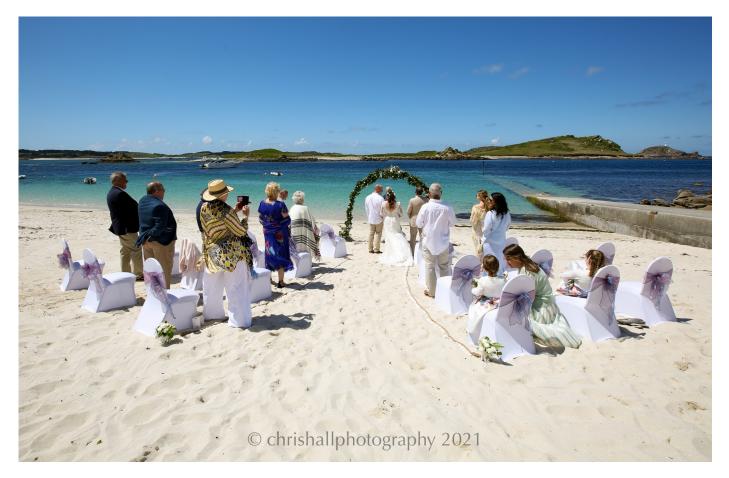

# **Beach Ceremony Locations**

### The islands of St Mary's and St Martin's offer stunning locations for a beach ceremony

**On St Mary's**, your civil ceremony would take place in the Register Office followed by an affirmation of vows, perhaps on Porthcressa beach. We can offer the Porthcressa Beachside Room as a wet weather venue free of charge. At present we cannot offer outdoor seating .