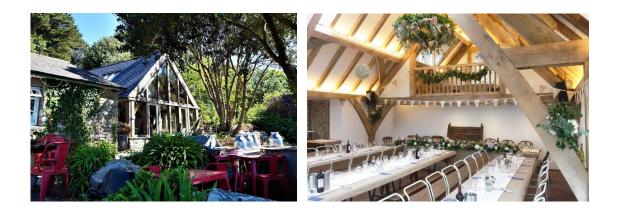

### Seven Stones Inn, St Martin's

# A unique country pub with charming gardens and buildings.

### A magical setting for your ceremony.

Situated on the island of St Martin's, this quirky, rustic, family run pub with magnificent views offers the perfect

location for couples looking for a unique venue.

You can choose between Tinkler's Hill Barn, a beautiful oak frame building adjacent to the main bar, an ideal indoor venue for weddings and receptions; or the private, granite walled gardens, filled with island plants and trees which provides a romantic outdoor alternative.

You will be assured of a friendly, warm welcome from the islanders and memories to last a lifetime.

For further information email sevenstonesinn@gmail.co.uk, call 01720 423777 or see <u>www.sevenstonesinn.co.uk</u>