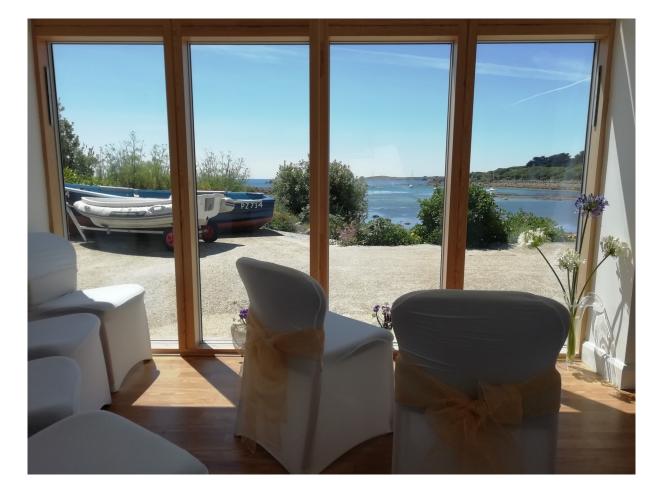

### Porthcressa Beachside Room

#### An intimate, light and airy room overlooking the sea. Perfect for ceremonies with up to 12 guests.

The south-facing glass facade of the room offers a light and airy feel with wide views of Porthcressa beach and the sea. We offer a room preparation service with chair covers, sashes in a colour of your choice and floral arrangements, making a wonderful venue even more special. See overleaf for details.