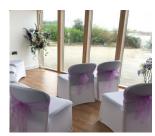

### Porthcressa Beachside Room

#### An intimate, light and airy room overlooking the sea. Perfect for ceremonies with up to 12 guests.

The south-facing glass facade of the room offers a light and airy feel with wide views of Porthcressa beach and the sea. We offer a room preparation service with chair covers, sashes in a colour of your choice and floral arrangements, making a wonderful venue even more special. See overleaf for details.