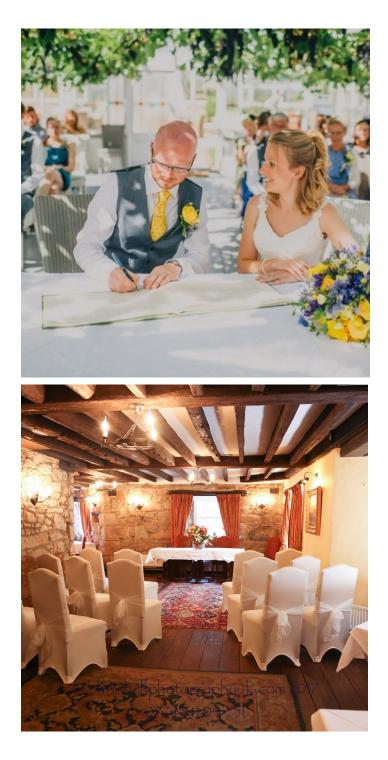

You will need to have two witnesses who will sign your marriage documentation. They can be friends, relatives or even somebody you have just met.

Ideally, they should be 16 years or over, although there is no legal minimum.

### The Register Office

For those looking for a simple and low-cost ceremony, the Register Office has space for the couple and two guests.