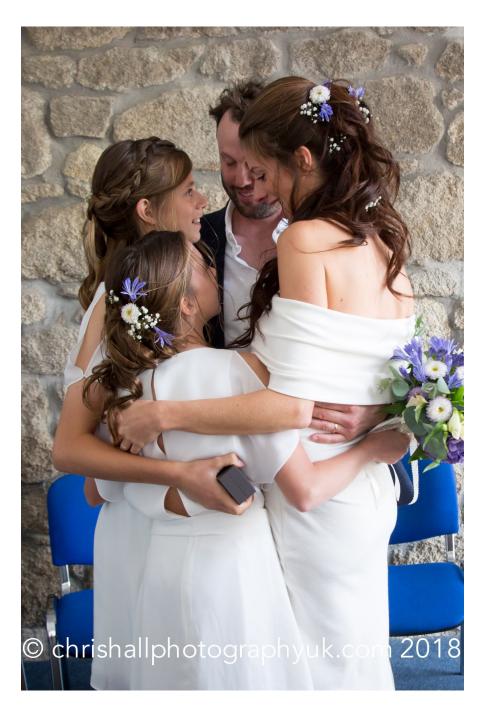

# **About Beach Ceremonies**

#### Celebrate with a ceremony that can take place anywhere: indoors, outside, on a beach or even on a hill overlooking the sea!

At the current time British law allows a marriage ceremony to take place outside, but only within the grounds of an approved venue. We can offer an additional option - hold your civil marriage or partnership first and follow this with an "affirmation of vows" on one of Scilly's beautiful beaches.

#### The Civil Ceremony

This would be a simple ceremony involving just the couple and your two witnesses. You will need to sign the schedule as part of your civil ceremony, before the affirmation can take place, but you can exchange rings during the affirmation if you wish and keep your civil ceremony as low key as possible.

#### **The Affirmation of Vows**

This ceremony is led by a celebrant and can take place wherever you choose. We offer a ceremony planner for you to use to tailor your ceremony; choosing or writing your own vows and selected readings, music etc to make your ceremony unique to you. It can follow the lines of a wedding ceremony and as the affirmation of vows has no legal status you can include items of a religious nature if you would like to.

#### **Mix and Match**

We can also perform the civil ceremony some time in advance of the affirmation of vows. Or, you could hold your civil ceremony elsewhere, before coming to Scilly for your affirmation of vows.