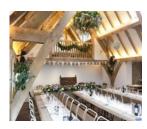

### Seven Stones Inn, St Martin's

# A unique country pub with charming gardens and buildings.

### A magical setting for your ceremony.

Situated on the island of St Martin's, this quirky, rustic, family run pub with magnificent views offers the perfect

location for couples looking for a unique venue.

You can choose between Tinkler's Hill Barn, a beautiful oak frame building adjacent to the main bar, an ideal indoor venue for weddings and receptions; or the private, granite walled gardens, filled with island plants and trees which provides a romantic outdoor alternative.