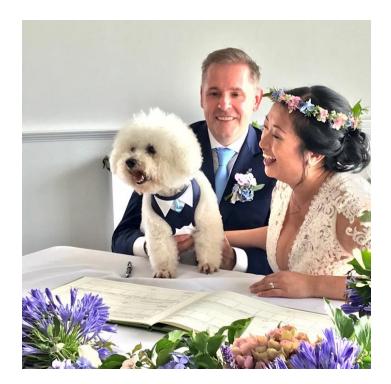

### About Marriages and Partnerships

# You can personalise your civil marriage or partnership ceremony, to make it unique.

On booking a ceremony with us we will give you a planner to help you prepare your ideal day. The planner includes a choice of ceremony words and helps you to decide on the best place to add in any music and readings you would like to include. It also helps us to understand the style of wedding you want so we can give it that personal touch.

Civil ceremonies are by definition non-religious ceremonies and the law prevents the use of any religious music or readings. That said, you can have one or both of the wedding marches (Mendelssohn and Wagner) if you wish. Please tell the Superintendent Registrar well in advance of the ceremony about any readings or music you would like to include.

You will need to have two witnesses who will sign your marriage documentation. They can be friends, relatives or even somebody you have just met.

Ideally, they should be 16 years or over, although there is no legal minimum.

Your ceremony must be carried out in accordance with UK laws.