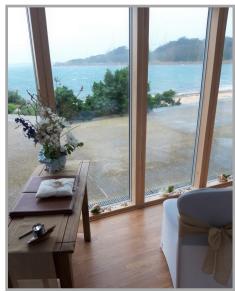

### Porthcressa Beachside Room

#### An intimate, light and airy room overlooking the sea. Perfect for ceremonies with up to 12 guests.

The south-facing glass facade of the room offers a light and airy feel with wide views of Porthcressa beach and the sea. We offer a room preparation service with chair covers, sashes in a colour of your choice and floral arrangements, making a wonderful venue even more special. See overleaf for details.