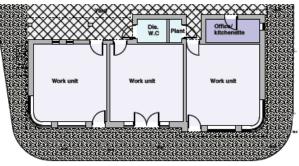

## Annual Lease Agreement Monthly Rent £250 Annual Service Charge Currently £120

AVAILABLE FROM 26th APRIL 2017 or EARLIER PENDING AGREEMENT WITH EXISTING TENANT

Unit measures approximately 30m<sup>2</sup>, shared WC and kitchenette.