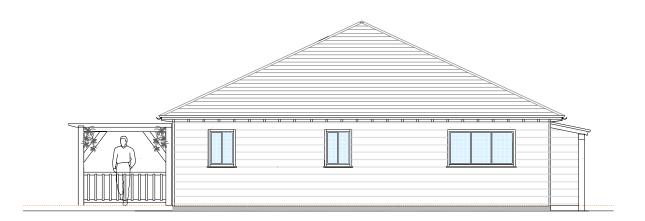

South Elevation

East Elevation

West Elevation

PROPOSED MATRIALS: Roof - Natural slate

Walls - British Larch horizontal cladding
Windows / Doors - Painted timber joinery
Rainwater goods - Lindab Aluminumn or Galvanised (metal finish)