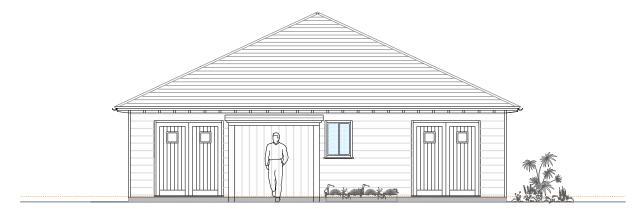

South Elevation

East Elevation

West Elevation

PROPOSED MATRIALS: Roof - Natural slate

Walls - British Larch horizontal cladding
Windows / Doors - Painted timber joinery
Rainwater goods - Lindab Aluminumn or Galvanised (metal finish)