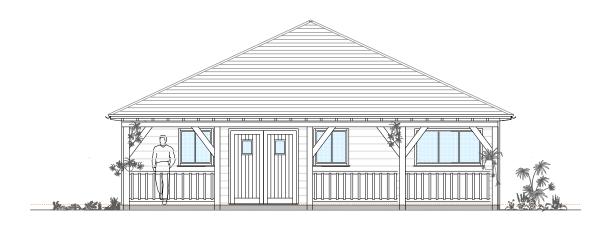

South Elevation

East Elevation

West Elevation

PROPOSED MATRIALS: Roof - Natural slate

Walls - British Larch horizontal cladding
Windows / Doors - Painted timber joinery
Rainwater goods - Lindab Aluminumn or Galvanised (metal finish)