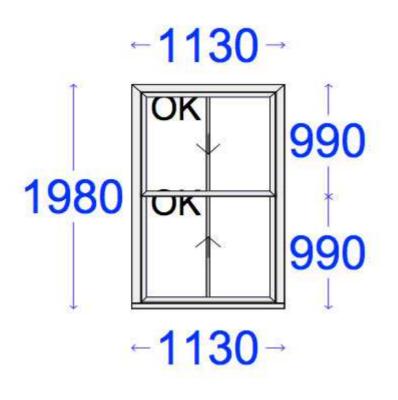

Please find attached drawings of the x3 white uPVC sash windows. These drawings show the size of the windows, the opening, the movement, size of each sash and split of the window.

I have also attached our uPVC sash window specification leaflet that contains profile drawings and dimensions for the window.