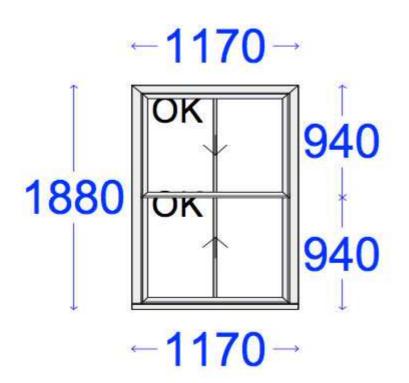

Please find attached drawings of the x3 white uPVC sash windows. These drawings show the size of the windows, the opening, the movement, size of each sash and split of the window.

I have also attached our uPVC sash window specification leaflet that contains profile drawings and dimensions for the window.