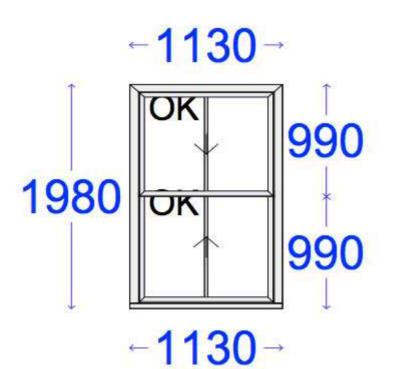

Please find attached drawings of the x3 white uPVC sash windows. These drawings show the size of the windows, the opening, the movement, size of each sash and split of the window.

I have also attached our uPVC sash window specification leaflet that contains profile drawings and dimensions for the window.