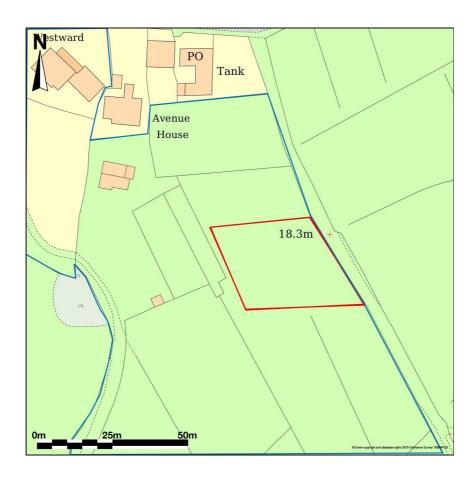

## Westward, St. Agnes, Isles Of Scilly, TR22 0PL

Map shows area bounded by: 88124.19,8006.72,88265.61,8148.14 (at a scale of 1:1250) The representation of a road, track or path is no evidence of a right of way. The representation of features as lines is no evidence of a property boundary.

Produced on 22 March 2015 from the Ordnance Survey National Geographic Database and incorporating surveyed revision available at this date. Reproduction in whole or part is prohibited without the prior permission of Ordnance Survey. © Crown copyright 2015. Supplied by UKPlanningMaps.com a licensed Ordnance Survey partner (100054135). Unique plan reference: p2/34881/48588