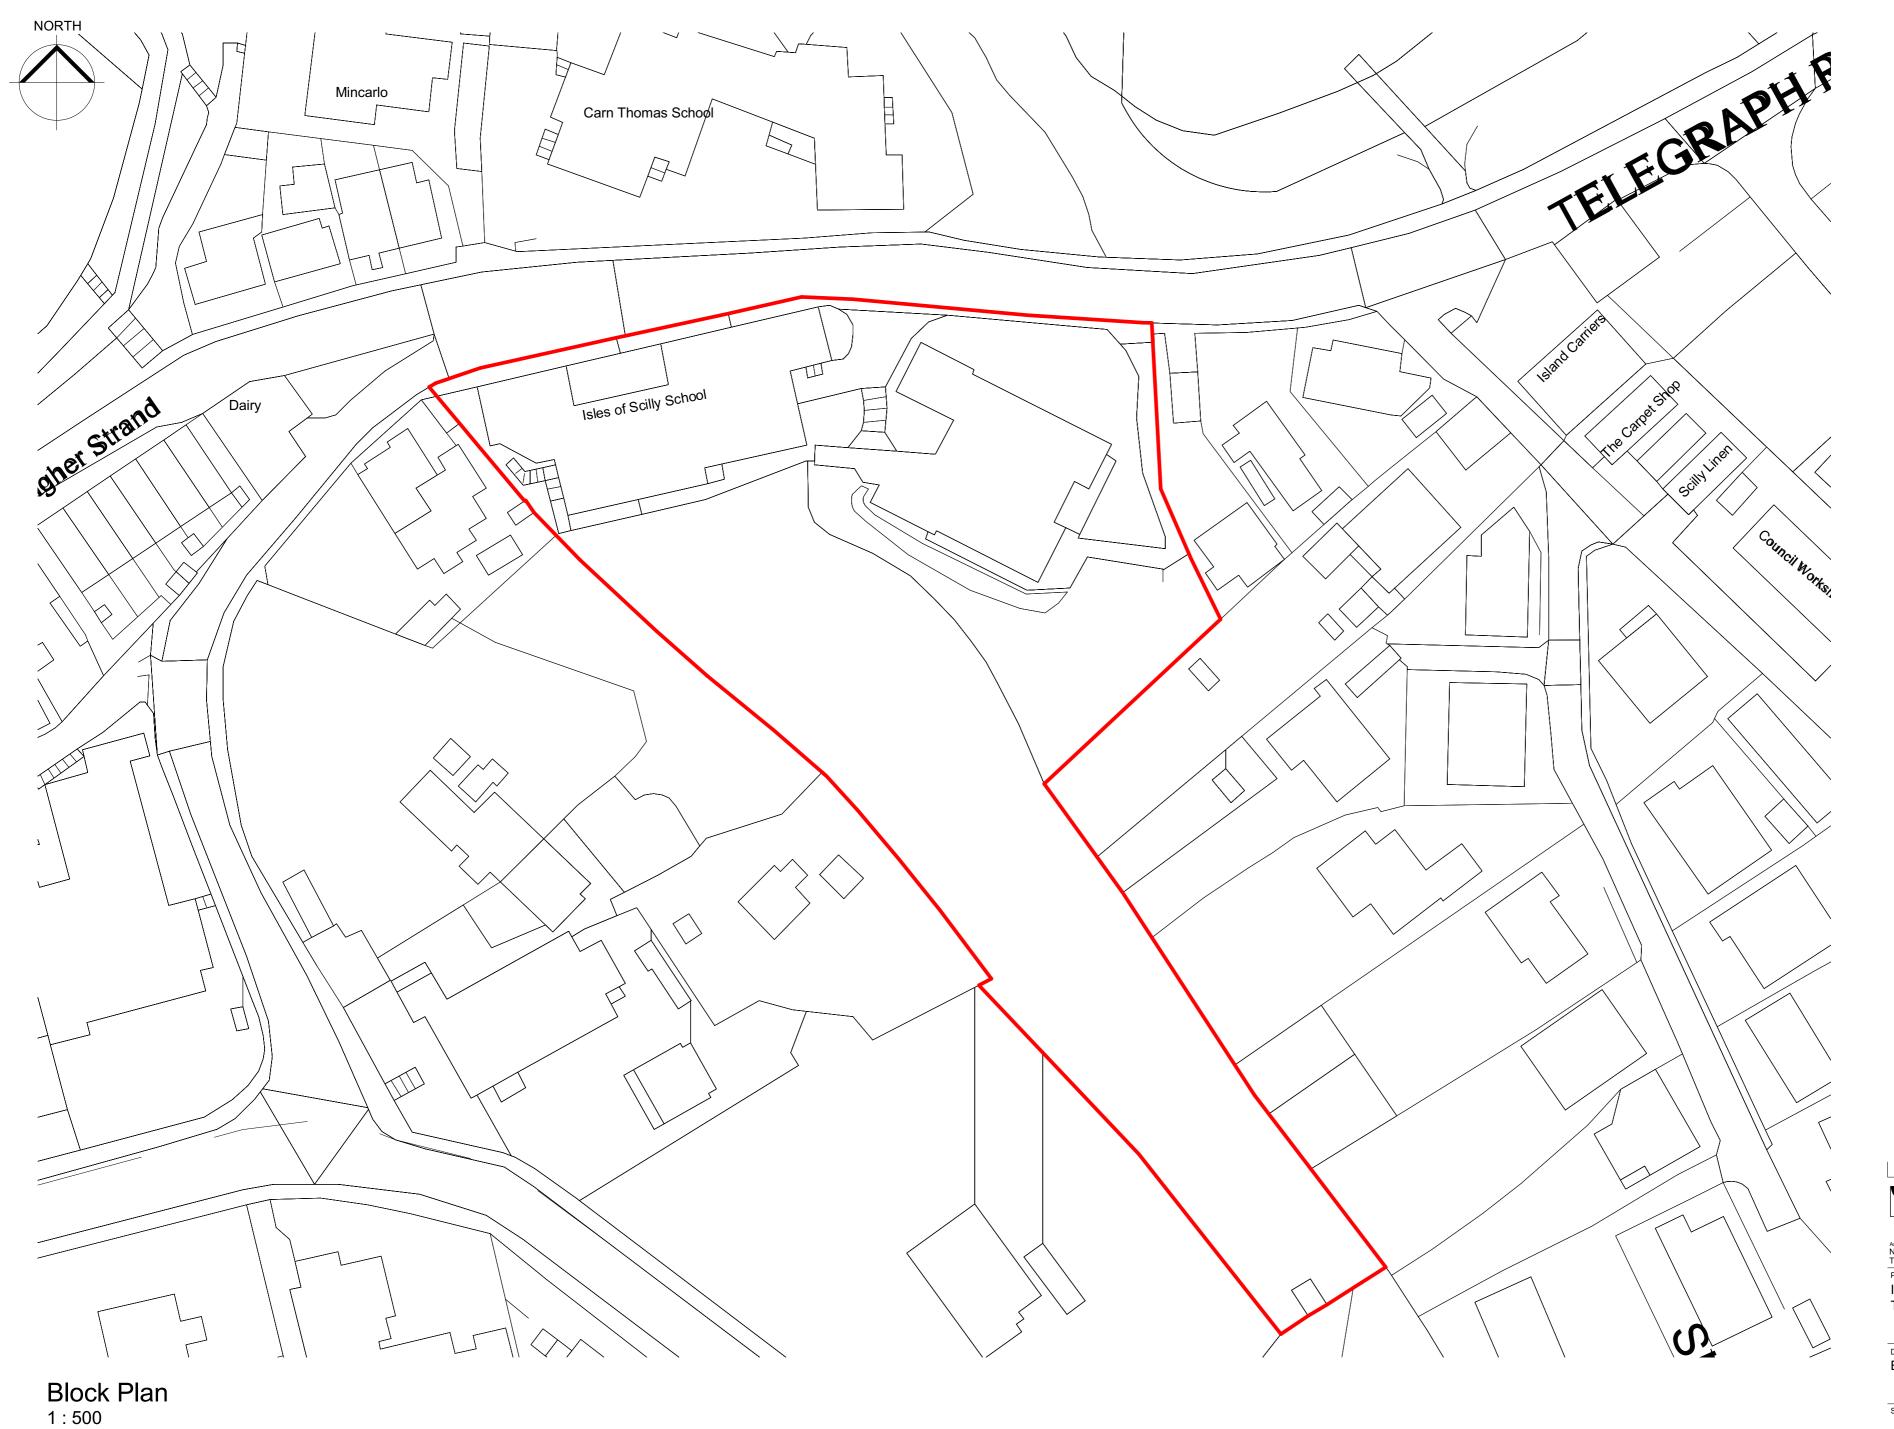

10 m 20 m

40 m

Responsibility is not accepted for errors made by others in scaling from this drawing. All construction information should be taken from figured dimensions only.

A2 Original Sheet Size

Site Boundary

Isles of Scilly School Telegraph Road, Isles of Scilly

DRAWING TITLE Block Plan

STATUS

| SCALE         | DATE    | DRAWN BY   | CHECKED BY |
|---------------|---------|------------|------------|
| As indicated  | Jul '15 | JS         | SLE        |
| PROJECT NUMBE | R DRAW  | ING NUMBER | REVISION   |
| 25505         | AP0     | 002        |            |