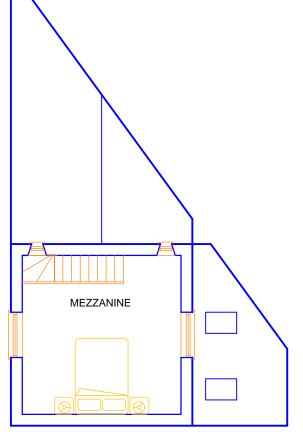

**GROUND FLOOR** 

**GROUND FLOOR** 

MEZZANINE

**GARRISON HILL BLOCK NORTH** 

MEZZANINE

**GARRISON HILL BLOCK SOUTH** 

SCOTT Chartered Surveyors and Historic Building Consultants 3 Lemon Villas, Truro, Cornwall, TR1 2NX, Tel: 01872 263 939 Fax: 01872 262299 Tregarthens Hotel St Marys Isles of Scilly Client Tregarthens Hotel Ltd