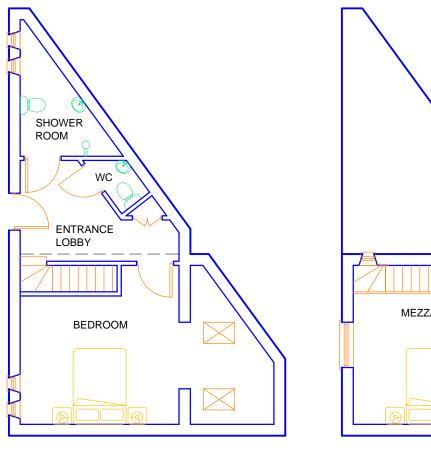

**GROUND FLOOR** 

**GROUND FLOOR** 

MEZZANINE

**GARRISON HILL BLOCK NORTH** 

MEZZANINE

**GARRISON HILL BLOCK SOUTH** 

SCOTT Chartered Surveyors and Historic Building Consultants 3 Lemon Villas, Truro, Cornwall, TR1 2NX, Tel: 01872 263 939 Fax: 01872 262299 Tregarthens Hotel St Marys Isles of Scilly Client Tregarthens Hotel Ltd