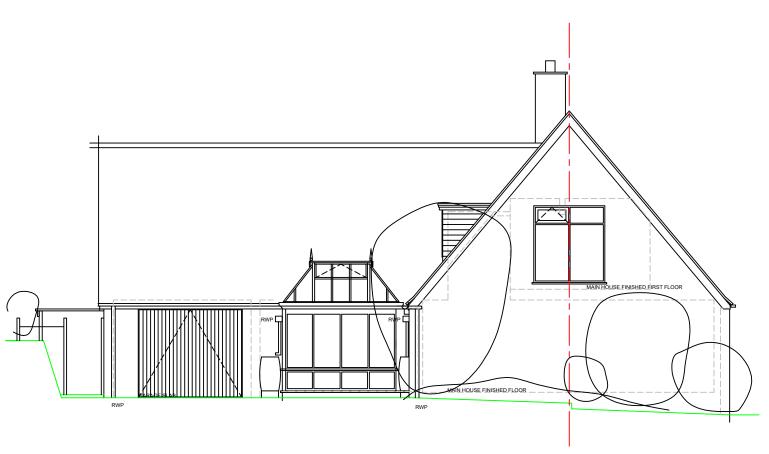

MATERIALS : HOUSE

ROOF: MAIN ROOF, CEDAR SHINGLES.

RAINWATER GOODS: BLACK UPVC HALF ROUND GUTTERING AND DOWNPIPES TO SOUTH EAST ELEVATION. BROWN RECTANGULAR UPVC TO REMAINING ELEVATIONS.

STONEWORK: GREY SPLIT FACED STONE LAID IN RANDOM COURSES.

BOARDING : T+G VERTICAL BOARDING STAINED DARK BROWN .

WINDOWS AND DOORS: HARDWOOD FRAMES AND SILLS STAINED DARK BROWN.

WHITE UPVC CONSERVATORY.

NORTH EAST ELEVATION

SOUTH EAST ELEVATION

## RJ BACON BUILDERS

CLIENT : MR + MRS A PAGE

SITE: WHITE HORSES, GARRISON, SAINT MARYS, I.O.S, TR21 0LS

DRAWING TITLE: ELEVATIONS AS EXISTING. SHEET 1 OF 2

DRAWING REFERENCE : DWG005

SCALE : 1: 100 @ A3 DATE : JULY 2016