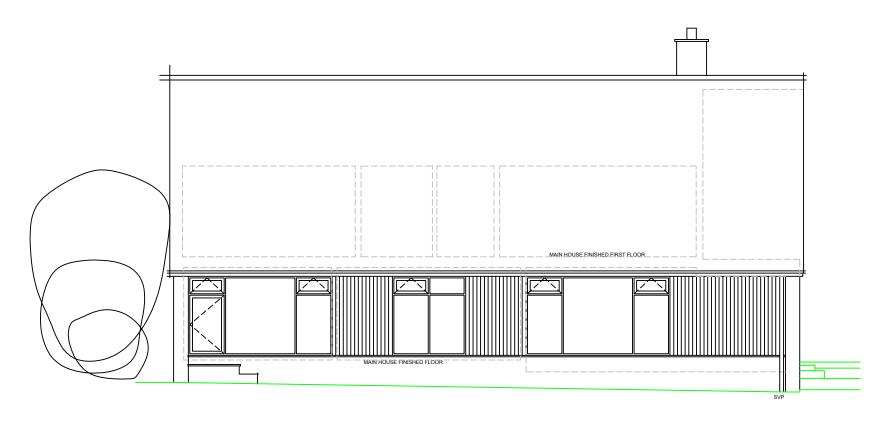

MATERIALS : HOUSE

ROOF: MAIN ROOF, CEDAR SHINGLES.

RAINWATER GOODS: BLACK UPVC HALF ROUND GUTTERING AND DOWNPIPES TO SOUTH EAST ELEVATION. BROWN RECTANGULAR UPVC TO REMAINING ELEVATIONS.

STONEWORK: GREY SPLIT FACED STONE LAID IN RANDOM COURSES.

BOARDING : T+G VERTICAL BOARDING STAINED DARK BROWN .

WINDOWS AND DOORS: HARDWOOD FRAMES AND SILLS STAINED DARK BROWN.

WHITE UPVC CONSERVATORY.

NORTH EAST ELEVATION

SOUTH EAST ELEVATION

## RJ BACON BUILDERS

CLIENT : MR + MRS A PAGE

SITE: WHITE HORSES, GARRISON, SAINT MARYS, I.O.S, TR21 0LS

DRAWING TITLE: ELEVATIONS AS EXISTING. SHEET 1 OF 2

DRAWING REFERENCE : DWG005

SCALE : 1: 100 @ A3 DATE : JULY 2016