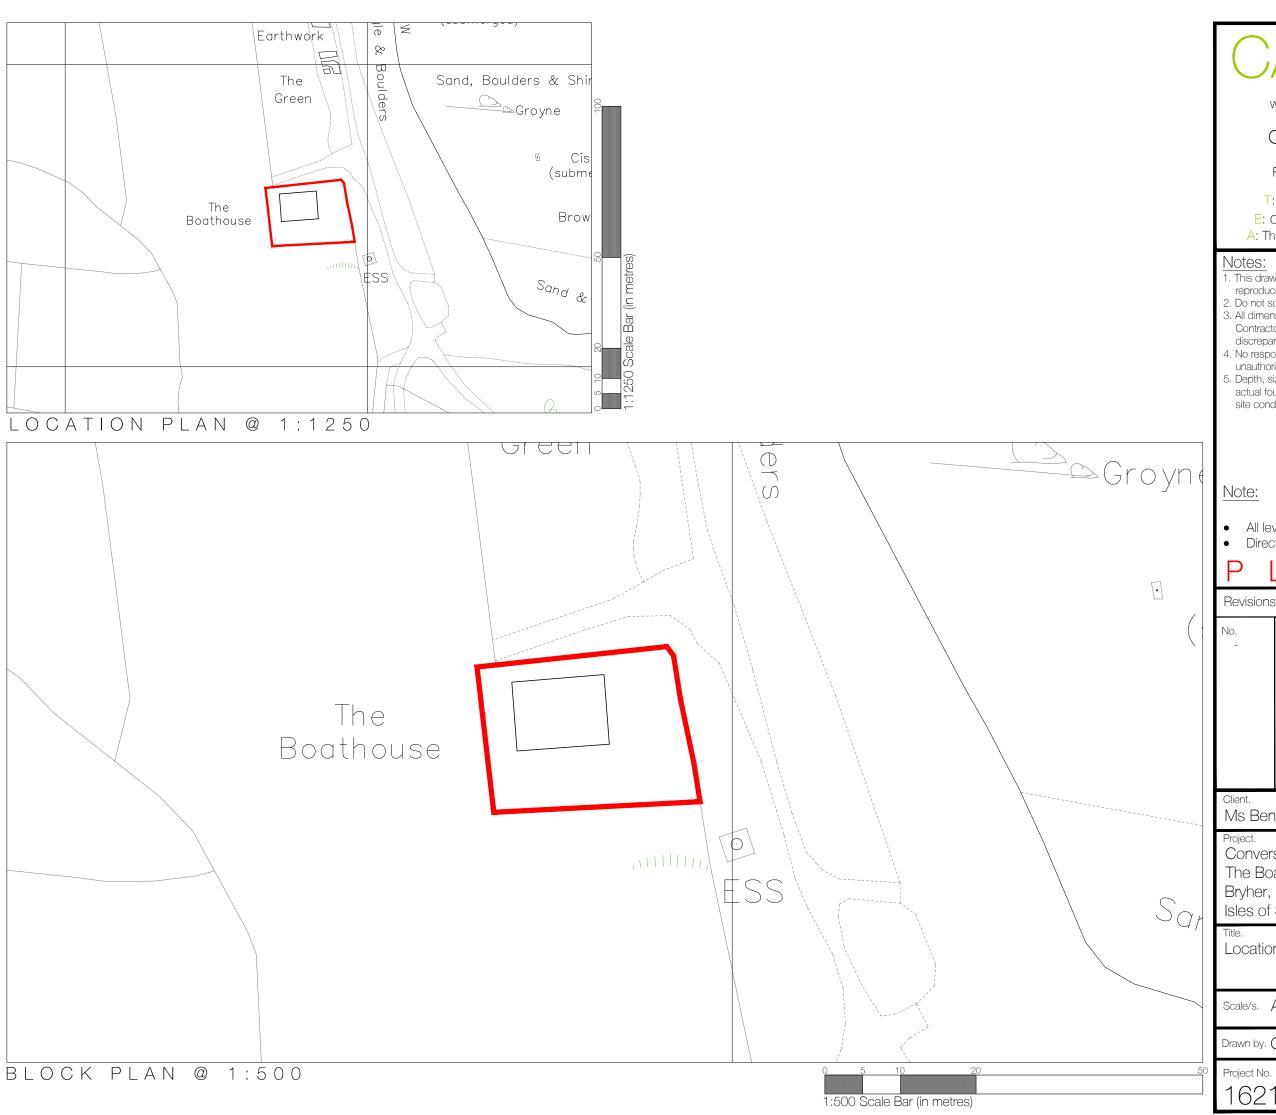

- All levels shown are notional
- Direction of North is approximate

Ν G

## Client.

Ms Bennett

Conversion of Shed to extend existing Dwelling: The Boathouse,

Bryher,

Isles of Scilly, TR23 OPR

Location & Block Plans

Scale/s. As shown @ A3

Drawn by. CAS Date. 30/09/2016