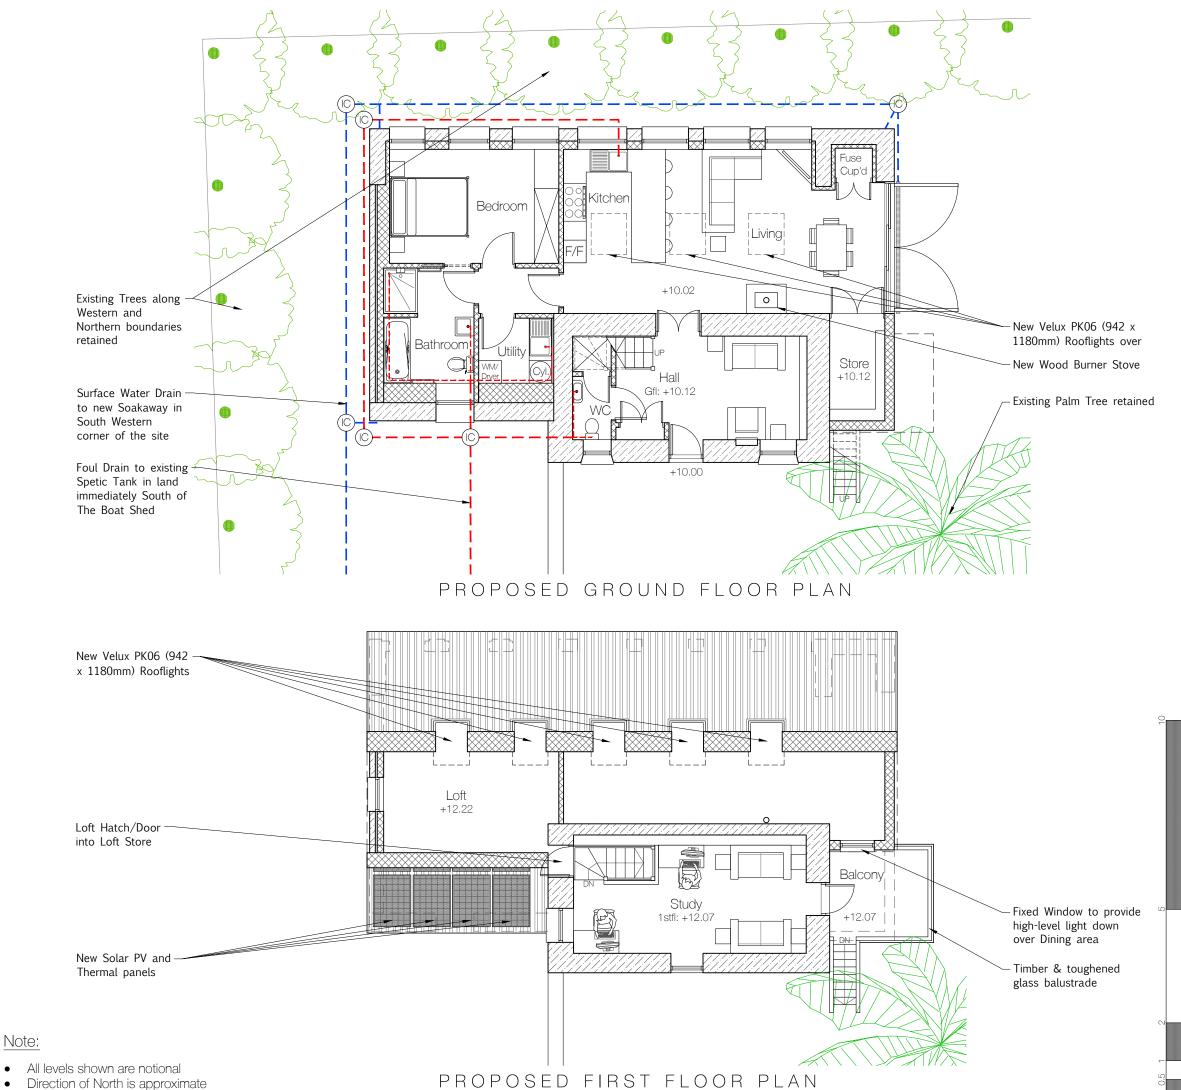

Note:

Client. Ms Bennett

Conversion of Shed to extend existing Dwelling: The Boathouse,

Bryher,

Isles of Scilly, TR23 OPR

Proposed Floor Plans

Scale/s. 1:100 @ A3

Drawn by. CAS 05/10/2016 Date.

Project No. 1621