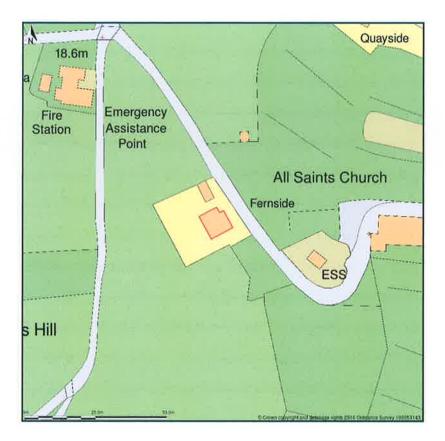

## Fernside, Quay Road, Bryher, TR23 0PR

Sita Plan shows area bounded by: 87859.57, 14842.89 88001.0, 14984.31 (at a scale of 1:1250) The representation of a road, track or path is no evidence of a right of way. The representation of features as lines is no evidence of a property boundary.

Produced on 6th Dec 2016 from the Ordnance Survey National Geographic Database and incorporating surveyed revision available at this date. Reproduction in whole or part is prohibited without the prior permission of Ordnance Survey. © Crown copyright 2016. Supplied by www.buyaplan.co.uk a licensed Ordnance Survey partner (100053143). Unique plan reference: #00176998-59777C

Ordnance Survey and the OS Symbol are registered trademarks of Ordnance Survey, the national mapping agency of Great Britain. Buy A Plan logo, pdf design and the www.buyaplan.co.uk website are Copyright © Pass Inc Ltd 2016