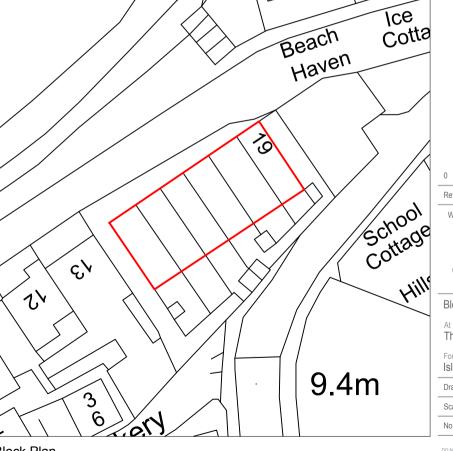

## **APPROVED**

Block Plan Scale 1:500

0 XX.XX.XXXX \*Nature of Revision\*

### Ward Williams Associates Compass House Truro Business Park

Threemilestone Truro TR4 9LD www.wwasurveyors.com 01872 272906

Block & Location Plan

The Strand, St Mary's, I.O.S

Isles of Scilly Council

| Drawn: | LS           | Checked: | DH |
|--------|--------------|----------|----|
| Scale: | As Shown     | Size:    | A4 |
| No:    | 15-3830BS-01 | Rev:     | 0  |