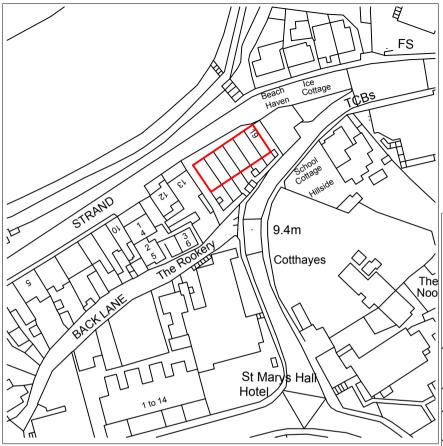

Location Plan Scale 1:1250

Block Plan Scale 1:500

0 XX.XX.XXXX \*Nature of Revision\*

## Ward Williams Associates Compass House Truro Business Park Threemilestone

Truro TR4 9LD www.wwasurveyors.com 01872 272906

The Strand, St Mary's, I.O.S

Isles of Scilly Council

| Drawn: | LS           | Checked: | DH |
|--------|--------------|----------|----|
| Scale: | As Shown     | Size:    | A4 |
| No:    | 15-3830BS-01 | Rev:     | 0  |