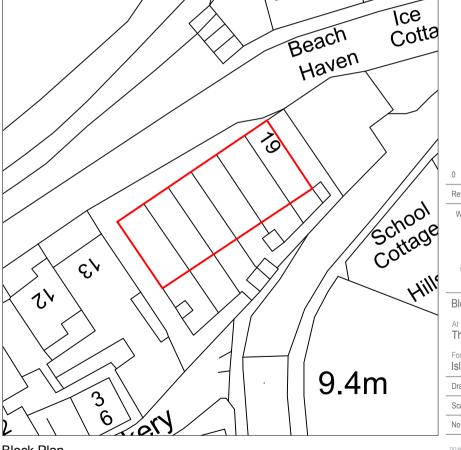

Location Plan Scale 1:1250

Block Plan Scale 1:500

0 XX.XX.XXXX \*Nature of Revision\*

## Ward Williams Associates Compass House Truro Business Park Threemilestone

Truro TR4 9LD www.wwasurveyors.com 01872 272906

The Strand, St Mary's, I.O.S

Isles of Scilly Council

| Drawn: | LS           | Checked: | DH |
|--------|--------------|----------|----|
| Scale: | As Shown     | Size:    | A4 |
| No:    | 15-3830BS-01 | Rev:     | 0  |