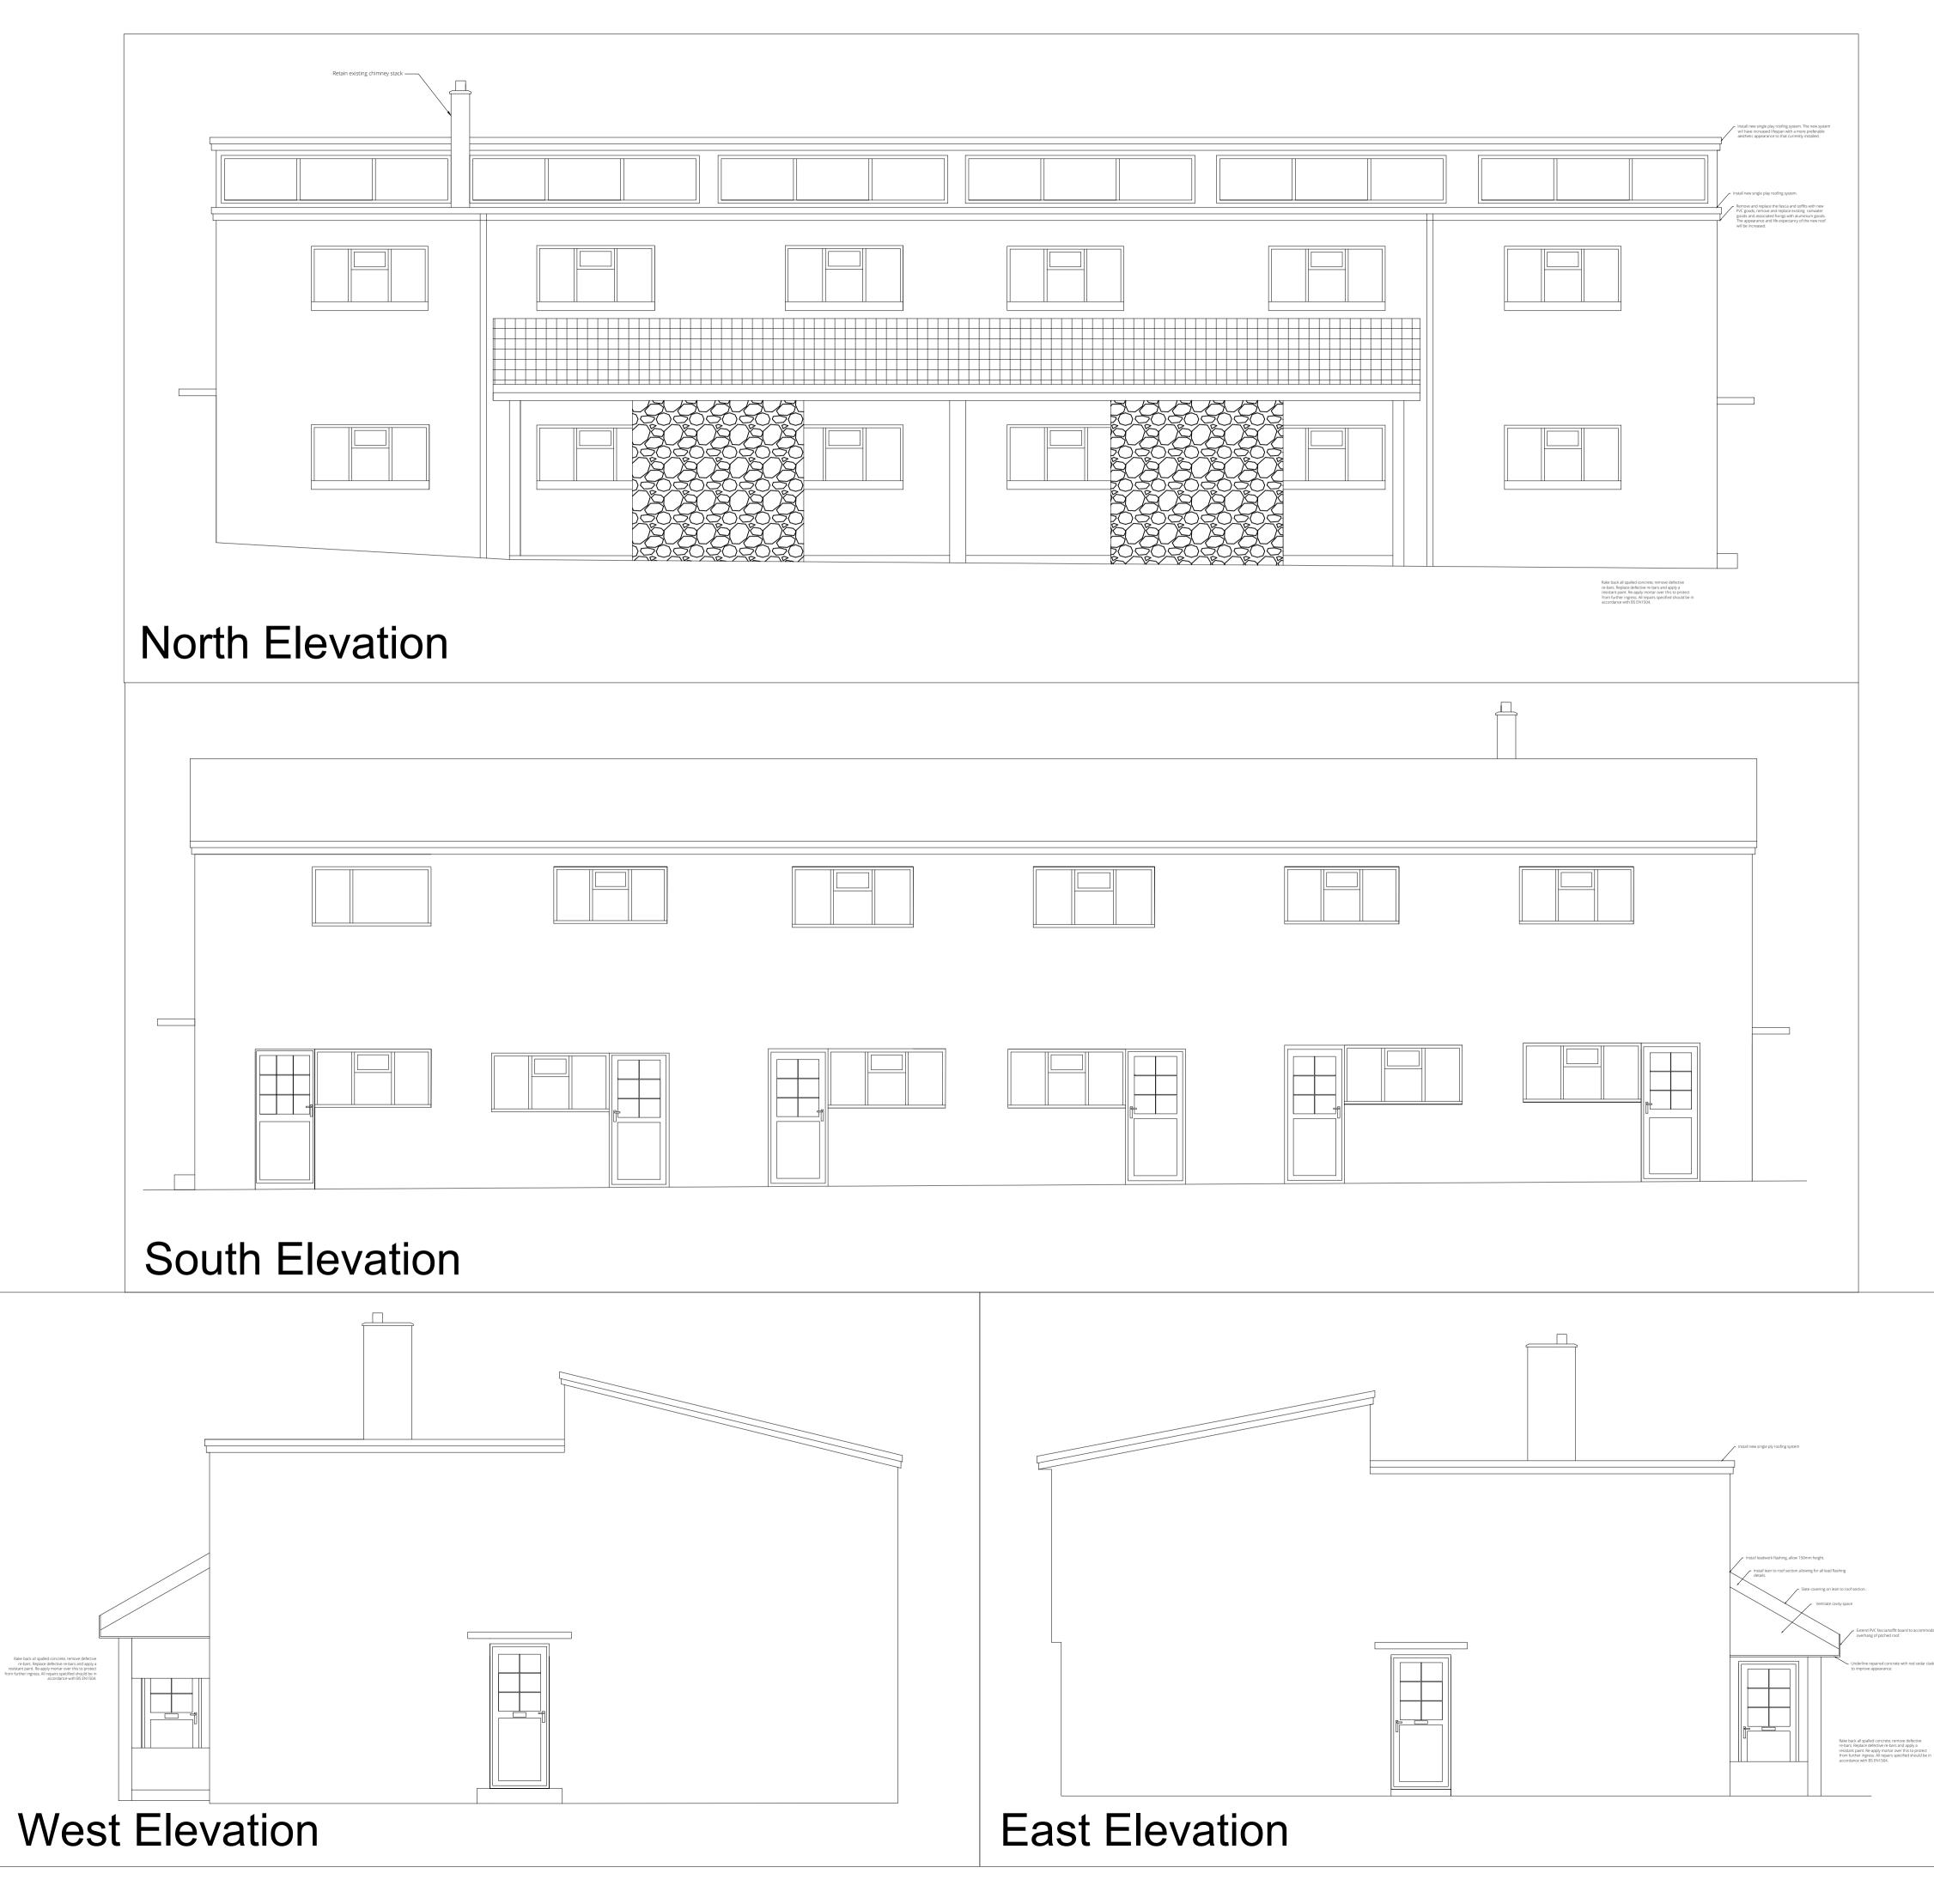

### 0 01.11.2016 Original

#### Revisions



## Proposed Elevations

At The Strand, St Marys, I.O.S

# For Isles of Scilly Council

| Drawn: | LS           | Checked: | DH |
|--------|--------------|----------|----|
| Scale: | 1:50         | Size:    | A1 |
| No:    | 15-3830BS-02 | Rev:     | 1  |

All dimensions in mm unless otherwise stated. DO NOT SCALE: All dimensions to be checked on site and verified prior to commencing works / manufacture. Any discrepancies to be reported to Ward Williams Associates. This drawing is copyright and may not be reproduced in any form or by any means for any purpose without written permission of Ward William Associates.