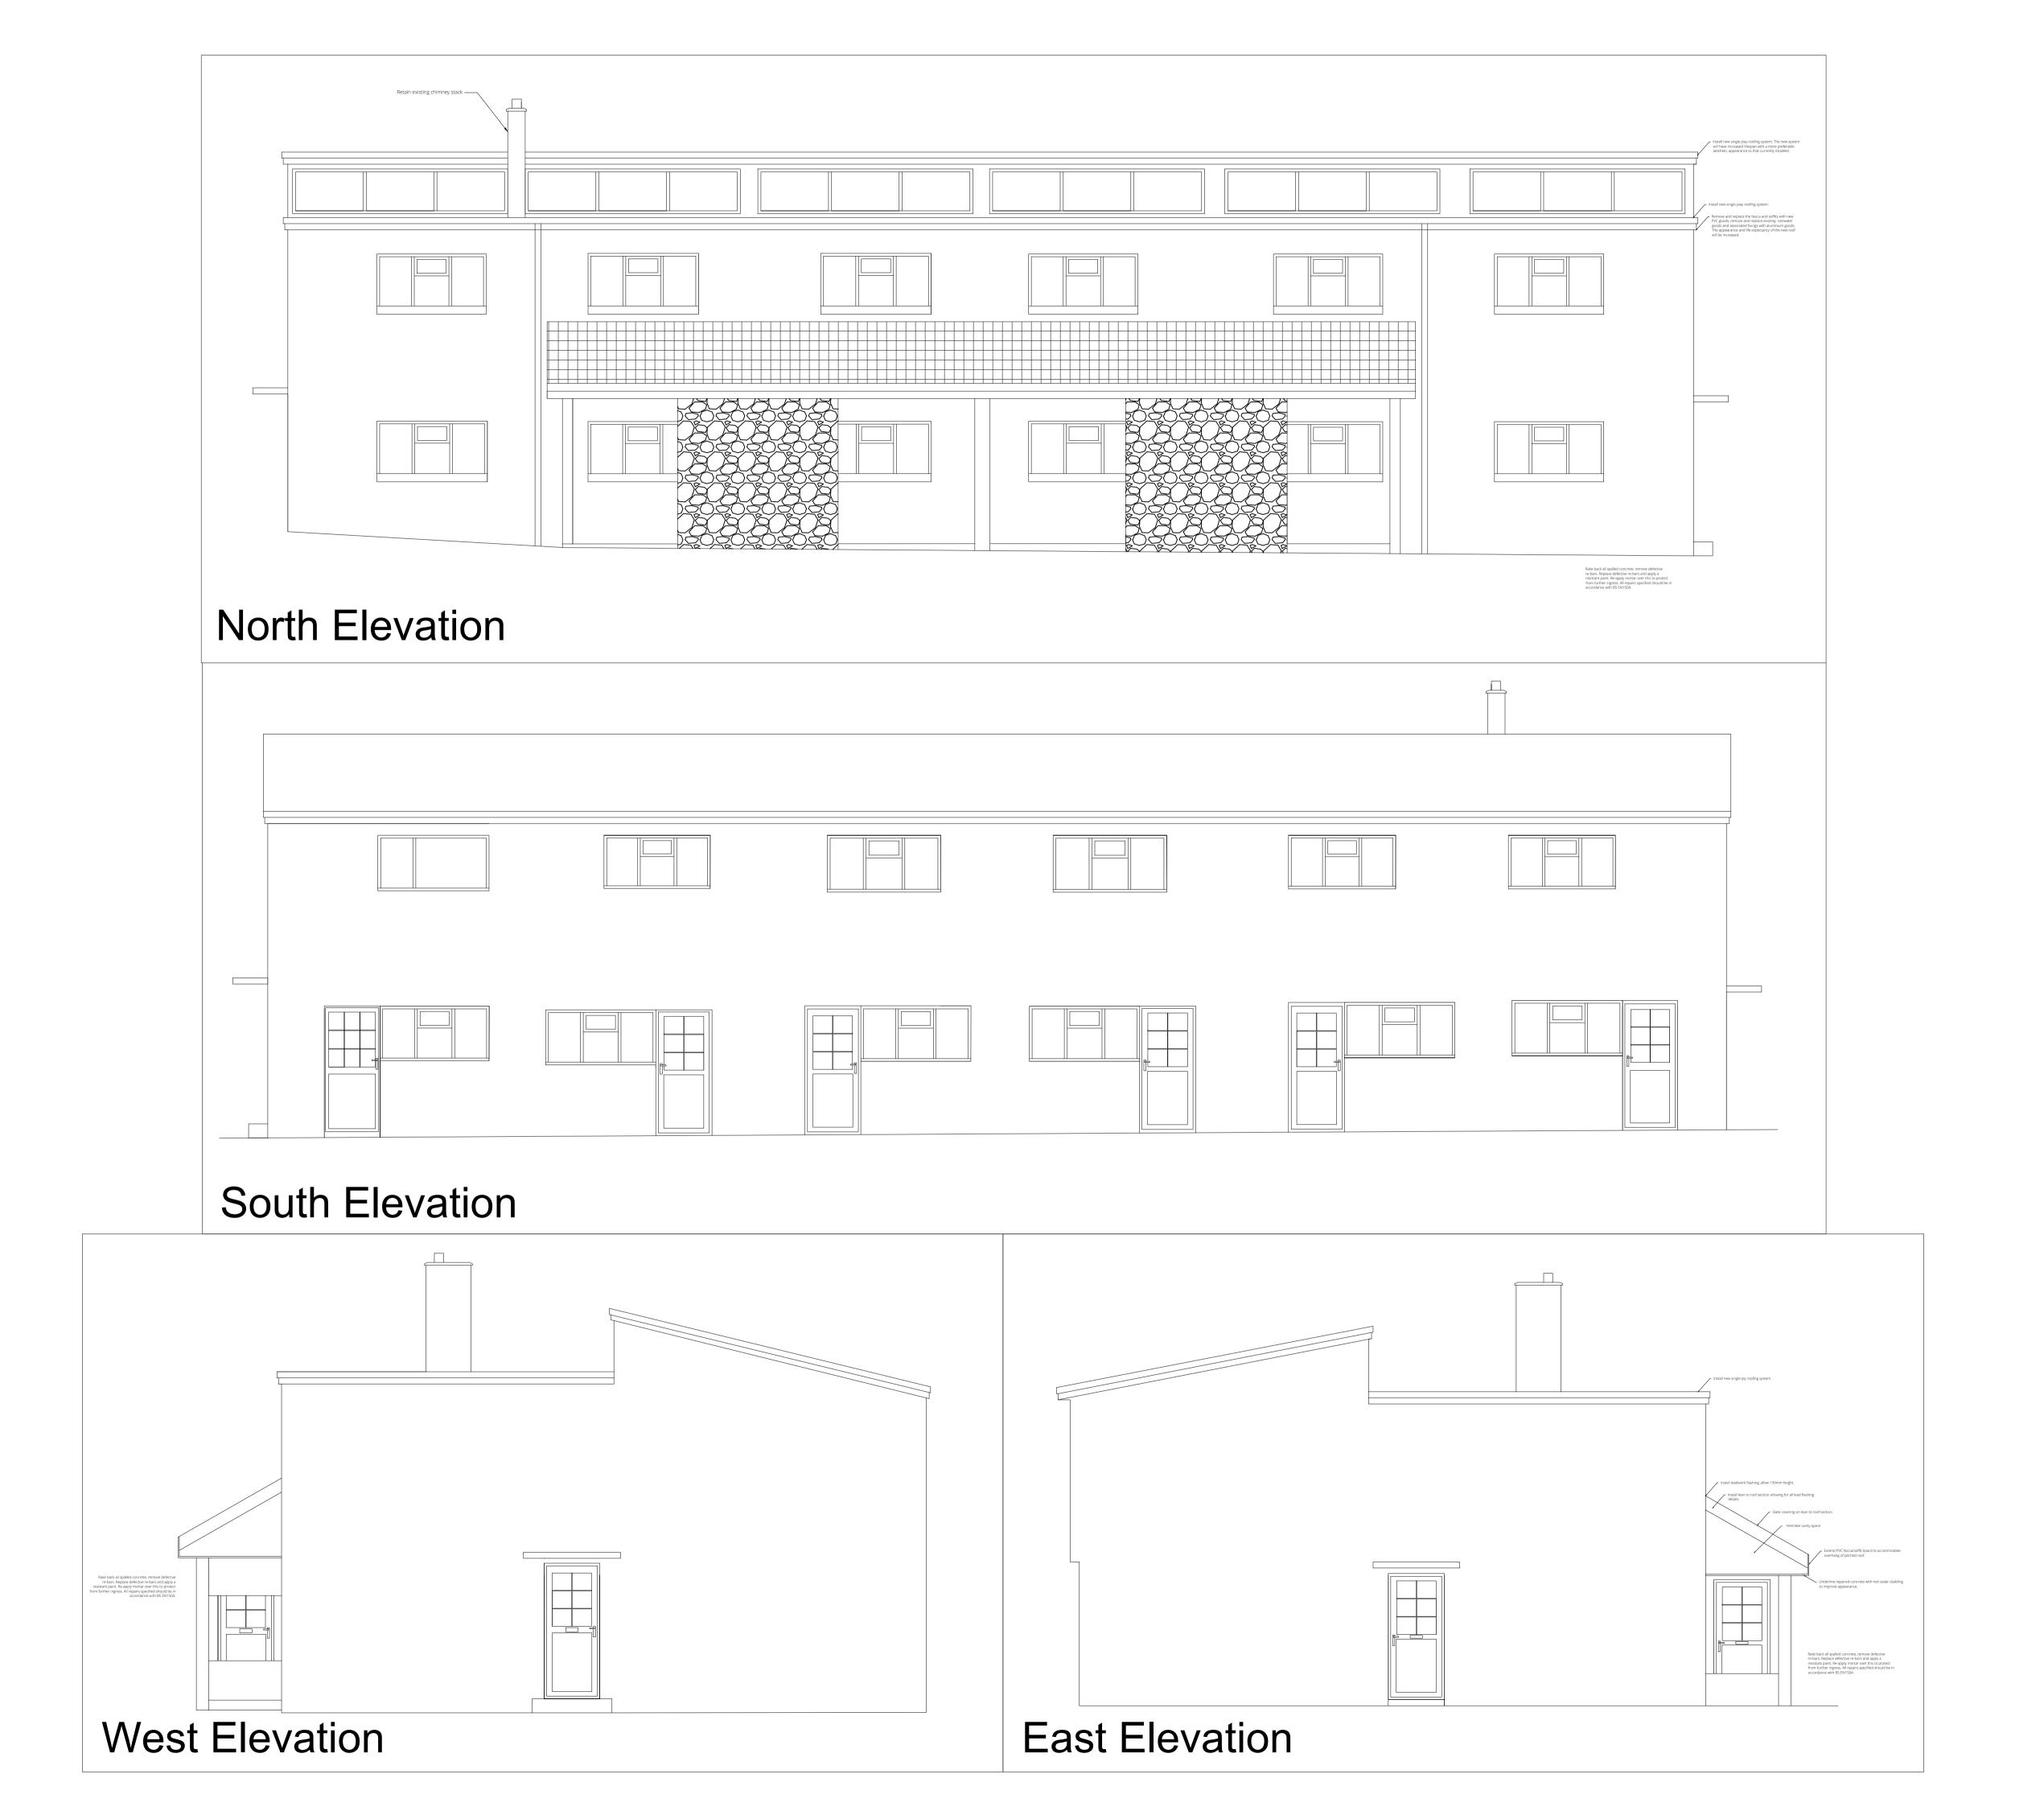

## Proposed Elevations

At The Strand, St Marys, I.O.S

No: 15-3830BS-02 Rev:

For Isles of Scilly Council

|        | •    |          |
|--------|------|----------|
| Drawn: | LS   | Checked: |
| Scale: | 1:50 | Size:    |
|        |      |          |