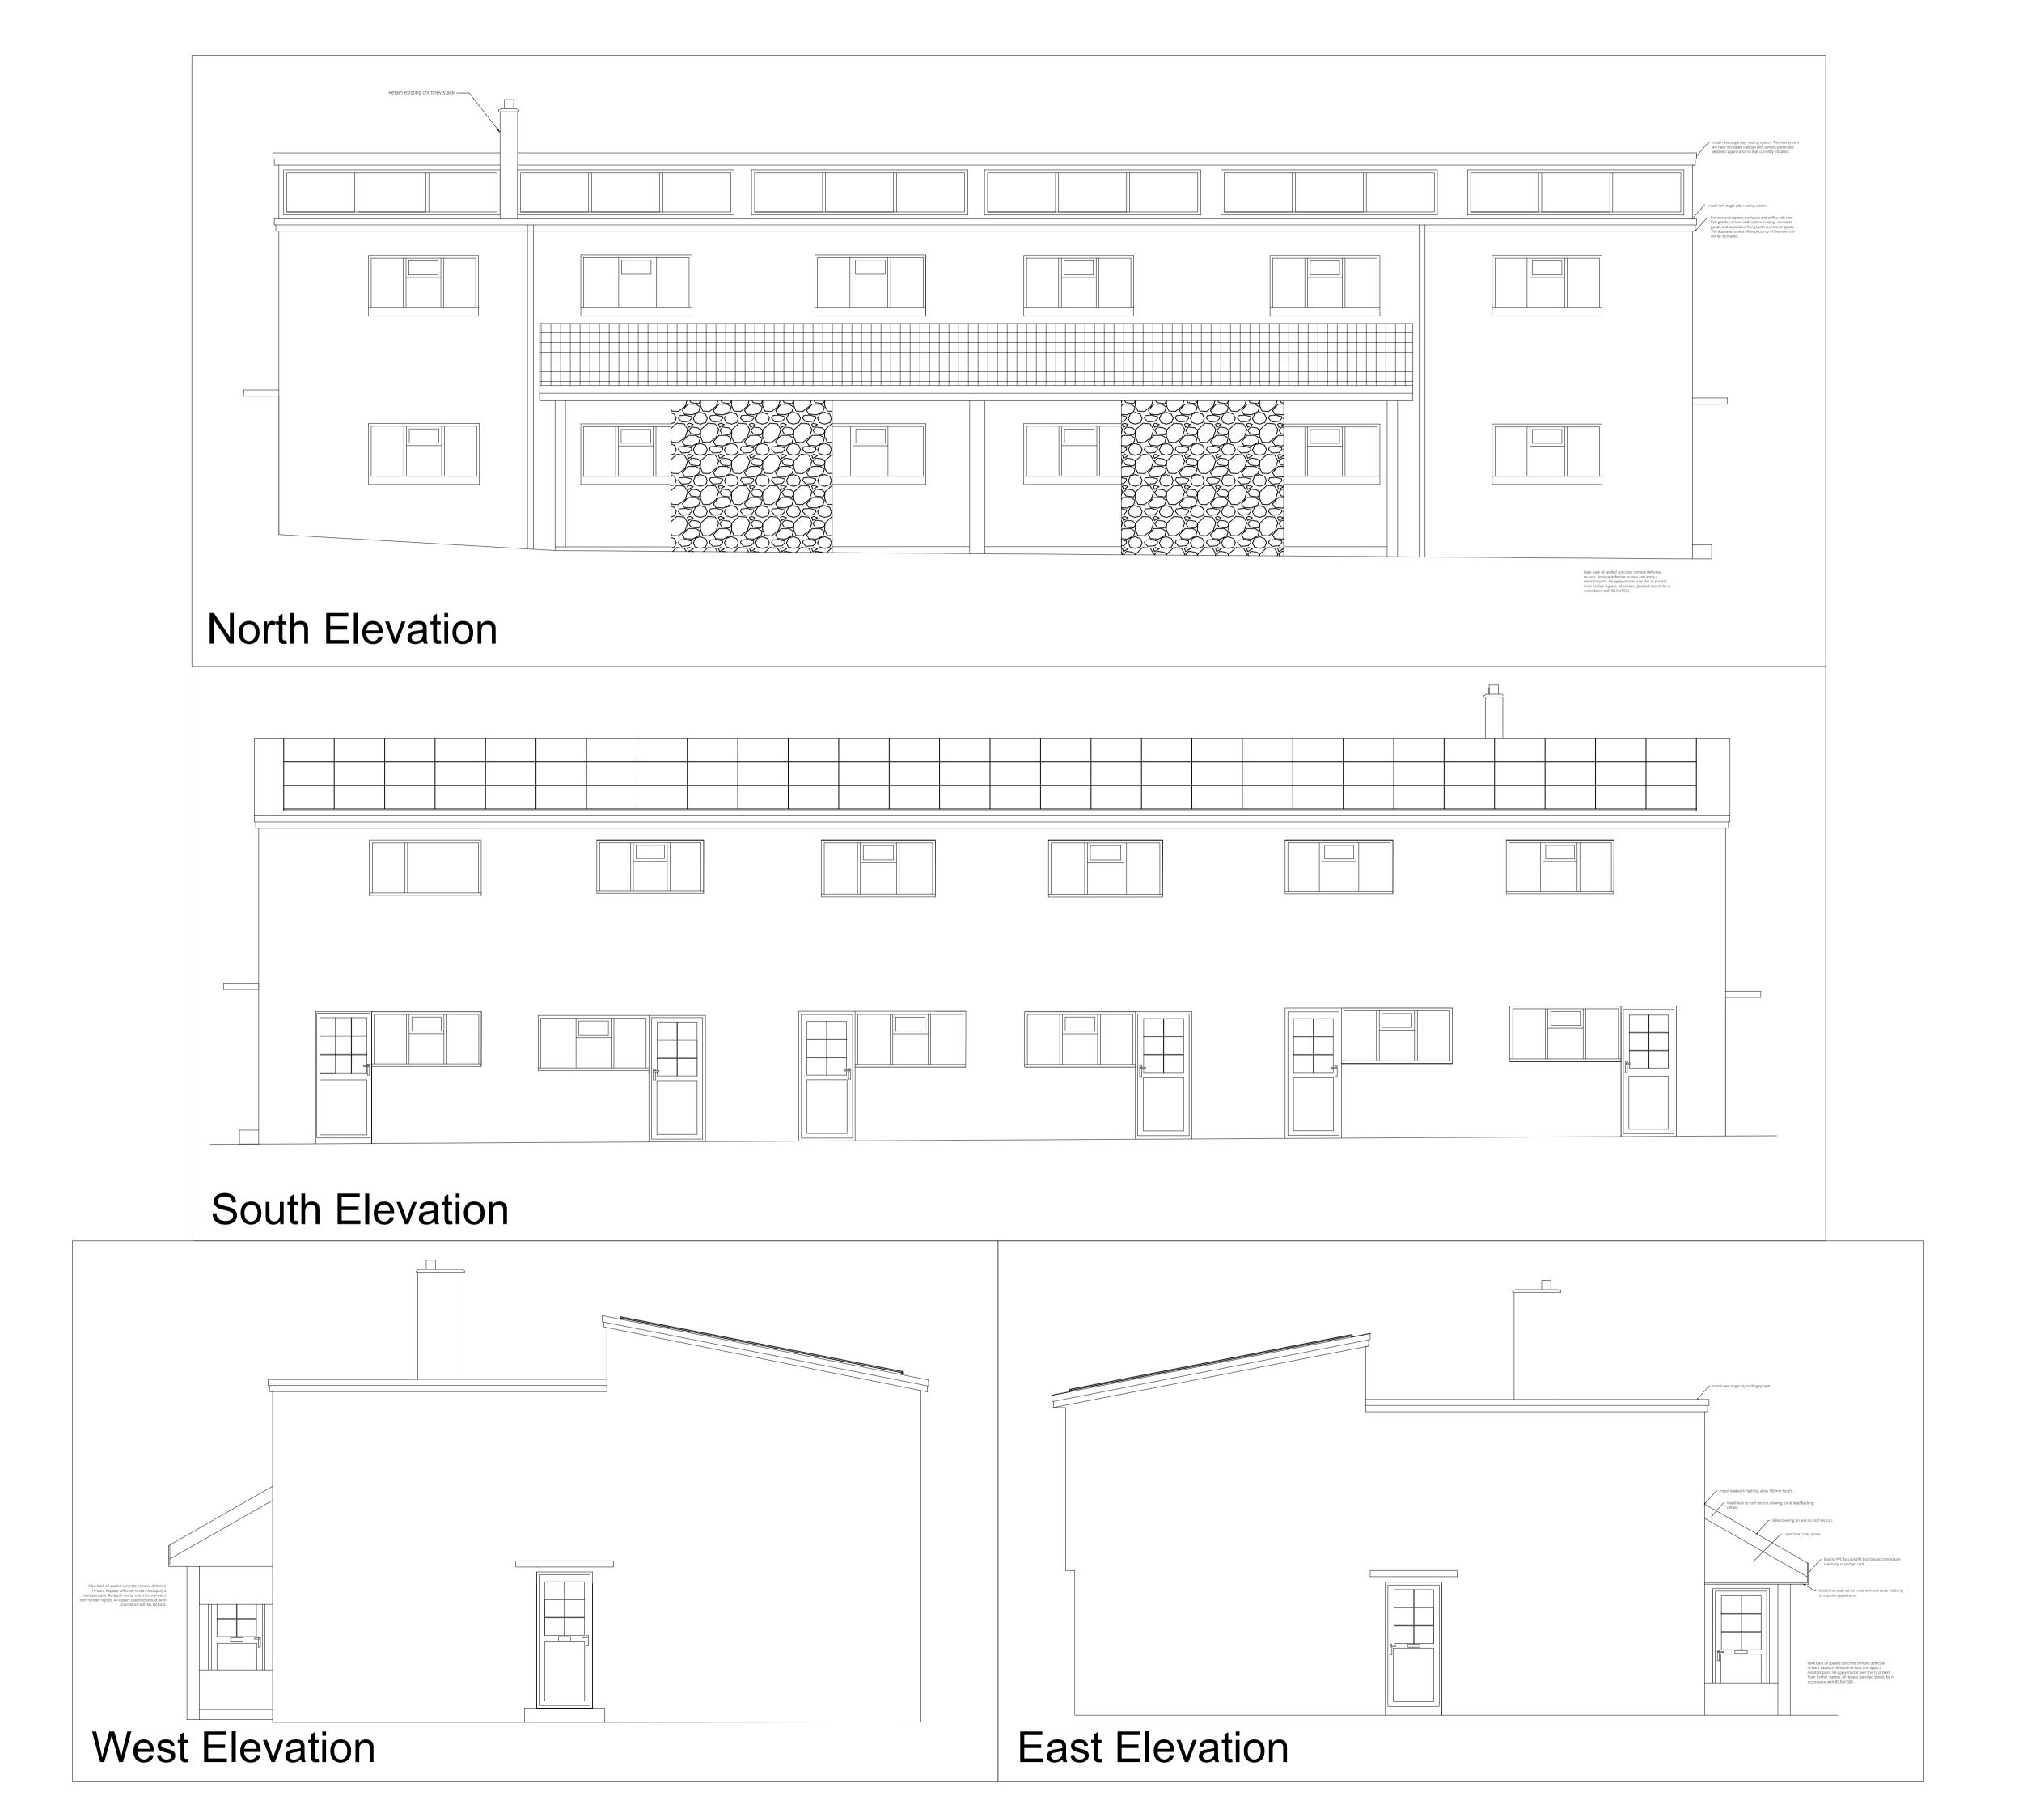

A 16.11.2016 0 01.11.2016 Addition of PV system

## Revisions

Truro TR4 9LD www.wwasurveyors.com 01872 272906

## Proposed Elevations

At The Strand, St Marys, I.O.S

## For Isles of Scilly Council

| Drawn: