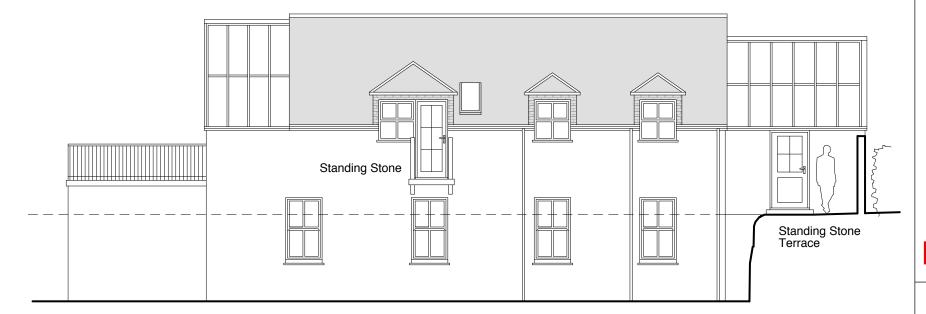

## Side (South) Elevation

**Side (North) Elevation** 

Rear (East) Elevation

**Existing Elevations** 

1907A-P03

SCALE 50@A1

Oct 2016 1:100@A3

OFFICE USE / PRE-ISSUE

Construction Materials:
Roof: Natural dry-laid slate to main building. Safety glass to conservatories External walls: Masonry walls rendered and painted white Windows and doors: Softwood windows and doors stained dark brown Rainwater goods: White round section upvcRoof windows: 'Velux' centre-pivot roof windows