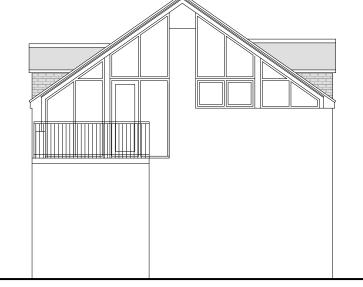

## Side (South) Elevation



**Side (North) Elevation** 



Rear (East) Elevation





## **PLANNING**

Bellair, School Lane Truro TR1 2HT 01872 272713



MIKE BRADBURY



NOTES

AMENDMENTS

DO NOT SCALE OFF THIS DRAWING

DESIGN

Alterations to Standing Stone Bants Carn, St.Marys Isles of Scilly Andrew and Juliet May

**Existing Elevations** 

1907A-P03

SCALE 50@A1

Oct 2016 1:100@A3

OFFICE USE / PRE-ISSUE

Construction Materials:
Roof: Natural dry-laid slate to main building. Safety glass to conservatories External walls: Masonry walls rendered and painted white Windows and doors: Softwood windows and doors stained dark brown Rainwater goods: White round section upvcRoof windows: 'Velux' centre-pivot roof windows