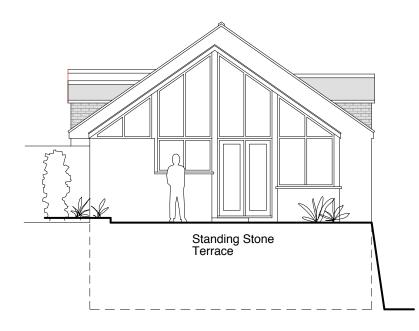

## Side (South) Elevation



**Side (North) Elevation** 



Rear (East) Elevation





## **PLANNING**

Bellair, School Lane Truro TR1 2HT 01872 272713



MIKE BRADBURY



NOTES

AMENDMENTS

DO NOT SCALE OFF THIS DRAWING

DESIGN

Alterations to Standing Stone Bants Carn, St.Marys Isles of Scilly Andrew and Juliet May

**Existing Elevations** 

1907A-P03

SCALE 50@A1

Oct 2016 1:100@A3

OFFICE USE / PRE-ISSUE

Construction Materials:
Roof: Natural dry-laid slate to main building. Safety glass to conservatories External walls: Masonry walls rendered and painted white Windows and doors: Softwood windows and doors stained dark brown Rainwater goods: White round section upvcRoof windows: 'Velux' centre-pivot roof windows