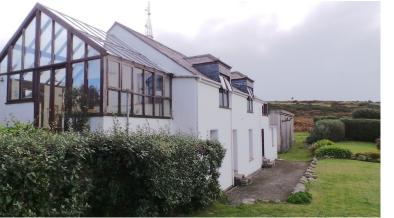

## Side (South) Elevation

**Side (North) Elevation** 

Rear (East) Elevation

**Existing Elevations** 

1907A-P03

SCALE 50@A1

Oct 2016 1:100@A3

OFFICE USE / PRE-ISSUE

Construction Materials:
Roof: Natural dry-laid slate to main building. Safety glass to conservatories External walls: Masonry walls rendered and painted white Windows and doors: Softwood windows and doors stained dark brown Rainwater goods: White round section upvcRoof windows: 'Velux' centre-pivot roof windows