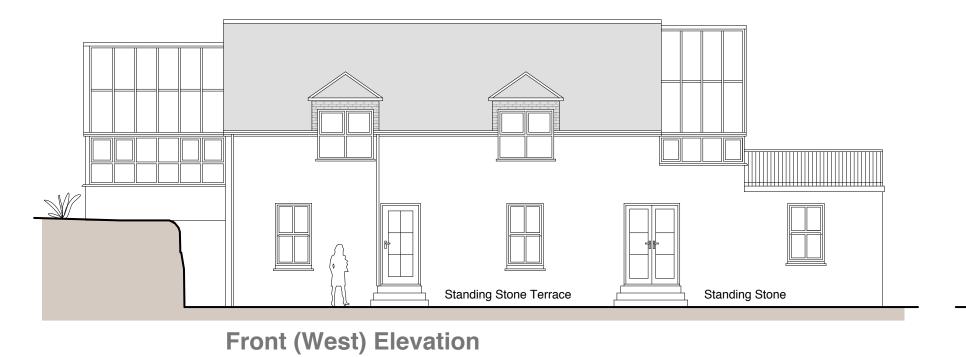

## Side (South) Elevation

**Side (North) Elevation** 

Rear (East) Elevation

**Existing Elevations** 

1907A-P03

SCALE 50@A1

Oct 2016 1:100@A3

OFFICE USE / PRE-ISSUE

Construction Materials:
Roof: Natural dry-laid slate to main building. Safety glass to conservatories External walls: Masonry walls rendered and painted white Windows and doors: Softwood windows and doors stained dark brown Rainwater goods: White round section upvcRoof windows: 'Velux' centre-pivot roof windows