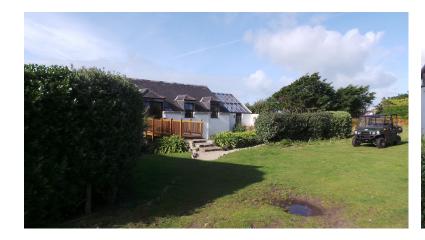

## Side (South) Elevation

**Side (North) Elevation** 

Rear (East) Elevation

**Existing Elevations** 

1907A-P03

SCALE 50@A1

Oct 2016 1:100@A3

OFFICE USE / PRE-ISSUE

Construction Materials:
Roof: Natural dry-laid slate to main building. Safety glass to conservatories External walls: Masonry walls rendered and painted white Windows and doors: Softwood windows and doors stained dark brown Rainwater goods: White round section upvcRoof windows: 'Velux' centre-pivot roof windows