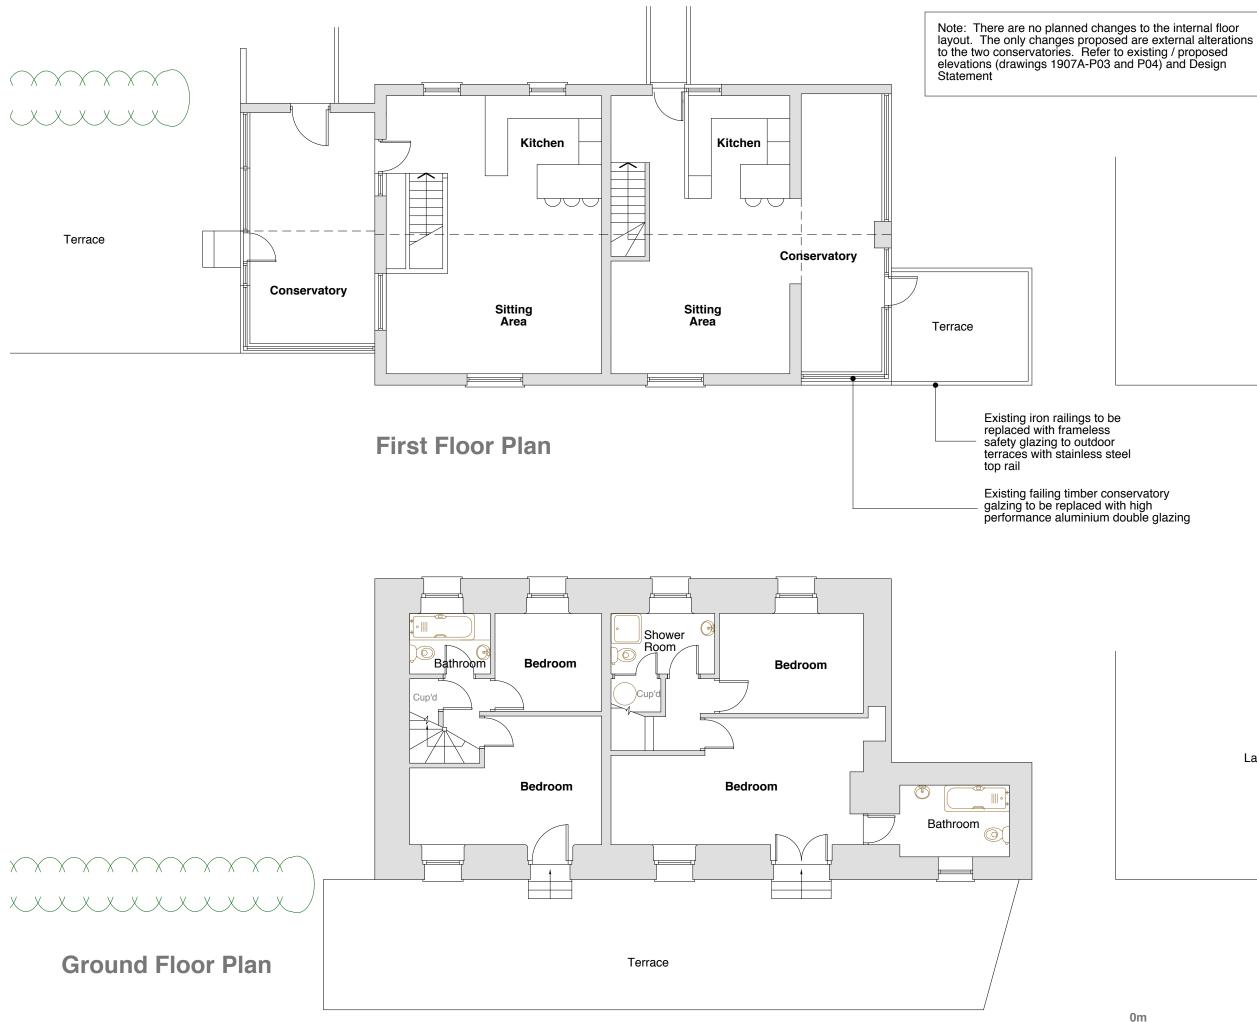

## NOTES

## MIKE BRADBURY DESIGN

Alterations to Standing Stone Bants Carn, St.Marys Isles of Scilly for Andrew and Juliet May

**Existing / Proposed Plans** 

1907A-P02

DRNG. NO.

Oct 2016

REVISION

5m