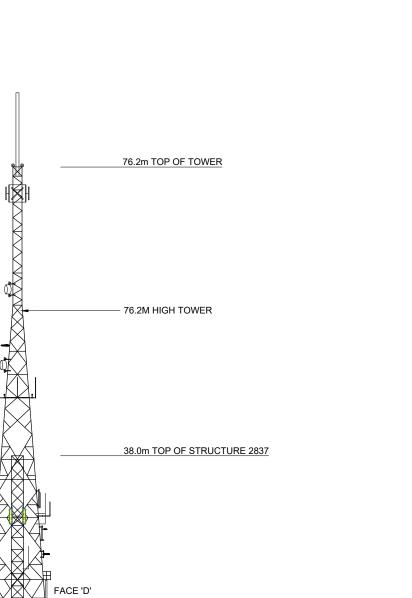

TITLE ELEVATION

ELEVATION PROPOSED EE LTD

SCALE 1:500

DRAWN IM

APPROVED MK

DRG No. Sheet 1 of 1 Rev 140918-02-160-MD012 12

NORTH WEST ELEVATION

FACE 'A'