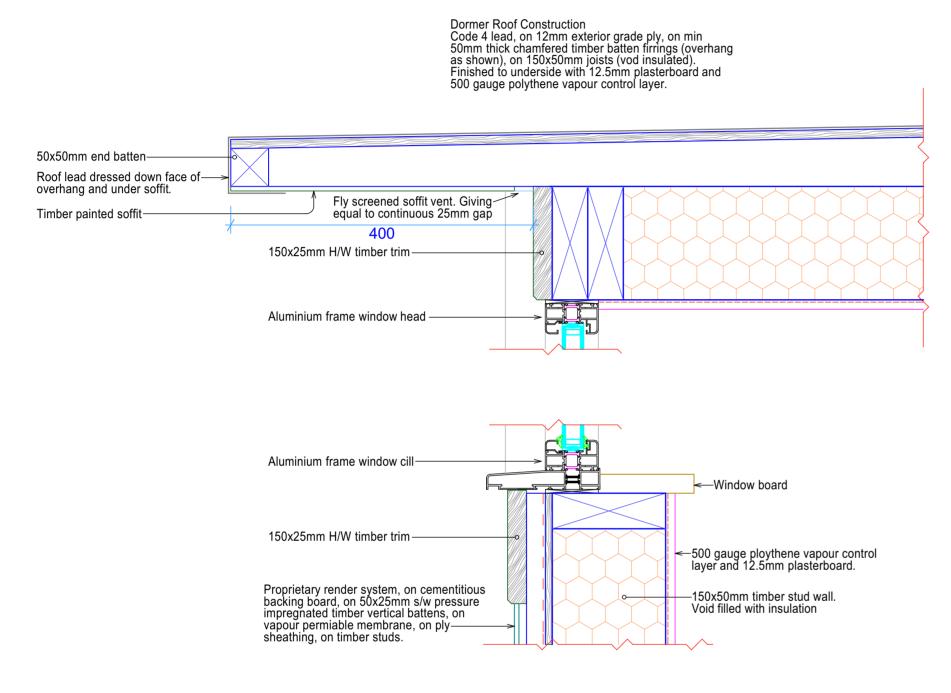

Dormer Window Section Detail



## Parapet and Box Gutter Section Detail

1:5

1:5

This drawing and information within it is the sole property of ISLAND ARCHITECTS and must not be used for reproduction. Please do not scale this drawing. Scales are for guidance only and given dimensions must be used.

ISLAND ARCHITECTS
Porthcressa, St.Mary's, Isles of Scilly. TR21 0JQ and
6 Manor Farm Close, Pimperne, Blandford, Dorset. DT11 8XL
01258 480040

Project:
Roof, eaves and internal alterations

Client:
Moyles / Southerley
Drawing:

 Proposed Details

 Scale:
 Drawn:
 Dwg No:

 1:25, 1:26.32krth:5
 245/A2/01