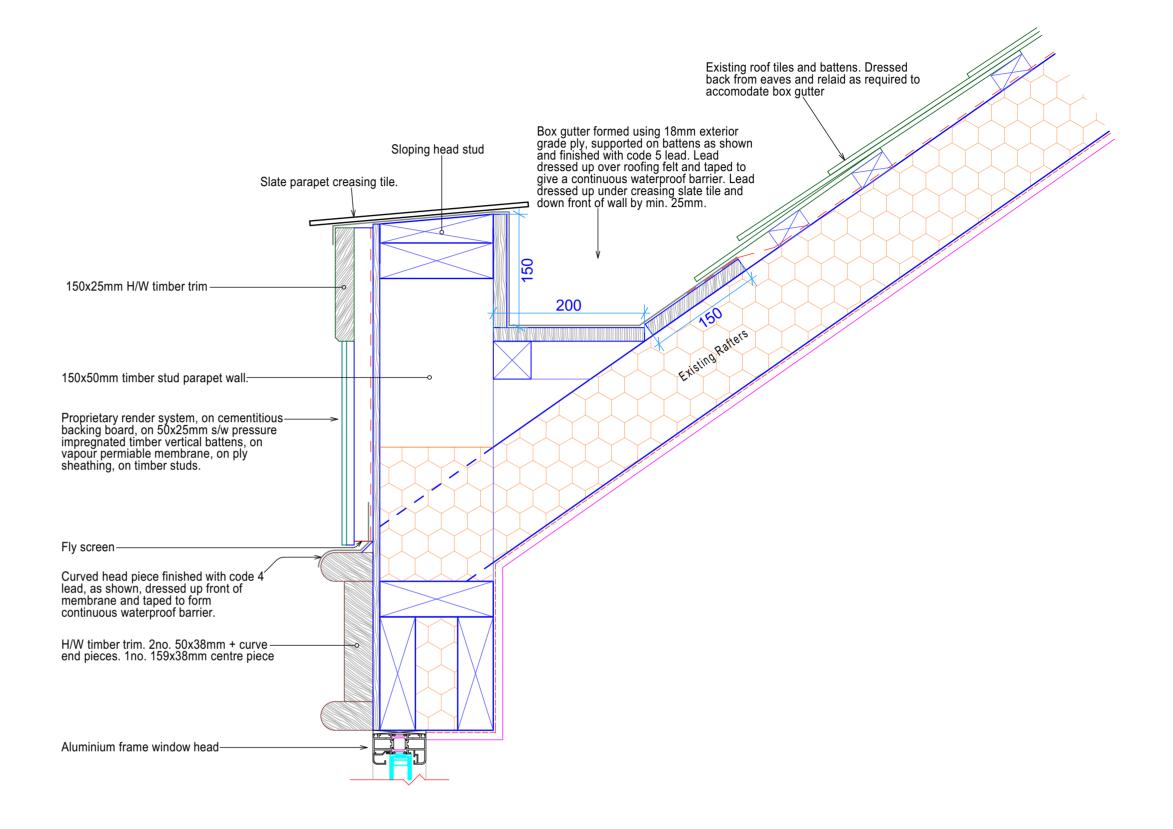

## Parapet and Box Gutter Section Detail

1:5

1:5

This drawing and information within it is the sole property of ISLAND ARCHITECTS and must not be used for reproduction. Please do not scale this drawing. Scales are for guidance only and given dimensions must be used.