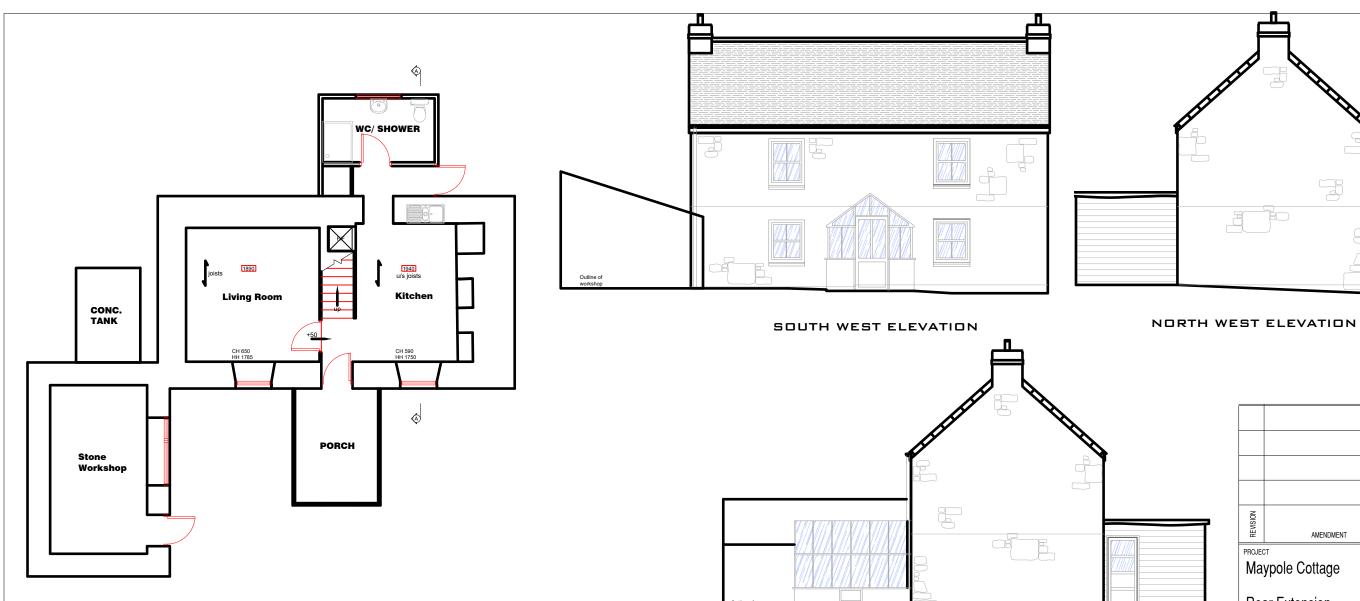

## GROUND FLOOR PLAN

## SOUTH EAST ELEVATION

NORTH EAST ELEVATION

| REVISION | AMENDMENT | INITIALS | DATE |  |  |  |
|----------|-----------|----------|------|--|--|--|
| PROJECT  |           |          |      |  |  |  |

Maypole Cottage

Rear Extension

DRAWING TITLE

Existing Plans and Elevations