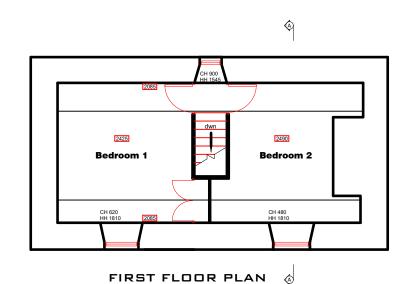

## GROUND FLOOR PLAN



## SOUTH EAST ELEVATION



NORTH EAST ELEVATION

| REVISION | AMENDMENT | INITIALS | DATE |  |  |  |
|----------|-----------|----------|------|--|--|--|
| PROJECT  |           |          |      |  |  |  |

Maypole Cottage

Rear Extension

DRAWING TITLE

Existing Plans and Elevations



## DUCHY of CORNWALL

ST MARY'S ISLES OF SCILLY TR21 0LS

| SCALE<br>1:100 | DRAWN BY ND | DRAWING<br>NO. | REV. |
|----------------|-------------|----------------|------|
| 07.03.17       | ND          | 10/0746-01     | 0    |

All materials and workmanship to comply with the current British Standards and codes of practice.

Contractors to check ALL dimensions. Work from figured dimensions ONLY. Report ANY discrepancy to Architect or Surveyor before proceeding. IF IN ANY DOUBT ASK