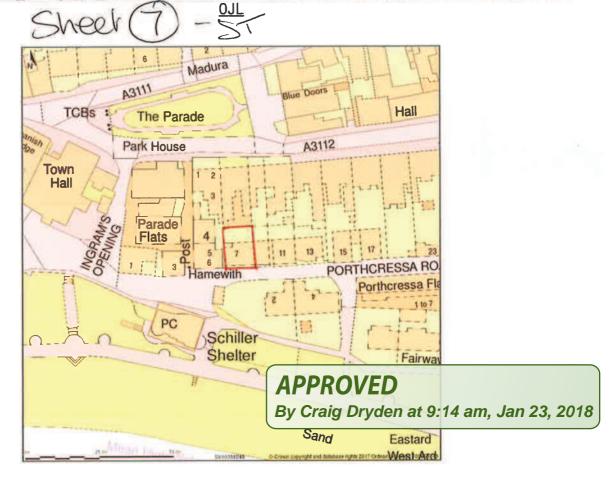

## Auriga Apartment Auriga 7 Porthcressa Road Hugh Town St Mary s Isles Of Scilly TR21

Site Plan shows area bounded by: 90309.73, 10410.21 90451.15, 10551.63 (at a scale of 1:1250), OSGridRef: SV90381048. The representation of a road, track or path is no evidence of a right of way. The representation of features as lines is no evidence of a property boundary.

Produced on 27th Jul 2017 from the Ordnance Survey National Geographic Database and incorporating surveyed revision available at this date. Reproduction in whole or part is prohibited without the prior permission of Ordnance Survey. © Crown copyright 2017. Supplied by www.buyaplan.co.uk a licensed Ordnance Survey partner (10053143). Unique plan reference: #00245478-958500

Ordnance Survey and the OS Symbol are registered trademarks of Ordnance Survey, the national mapping agency of Great Britain. Flux A Plan logo, and design and the www.buyaplan.co.uk website are Copyright @ Pass Inc Ltd 2017

2 8 JUL 2017

Auriga Apartment Auriga 7 Porthcressa Road Hugh Town St Mary s Isles Of Scilly TR21 0JL Sheet (6) Hamewith **APPROVED** By Craig Dryden at 9:14 am, Jan 23, 2018 © Crown copyright and database rights 2017 Ordnance Survey 100053143