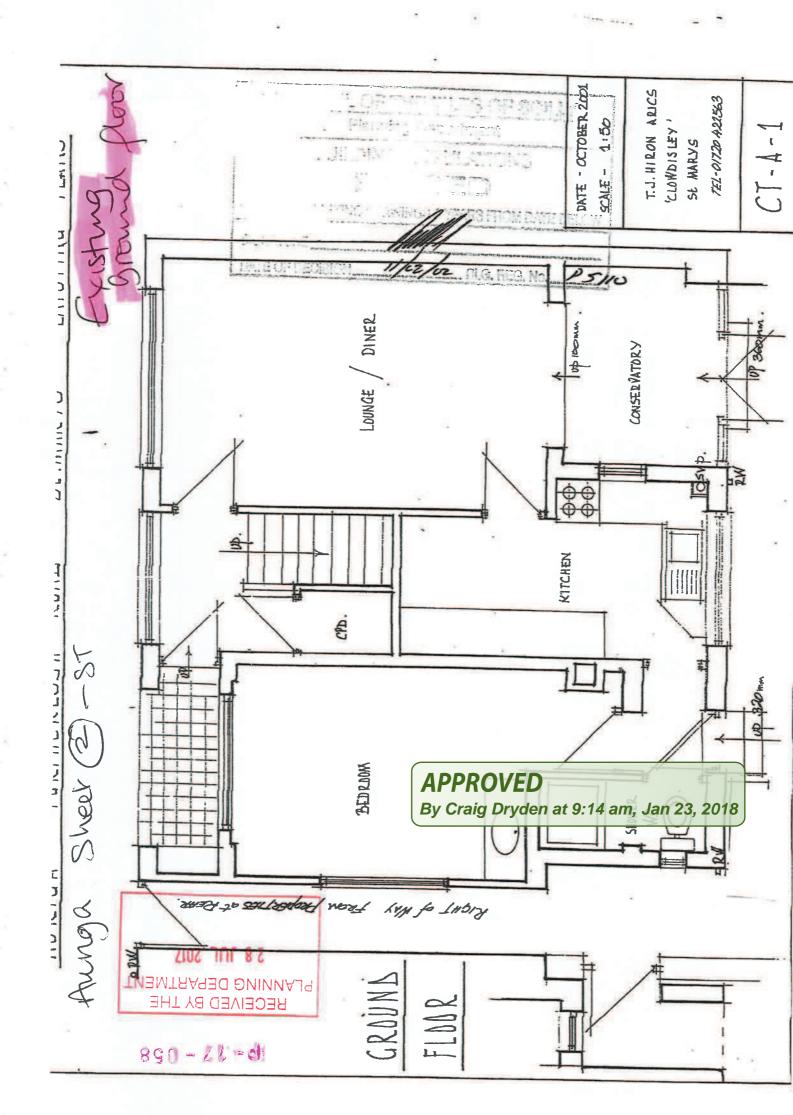

2 8 JUL 2017

Auriga Apartment Auriga 7 Porthcressa Road Hugh Town St Mary s Isles Of Scilly TR21 0JL Sheet (6) Hamewith **APPROVED** By Craig Dryden at 9:14 am, Jan 23, 2018 © Crown copyright and database rights 2017 Ordnance Survey 100053143