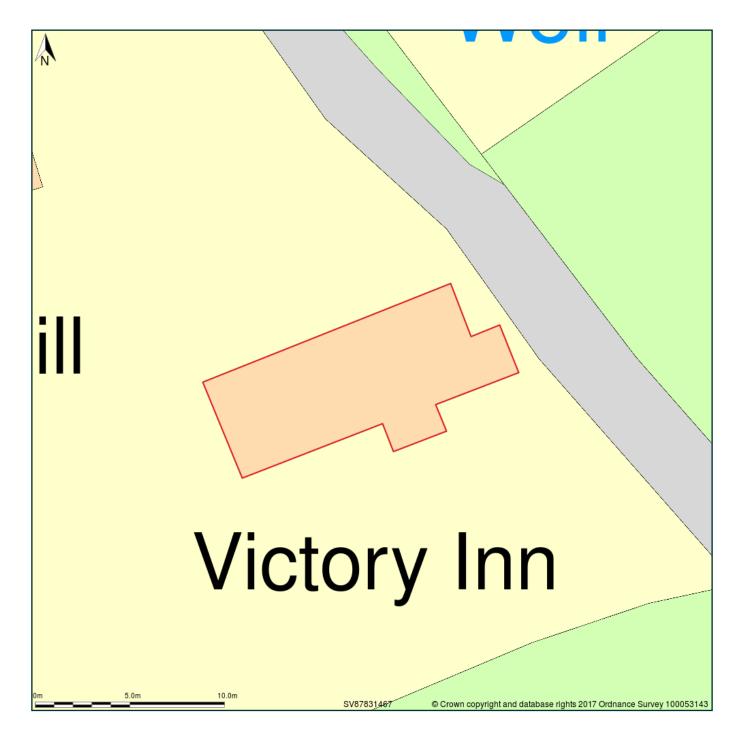

## Victory Inn Green Bay Road South and Bryher Isles Of Scilly TR23 0PR

Block Plan shows area bounded by: 87816.02, 14656.01 87852.02, 14692.01 (at a scale of 1:200), OSGridRef: SV87831467. The representation of a road, track or path is no evidence of a right of way. The representation of features as lines is no evidence of a property boundary.