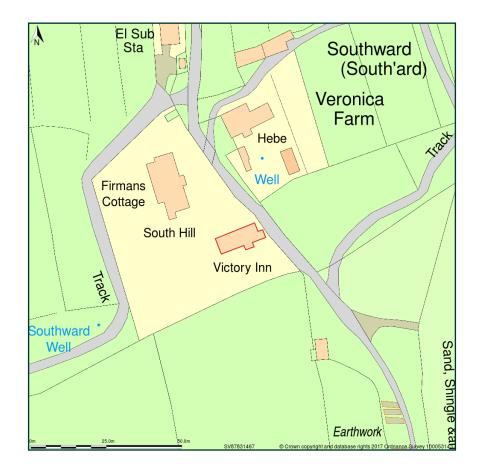

## Victory Inn Green Bay Road South ard Bryher Isles Of Scilly TR23 0PR

Site Plan shows area bounded by: 87763.31, 14603.3 87904.73, 14744.72 (at a scale of 1:1250), OSGridRef: SV87831467. The representation of a road, track or path is no evidence of a right of way. The representation of features as lines is no evidence of a property boundary.

Produced on 16th Aug 2017 from the Ordnance Survey National Geographic Database and incorporating surveyed revision available at this date. Reproduction in whole or part is prohibited without the prior permission of Ordnance Survey. © Crown copyright 2017. Supplied by www.buyaplan.co.uk a licensed Ordnance Survey partner (100053143). Unique plan reference: #00250904-96F315