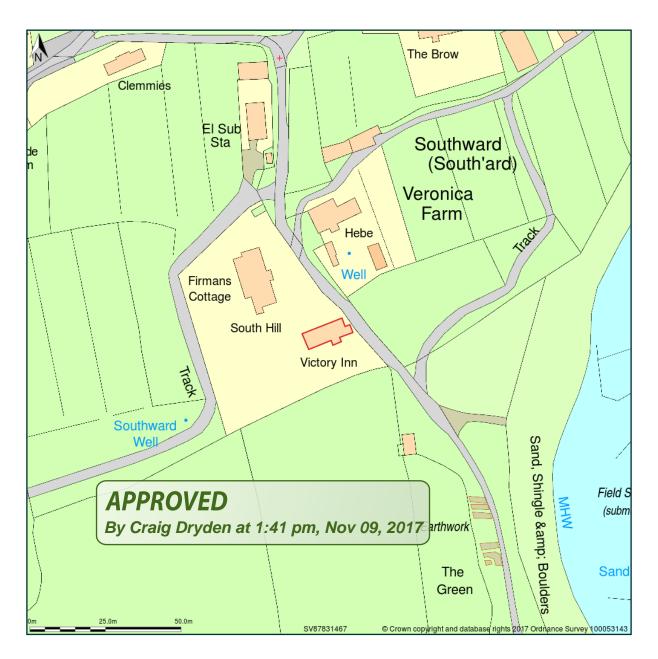

## Victory Inn Green Bay Road South and Bryher Isles Of Scilly TR23 0PR

Site Plan shows area bounded by: 87733.98, 14573.83 87933.98, 14773.83 (at a scale of 1:1250), OSGridRef: SV87831467. The representation of a road, track or path is no evidence of a right of way. The representation of features as lines is no evidence of a property boundary.