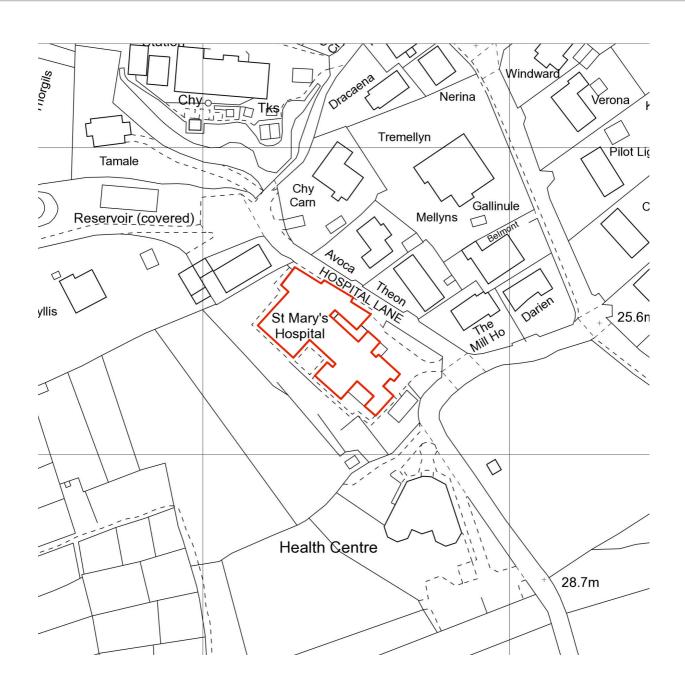

Location Plan Scale 1:1250

**Indicates Works Location** 

Supplied by: Stanfords 13 Dec 2017 © Crown copyright and database rights 2017 OS 100035409 Reference: Ol1186945 Centre coordinates: 90746 10334

Chartered Architects
Chartered Building Surveyors
Interior Designers
CDM Services

Drawing Title

LOCATION PLAN

A 11/09/18 BS WD department. Rev Date By Ap Note

LOOKIIONILA

Project Number Drawing Number - Revision

180395 AP(2)01 A

Copyright statement indicated to the drawing as requested by the planning