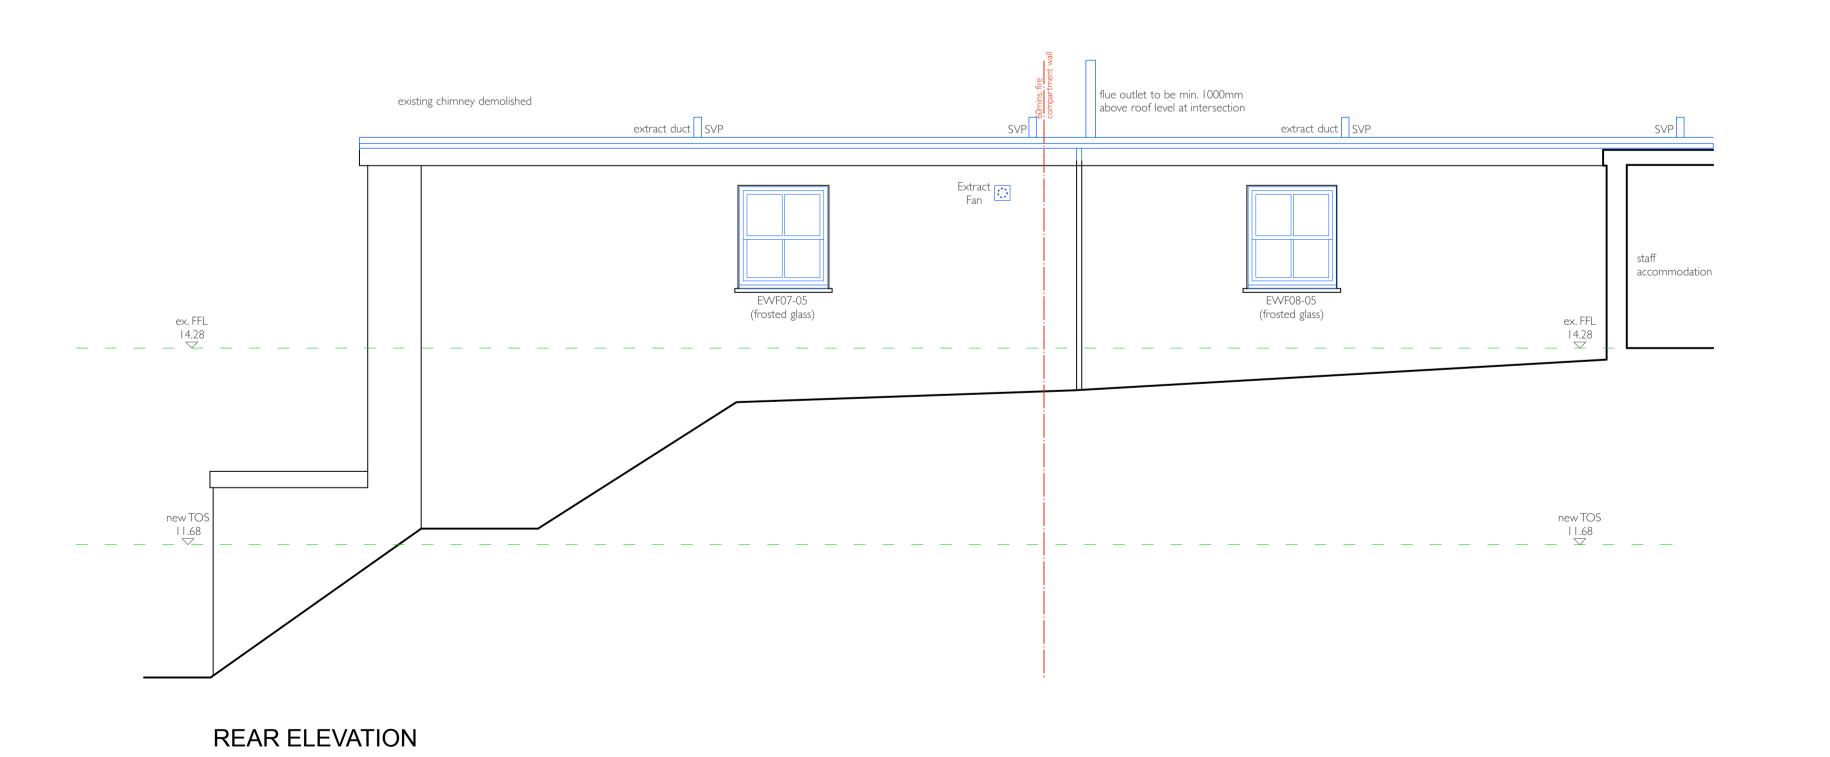

ew TOS osed external aping - refer to andscape details SIDE ELEVATION

FRONT ELEVATION

**APPROVED** By Craig Dryden at 2:45 pm, Jan 11, 2019

## grainge Tregarthen Hotel Isles of Scilly Staff Block (Units 7 & 8) Proposed Elevations Scale: 1:25 @ A1 (1:50 @ A3) Drawing No: 1156 / 1 20 Rev D The Boat Shed, Michael Browning Way Exeter EX2 8DD 01392 438051 mail@g-a.uk.com

KEY:

Rendered block infill

## Notes:

To be read in conjunction with our existing drawings, Building Regulations Notes, Structural Engineer's drawings/ details/ calculations & Indigo landscaping drawings/ details.