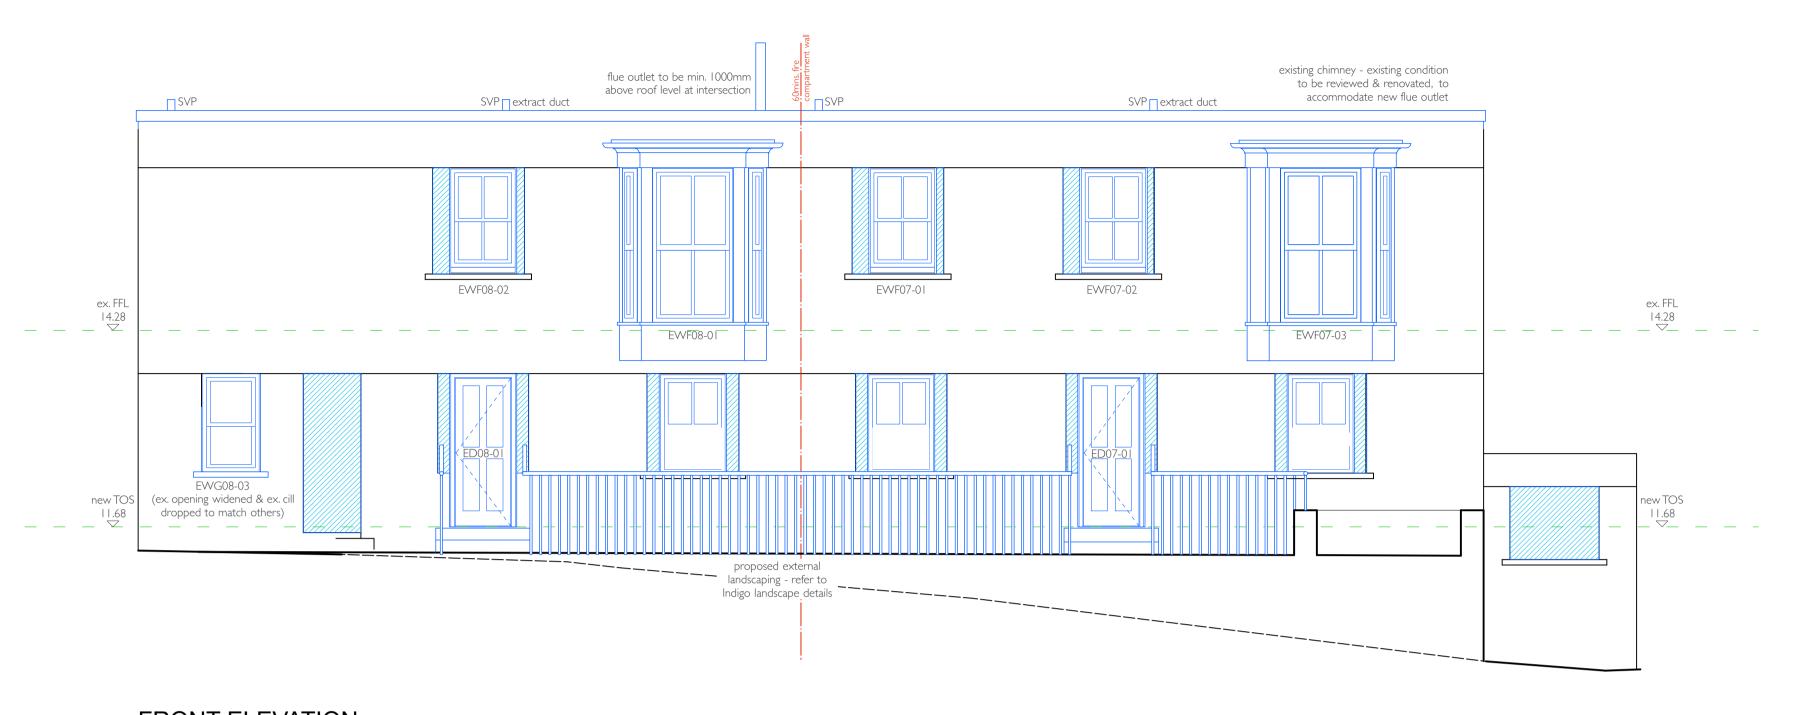

ew TOS osed external aping - refer to andscape details SIDE ELEVATION

FRONT ELEVATION

**APPROVED** By Craig Dryden at 2:45 pm, Jan 11, 2019

## grainge Tregarthen Hotel Isles of Scilly Staff Block (Units 7 & 8) Proposed Elevations Scale: 1:25 @ A1 (1:50 @ A3) Drawing No: 1156 / 1 20 Rev D The Boat Shed, Michael Browning Way Exeter EX2 8DD 01392 438051 mail@g-a.uk.com

KEY:

Rendered block infill

## Notes:

To be read in conjunction with our existing drawings, Building Regulations Notes, Structural Engineer's drawings/ details/ calculations & Indigo landscaping drawings/ details.