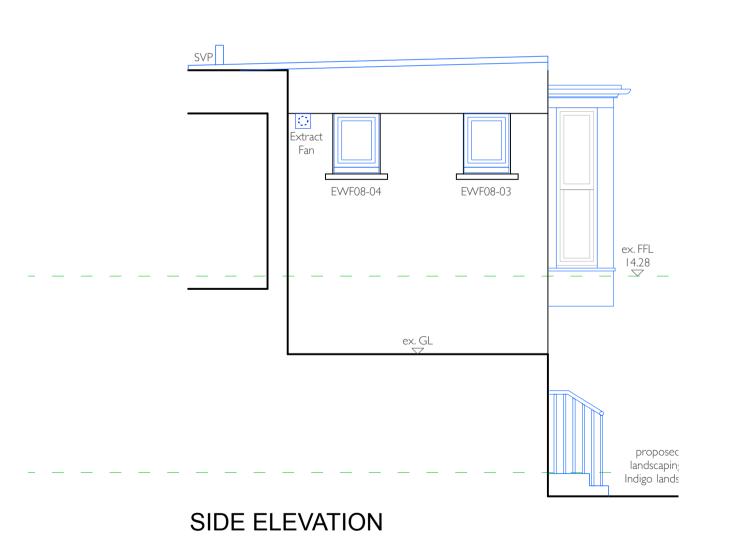

ew TOS osed external aping - refer to andscape details SIDE ELEVATION

FRONT ELEVATION

**APPROVED** By Craig Dryden at 2:45 pm, Jan 11, 2019

## grainge Tregarthen Hotel Isles of Scilly Staff Block (Units 7 & 8) Proposed Elevations Scale: 1:25 @ A1 (1:50 @ A3) Drawing No: 1156 / 1 20 Rev D The Boat Shed, Michael Browning Way Exeter EX2 8DD 01392 438051 mail@g-a.uk.com

KEY:

Rendered block infill

## Notes:

To be read in conjunction with our existing drawings, Building Regulations Notes, Structural Engineer's drawings/ details/ calculations & Indigo landscaping drawings/ details.