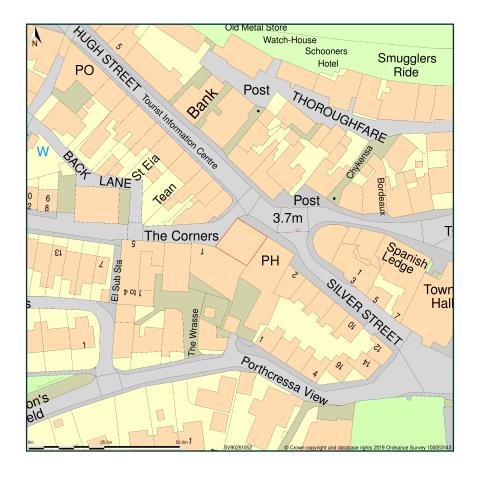

## The Farm Deli, Hugh Street, Hugh Town, St Mary s, Isles Of Scilly, TR21 0LL

Site Plan shows area bounded by: 90185.25, 10456.39 90326.67, 10597.81 (at a scale of 1:1250), OSGridRef: SV90251052. The representation of a road, track or path is no evidence of a right of way. The representation of features as lines is no evidence of a property boundary.