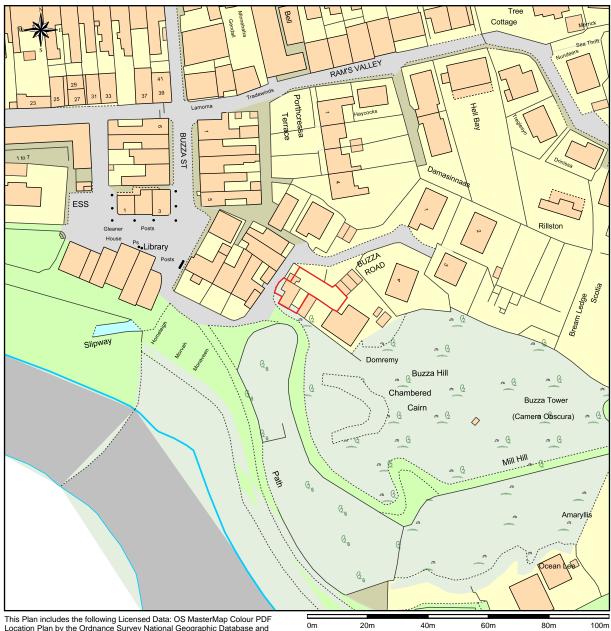

## Site Plan for LAnd at Porthcressa

This Plan includes the following Licensed Data: OS MasterMap Colour PDF Location Plan by the Ordnance Survey National Geographic Database and incorporating surveyed revision available at the date of production. Reproduction in whole or in part is prohibited without the prior permission of Ordnance Survey. The representation of a road, track or path is no evidence of a right of way. The representation of features, as lines is no evidence of a property boundary. © Crown copyright and database rights, 2016. Ordnance Survey 0100031673

Scale: 1:1250, paper size: A4

Mr T Fletcher

Proposed Dwelling

Land at Porthcressa Porthcressa St. Mary's Isles of Scilly TR21 0JQ