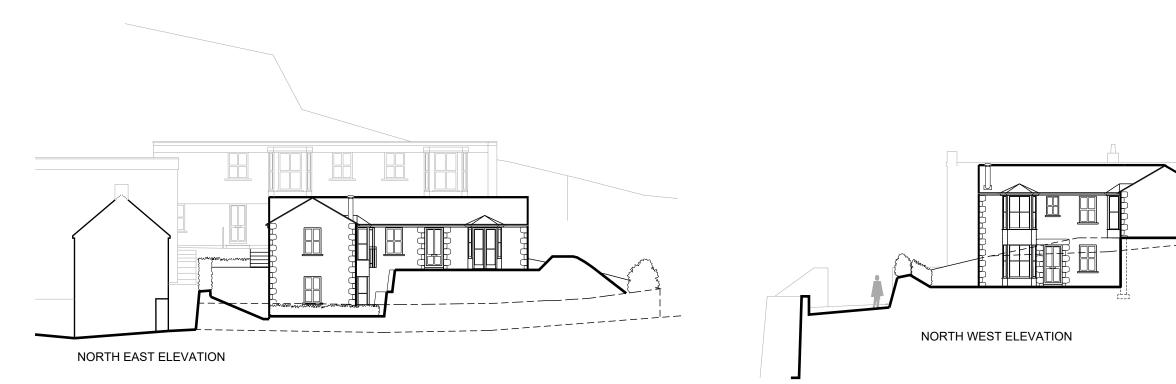

| NOTES:   I. This drawing is the copyright of the Architects and may not be reproduced without licence.   2. This drawing should not be scaled for construction purposes, only figured dimensions worked from.   3. All dimensions and levels are to be checked on site before the commencement of any work and any discrepancies reported to the Architect.   4. This drawing is for Design and Planning only. |                                            |                                         |                 |
|----------------------------------------------------------------------------------------------------------------------------------------------------------------------------------------------------------------------------------------------------------------------------------------------------------------------------------------------------------------------------------------------------------------|--------------------------------------------|-----------------------------------------|-----------------|
| Stage:                                                                                                                                                                                                                                                                                                                                                                                                         | Planning                                   |                                         |                 |
| Client.                                                                                                                                                                                                                                                                                                                                                                                                        | Tregarthen's Ho                            | tel                                     |                 |
| Project.                                                                                                                                                                                                                                                                                                                                                                                                       | oject. Tregarthen's Hotel, Isles of Scilly |                                         |                 |
| Title.                                                                                                                                                                                                                                                                                                                                                                                                         | Kittern & Crump<br>Proposed Elevati        |                                         |                 |
| revisions<br>No: B<br>date: 19/7/19<br>initial:                                                                                                                                                                                                                                                                                                                                                                |                                            | Scale/s.<br>Date.<br>Drawn.<br>Checked. | July 2019<br>JC |
| Project No. Drawi<br>2018/2592 D04                                                                                                                                                                                                                                                                                                                                                                             |                                            | wing No.<br>4                           | Rev.<br>B       |

the side of Gerwick and Gweal, subject to to application P/19/016. Rev B - Amended note for side window.

Rev C - Added proposed 30 Series Rooms elevations and section Ammended scaling issues to correct scales