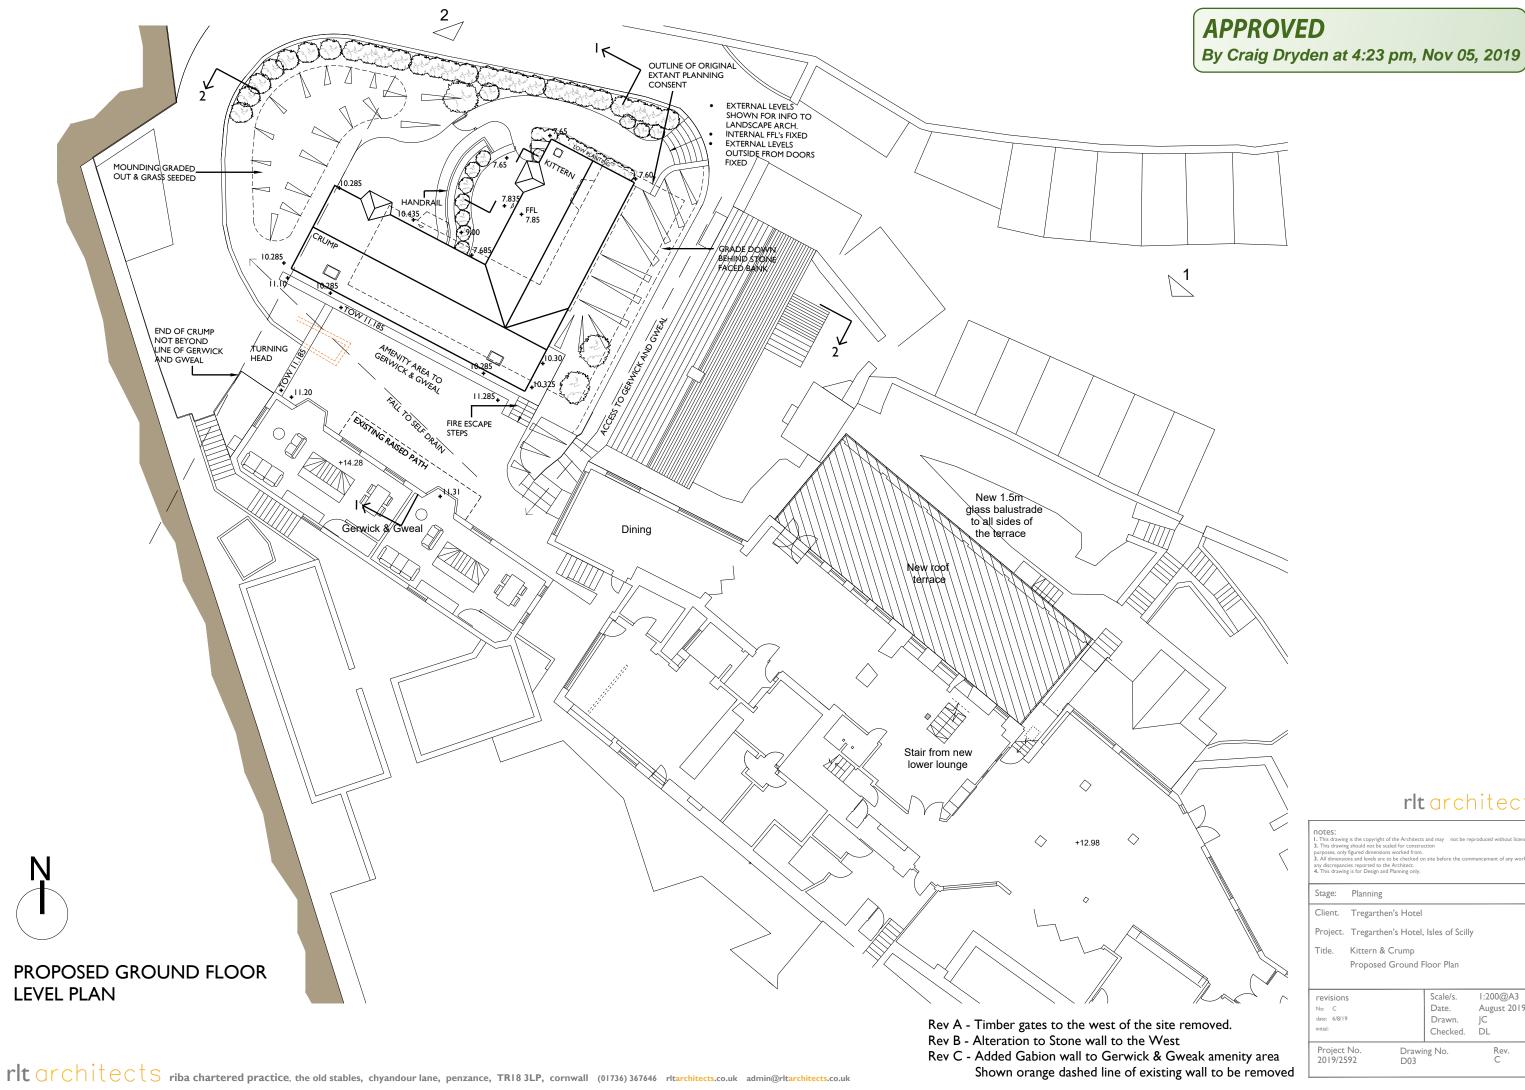

## In place of the Strikethrough Text the Amended Plan References are to be used:

- Proposed garden layout plan, Drawing Number 771-MP-01, Rev E, 02/08/2019
- Proposed elevations 1 of 3, Drawing Number DC04, Rev B Dated July 2019
- Proposed elevations 2 of 3, Drawing Number DC05, Rev C Dated August 2019
- Proposed elevations 3 of 3, Drawing Number DC06, Rev A Dated July 2019
- Proposed section 1, Drawing Number DC07 Dated June 2019
- Proposed section 2, Drawing Number DC 08 Dated June 2019
- Proposed 30 series room elevation, Drawing Number DC09 Dated August 2019
- Proposed ground floor plan, Drawing Number DC03, Rev C Dated August 2019
- Proposed lower ground floor plan, Drawing Number DC02. Rev C Dated August 2019
- Proposed road level plan, Drawing Number DC01, Rev C Dated August 2019

| Stage:                                         | Planning                             |                                         |      |
|------------------------------------------------|--------------------------------------|-----------------------------------------|------|
| Client.                                        | Tregarthen's Hotel                   |                                         |      |
| Project.                                       | Tregarthen's Hotel, Isles of Scilly  |                                         |      |
| Title.                                         | Kittern & Crump<br>Proposed Ground F | loor Plan                               |      |
| revisions<br>No: C<br>date: 6/8/19<br>initial: |                                      | Scale/s.<br>Date.<br>Drawn.<br>Checked. | J -  |
| Project                                        | No. Drawii                           | ng No.                                  | Rev. |

Shown orange dashed line of existing wall to be removed