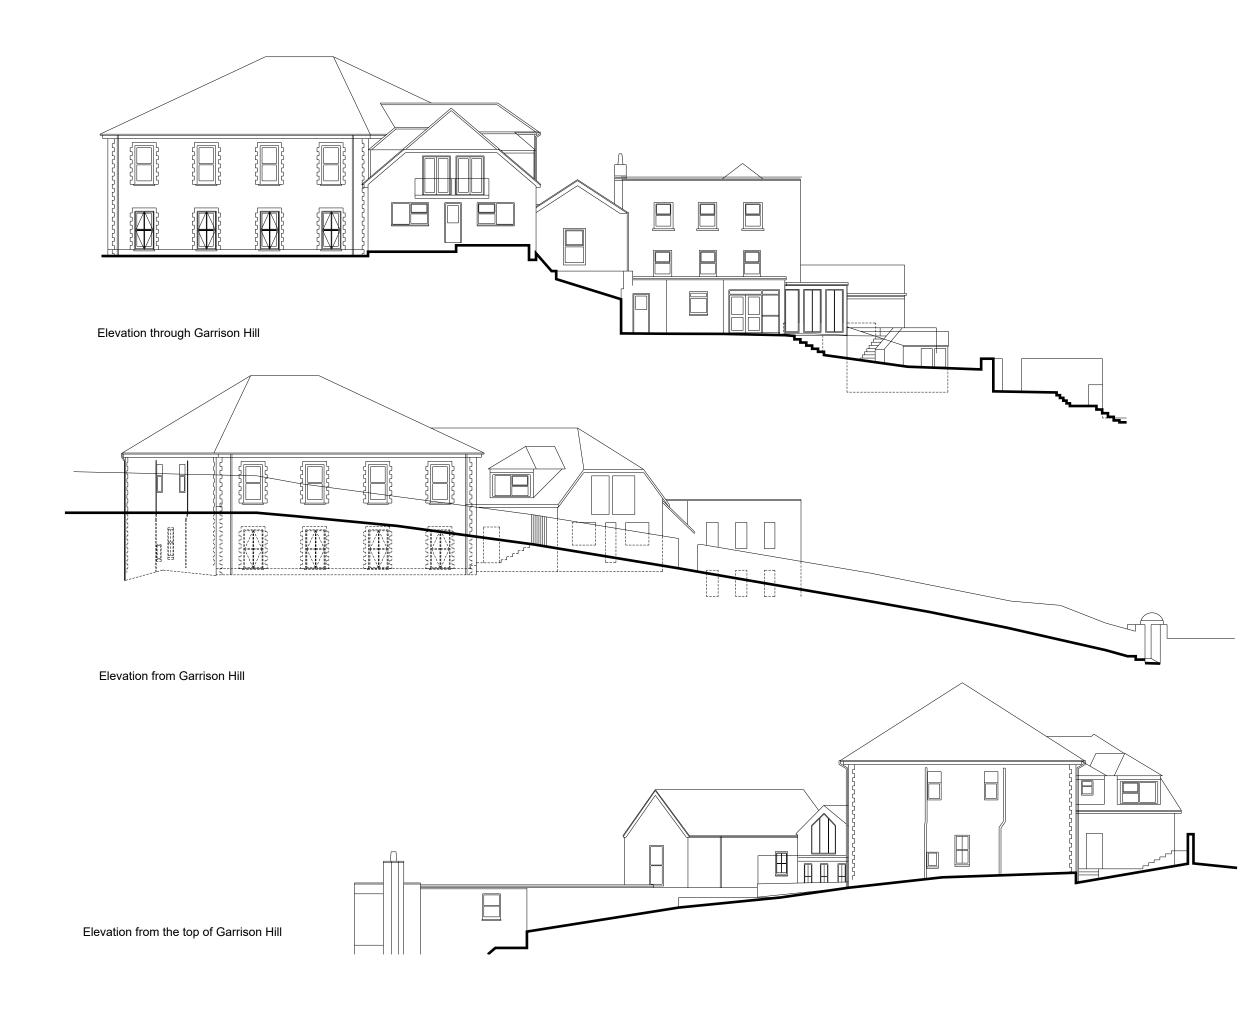

|                                          | Scale/s.<br>Date.<br>Drawn.<br>Checked. | 1:200@A3<br>August 2019<br>JC<br>DL |
| Project No. Drawi<br>2018/2592 D05                                                                                                                                                                                                                                                                                                                                                                     |                                          | ng No.                                  | Rev.<br>C                           |



## **rlt** architects

## otes NOTES: 1. This drawing is the copyright of the Architects and may not 2. This drawing should not be scaled for construction purposes, only figured dimensions worked from. 3. All dimensions and levels are to be checked on site before the any discrepancies reported to the Architect. 4. This drawing is for Design and Planning only. Stage: Planning Client. Tregarthen's Hotel Project. Tregarthen's Hotel, Isles of Scilly Title. Kittern & Crump Proposed Elevations 3 of 3 1:200@A3 July 2019 Scale/s. Date. revisions No: A date: 18/7/19 Drawn. Checked. initial: DL Project No. 2018/2592 Drawing No. D06 Rev. A



| v | <i>05,</i> | 2019 |  |
|---|------------|------|--|
|   |            |      |  |

| 2. This drawin<br>purposes, only<br>3. All dimensio<br>any discrepan