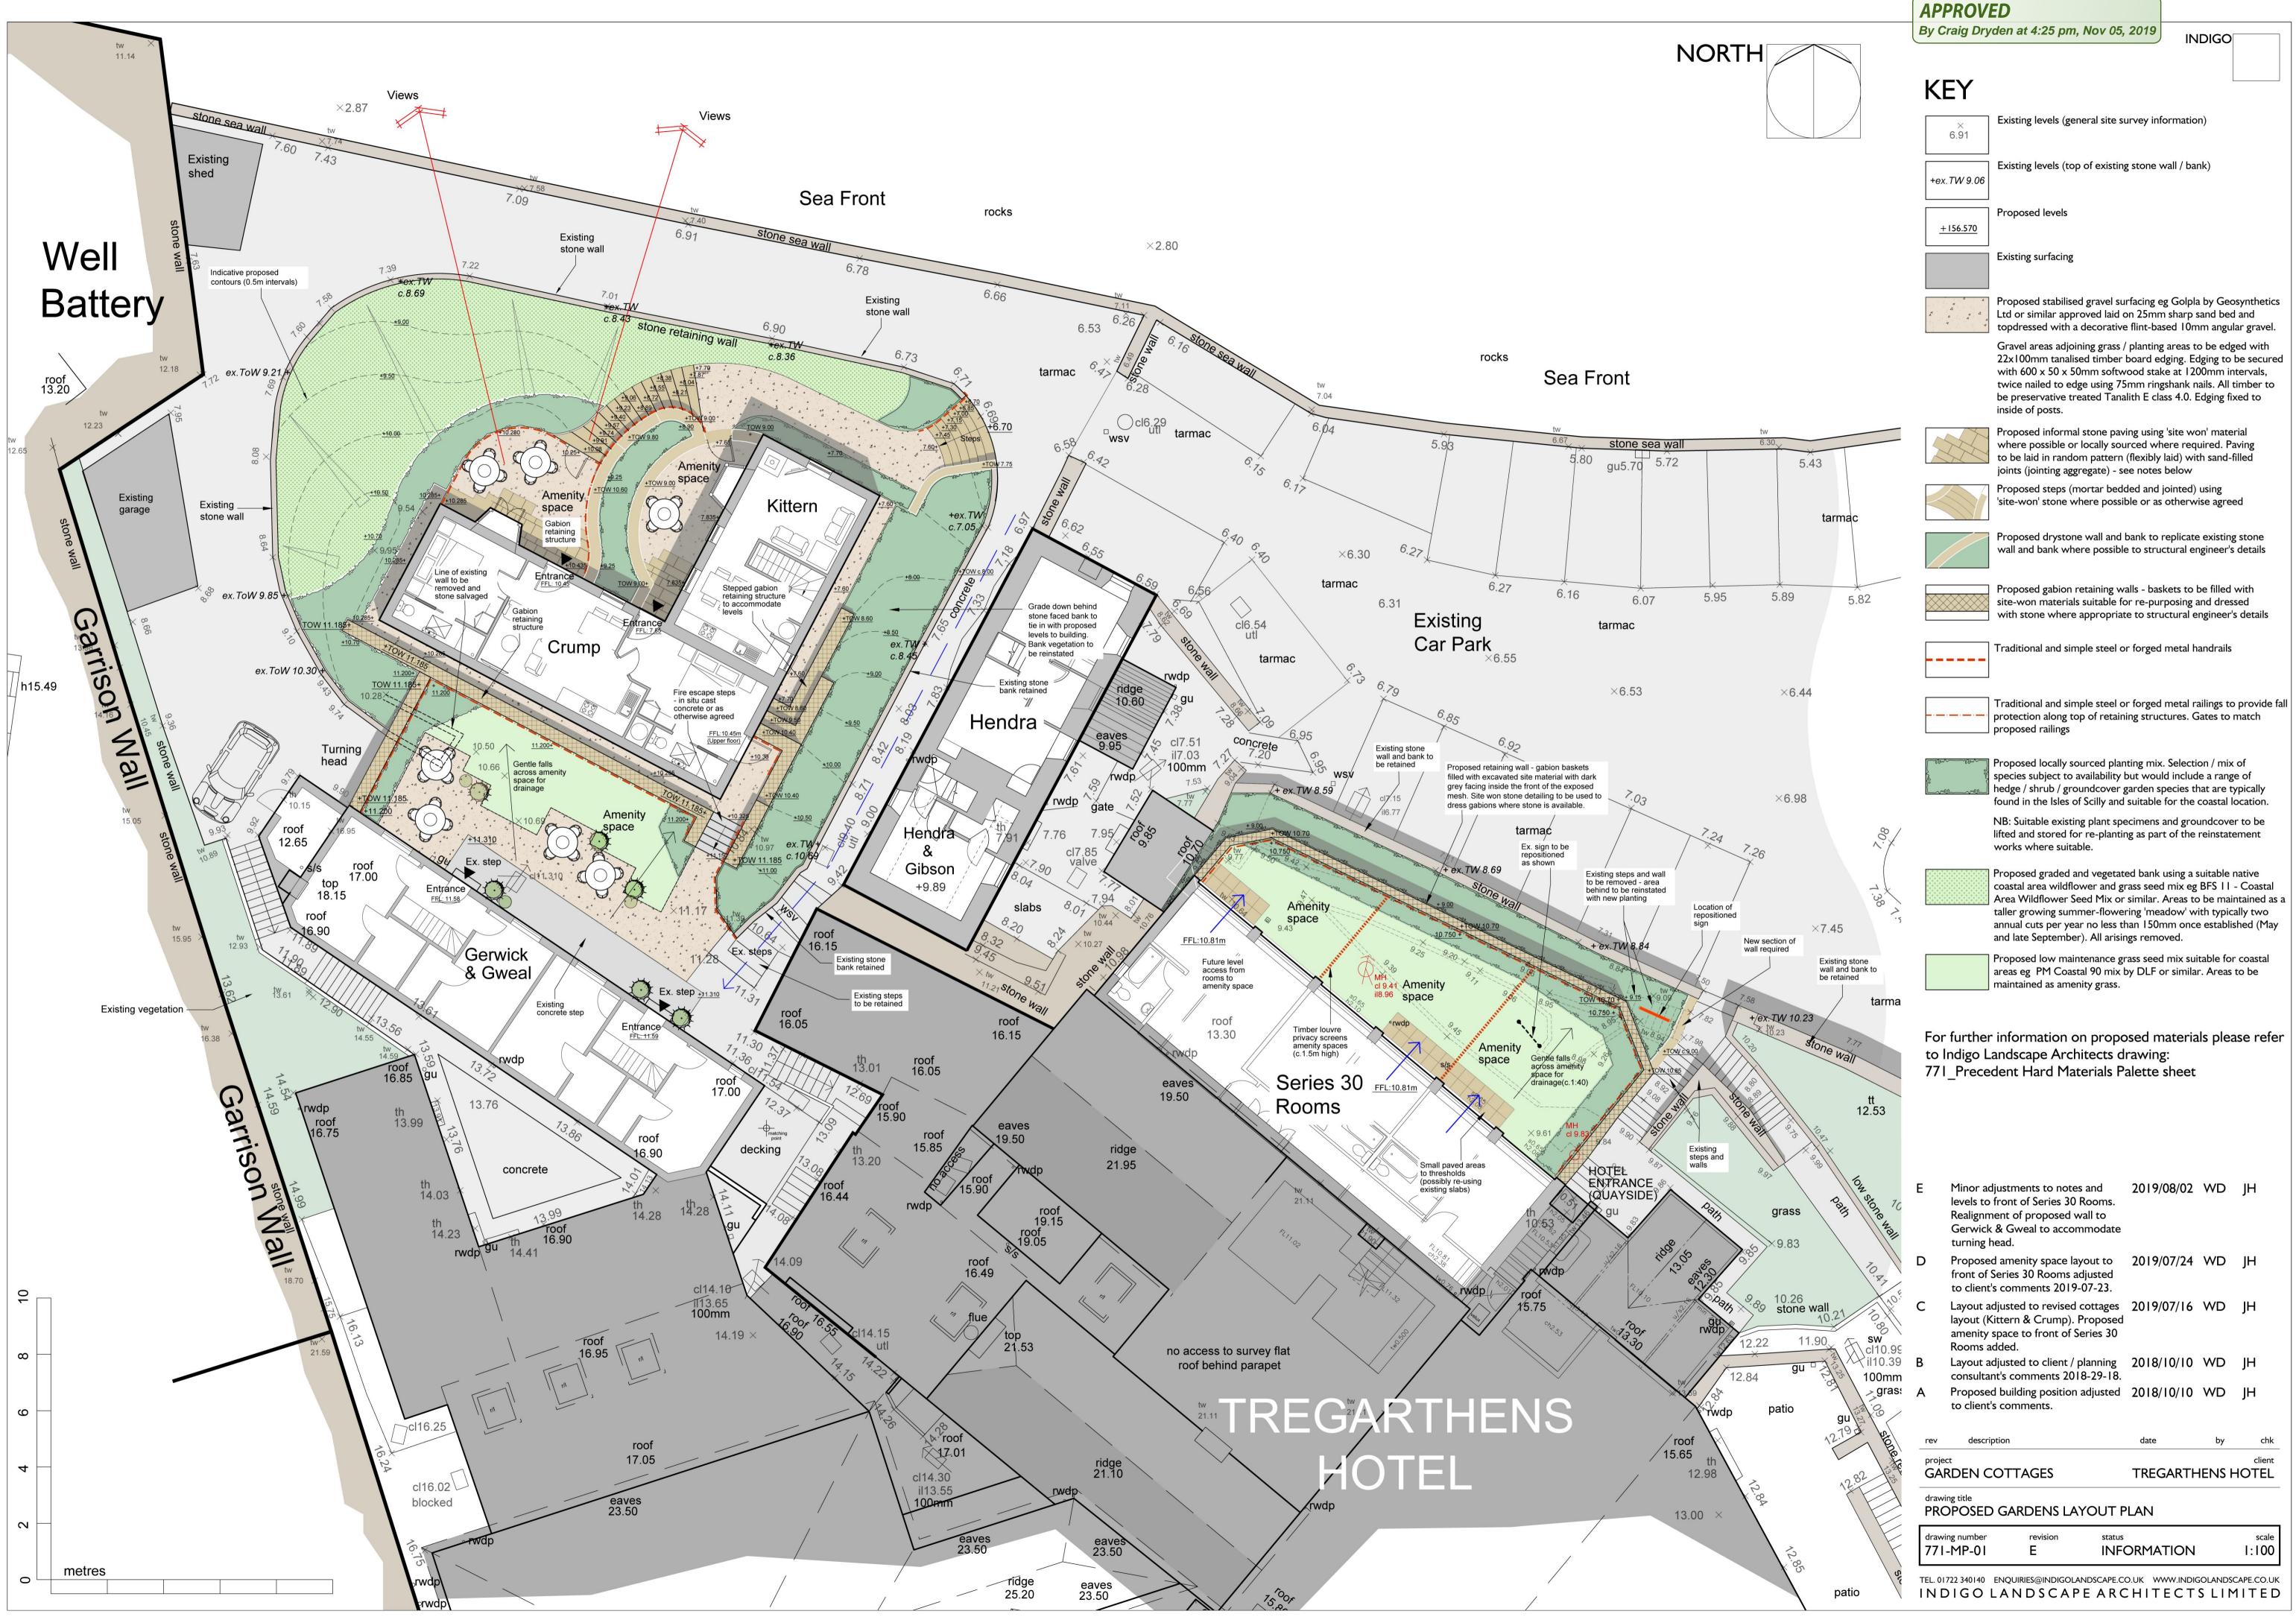

Site Address:Tregarthen's Hotel Garrison Hill Hugh Town St Mary's Isles of Scilly<br/>Variation of condition 2 (approved plans) of planning permission<br/>P/18/031/FUL to alter the fenestration of hotel rooms 30, 31 & 32, relocate<br/>and reduce the scale of the new units known as 'Crump' & 'Kittern' cottages<br/>including amendments to the landscaping details as approved under condition<br/>16 of P/18/031/FUL to accommodate these changes.

## In place of the Strikethrough Text the Amended Plan References are to be used:

- Proposed garden layout plan, Drawing Number 771-MP-01, Rev E, 02/08/2019
- Proposed elevations 1 of 3, Drawing Number DC04, Rev B Dated July 2019
- Proposed elevations 2 of 3, Drawing Number DC05, Rev C Dated August 2019
- Proposed elevations 3 of 3, Drawing Number DC06, Rev A Dated July 2019
- Proposed section 1, Drawing Number DC07 Dated June 2019
- Proposed section 2, Drawing Number DC 08 Dated June 2019
- Proposed 30 series room elevation, Drawing Number DC09 Dated August 2019
- Proposed ground floor plan, Drawing Number DC03, Rev C Dated August 2019
- Proposed lower ground floor plan, Drawing Number DC02. Rev C Dated August 2019
- Proposed road level plan, Drawing Number DC01, Rev C Dated August 2019

## P/18/031/FUL Condition 2:

- C2 The development hereby permitted shall be carried out in accordance with the approved details only including:
  - Location Plan 1:1,250, Drawing No: 1156/P99
  - Proposed Garden Layout Plan, Drawing No: 771-MP-01
  - Proposed elevations 3 of 3, Drawing No: 1156/P112 rev B
  - Proposed elevations 2 of 3, Drawing No: 1156/P111 rev B
  - Proposed elevations 1 of 3, Drawing No: 1156/P110 rev B
  - Proposed roof level, Drawing No: 1156/P104 rev B
  - Proposed first floor level, Drawing No: 1156/P103 rev C
  - Proposed ground floor level, Drawing No: 1156/P102 rev B
  - Proposed lower ground level, Drawing No: 1156/P101 rev A
  - Proposed road level, Drawing No: 1156/P100 rev B
  - Archaeological Desk Based Assessment, CgMs Heritage, dated April 2018
  - Supporting Planning and Design Statement, Jackson Planning, dated April 2018
  - Ecological Appraisal and Bat Surveys, Bright Environmental, dated June 2016
  - EDS Addendum to Design and Planning Statement considering Flood Risk Matters, Ref J-545

## These are stamped as APPROVED

Reason: For the clarity and avoidance of doubt and in the interests of the character and appearance of the Listed Building, Scheduled Monument, Conservation Area, Area of Outstanding Natural Beauty and Heritage Coast in accordance with Policy 1 of the Isles of Scilly Local Plan 2005.