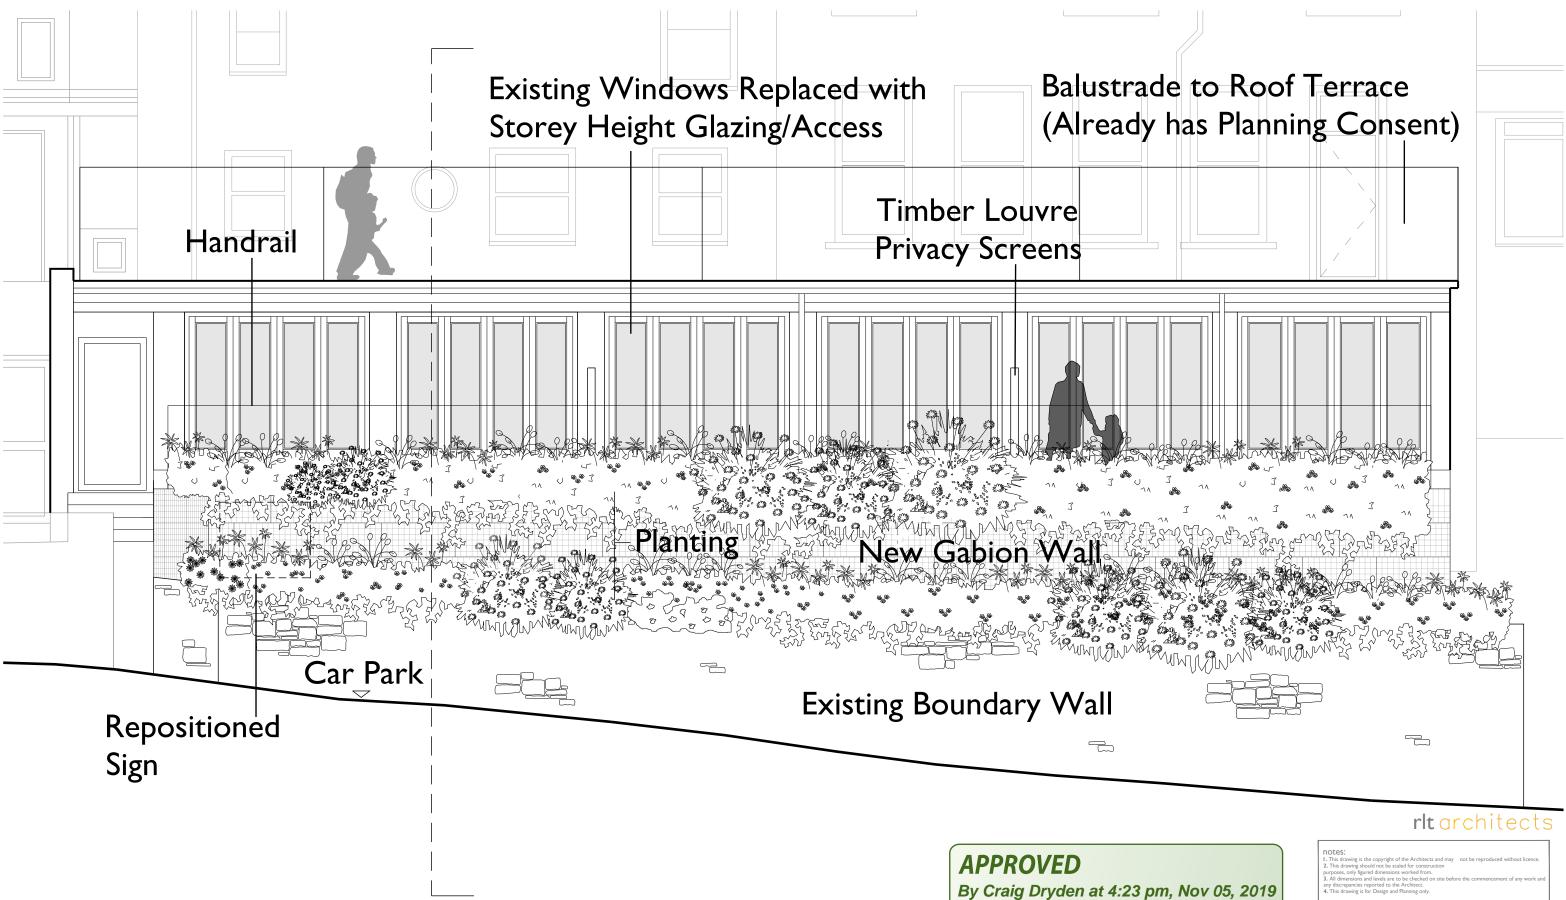

DATE OF ISSUE: 5th November 2019

SOUTH WEST ELEVATION

rit architects riba chartered practice, the old stables, chyandour lane, penzance, TR18 3LP, cornwall (01736) 367646 rltarchitects.co.uk admin@rltarchitects.co.uk