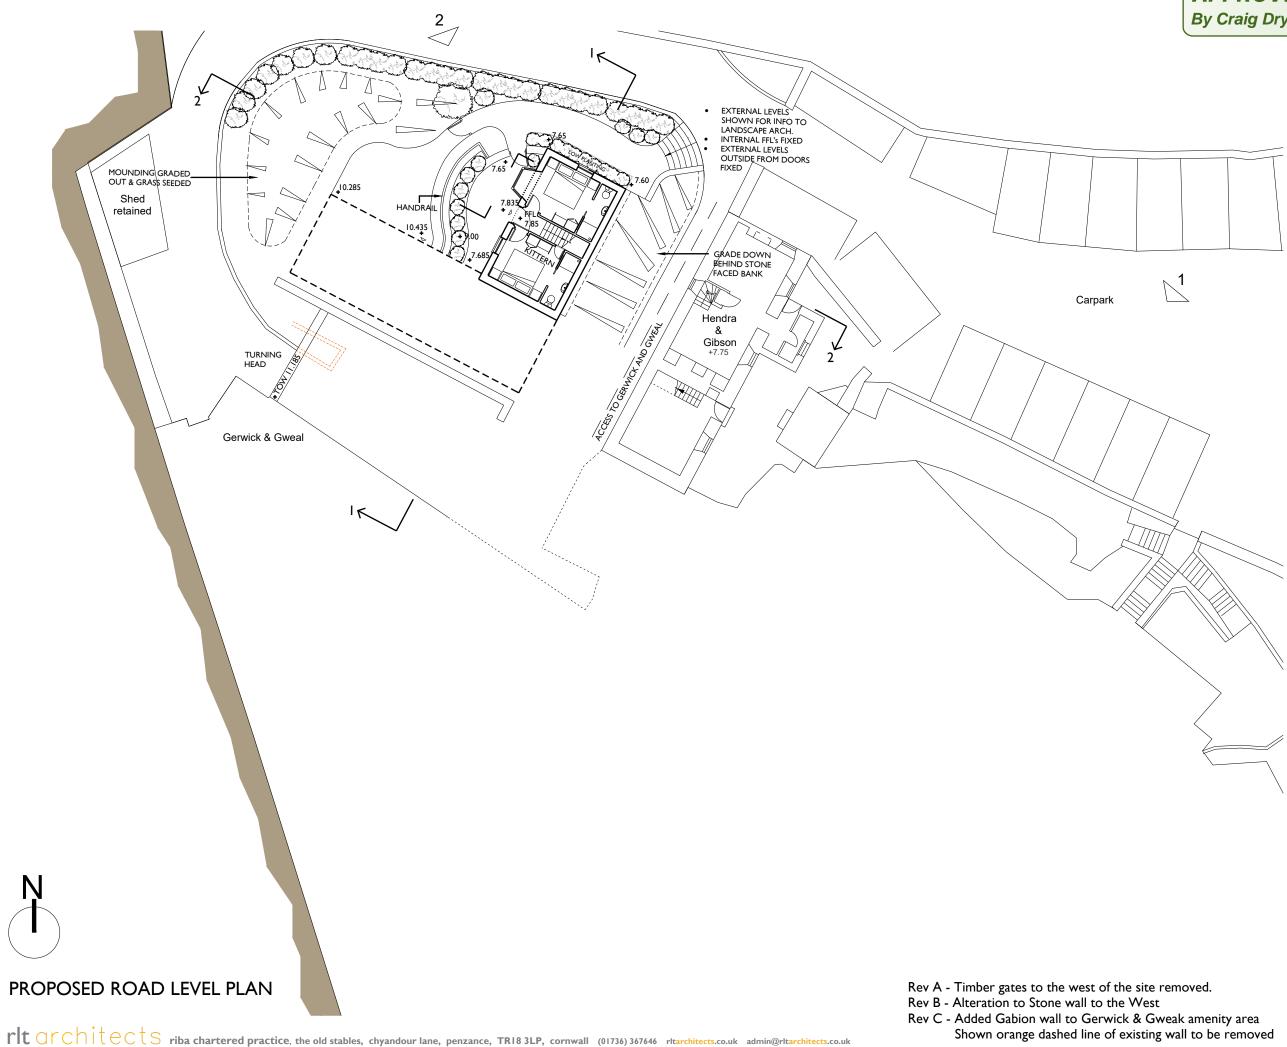

## In place of the Strikethrough Text the Amended Plan References are to be used:

- Proposed garden layout plan, Drawing Number 771-MP-01, Rev E, 02/08/2019
- Proposed elevations 1 of 3, Drawing Number DC04, Rev B Dated July 2019
- Proposed elevations 2 of 3, Drawing Number DC05, Rev C Dated August 2019
- Proposed elevations 3 of 3, Drawing Number DC06, Rev A Dated July 2019
- Proposed section 1, Drawing Number DC07 Dated June 2019
- Proposed section 2, Drawing Number DC 08 Dated June 2019
- Proposed 30 series room elevation, Drawing Number DC09 Dated August 2019
- Proposed ground floor plan, Drawing Number DC03, Rev C Dated August 2019
- Proposed lower ground floor plan, Drawing Number DC02. Rev C Dated August 2019
- Proposed road level plan, Drawing Number DC01, Rev C Dated August 2019

# rlt architects

**NOTES:** I. This drawing is the copyright of the Arch 2. This drawing should not be scaled for co purposes, only figured dimensions worked 1 3. All dimensions and levels are to be check any discrepancies reported to 4. This drawing is for Design a Stage: Planning Client. Tregarthen's Hotel Project. Tregarthen's Hotel, Isles of Scilly Title. Kittern & Crump Proposed Road Level Plan 1:200@A3 August 2019 Scale/s. revisions Date. No: C date: 6/8/19 Drawn. JC initial: Checked. DL Project No. 2019/2592 Drawing No. D01 Rev. C