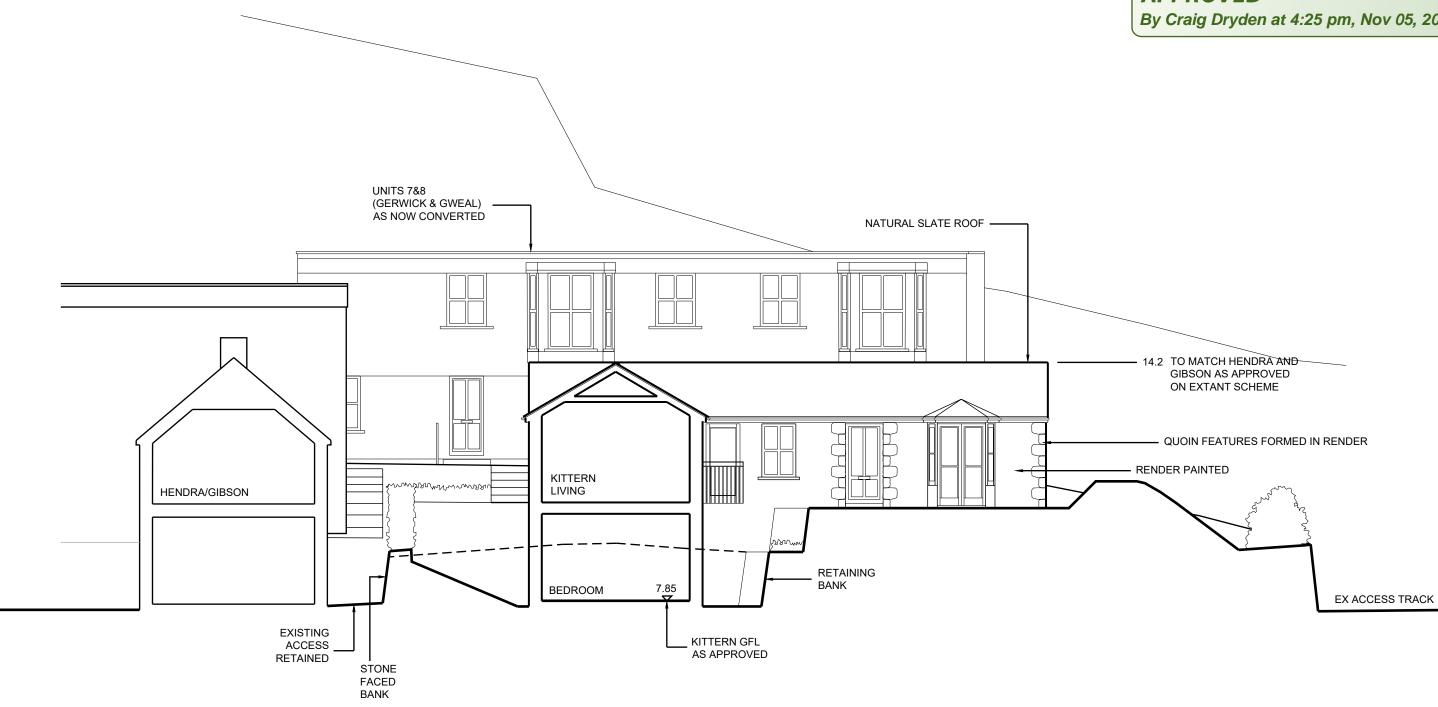

DATE OF ISSUE: 5th November 2019

SOUTH WEST ELEVATION

rit architects riba chartered practice, the old stables, chyandour lane, penzance, TR18 3LP, cornwall (01736) 367646 rltarchitects.co.uk admin@rltarchitects.co.uk

| NOTES:   I. This drawing is the copyright of the Architects and may not be reproduced without licence.   2. This drawing should not be scaled for construction purposes, only figured dimensions worked from.   3. All dimensions and levels are to be checked on site before the commencement of any work and any discrepancies reported to the Architect.   4. This drawing is for Design and Planning only. |                                            |                                         |                 |
|----------------------------------------------------------------------------------------------------------------------------------------------------------------------------------------------------------------------------------------------------------------------------------------------------------------------------------------------------------------------------------------------------------------|--------------------------------------------|-----------------------------------------|-----------------|
| Stage:                                                                                                                                                                                                                                                                                                                                                                                                         | Planning                                   |                                         |                 |
| Client.                                                                                                                                                                                                                                                                                                                                                                                                        | Tregarthen's Ho                            | tel                                     |                 |
| Project.                                                                                                                                                                                                                                                                                                                                                                                                       | oject. Tregarthen's Hotel, Isles of Scilly |                                         |                 |
| Title.                                                                                                                                                                                                                                                                                                                                                                                                         | Kittern & Crump<br>Proposed Elevati        |                                         |                 |
| revisions<br>No: B<br>date: 19/7/19<br>initial:                                                                                                                                                                                                                                                                                                                                                                |                                            | Scale/s.<br>Date.<br>Drawn.<br>Checked. | July 2019<br>JC |
| Project No. Drawi<br>2018/2592 D04                                                                                                                                                                                                                                                                                                                                                                             |                                            | wing No.<br>4                           | Rev.<br>B       |