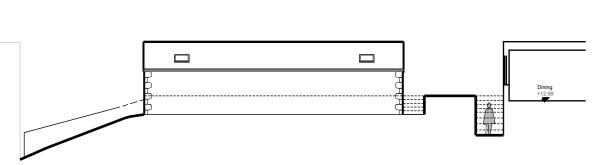

**APPROVED** By Craig Dryden at 4:24 pm, Nov 05, 2019

| NOtes:   1. This drawing is the copyright of the Architects and may not be reproduced without licence.   2. This drawing should not be scaled for construction purposes, only figured dimensions worked from.   3. All dimensions and levels are to be checked on site before the commencement of any work and any discrepancies reported to the Architect.   4. This drawing is for Design and Planning only. |                                     |                                         |                                   |
|----------------------------------------------------------------------------------------------------------------------------------------------------------------------------------------------------------------------------------------------------------------------------------------------------------------------------------------------------------------------------------------------------------------|-------------------------------------|-----------------------------------------|-----------------------------------|
| Stage:                                                                                                                                                                                                                                                                                                                                                                                                         | Stage: Planning                     |                                         |                                   |
| Client.                                                                                                                                                                                                                                                                                                                                                                                                        | Tregarthen's Hotel                  |                                         |                                   |
| Project.                                                                                                                                                                                                                                                                                                                                                                                                       | Tregarthen's Hotel, Isles of Scilly |                                         |                                   |
| Title. Kittern & Crump<br>Proposed Section I                                                                                                                                                                                                                                                                                                                                                                   |                                     |                                         |                                   |
| revision:<br>No:<br>date:<br>initial:                                                                                                                                                                                                                                                                                                                                                                          | S                                   | Scale/s.<br>Date.<br>Drawn.<br>Checked. | 1:100@A3<br>June 2019<br>JC<br>DL |
| Project<br>2018/25                                                                                                                                                                                                                                                                                                                                                                                             |                                     | ng No.                                  | Rev.                              |