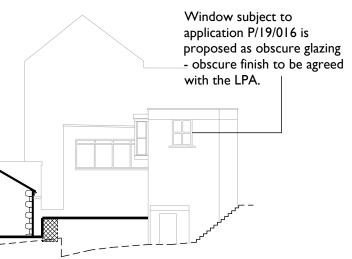

the side of Gerwick and Gweal, subject to to application P/19/016. Rev B - Amended note for side window.

Rev C - Added proposed 30 Series Rooms elevations and section Ammended scaling issues to correct scales