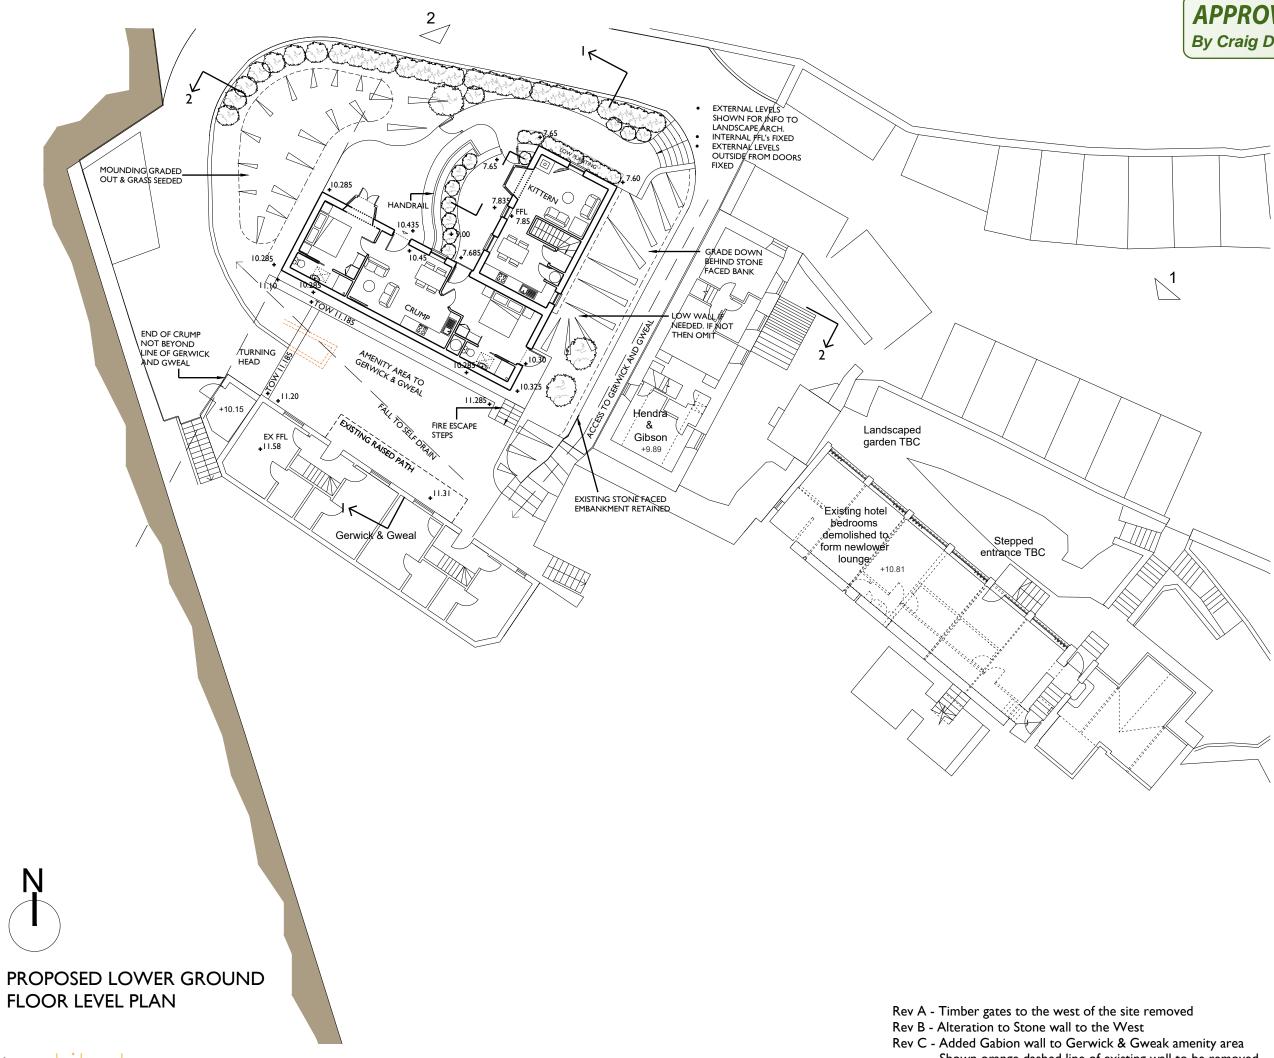

## In place of the Strikethrough Text the Amended Plan References are to be used:

- Proposed garden layout plan, Drawing Number 771-MP-01, Rev E, 02/08/2019
- Proposed elevations 1 of 3, Drawing Number DC04, Rev B Dated July 2019
- Proposed elevations 2 of 3, Drawing Number DC05, Rev C Dated August 2019
- Proposed elevations 3 of 3, Drawing Number DC06, Rev A Dated July 2019
- Proposed section 1, Drawing Number DC07 Dated June 2019
- Proposed section 2, Drawing Number DC 08 Dated June 2019
- Proposed 30 series room elevation, Drawing Number DC09 Dated August 2019
- Proposed ground floor plan, Drawing Number DC03, Rev C Dated August 2019
- Proposed lower ground floor plan, Drawing Number DC02. Rev C Dated August 2019
- Proposed road level plan, Drawing Number DC01, Rev C Dated August 2019

## rlt architects

This dra Planning Stage: Client. Tregarthen's Hotel Project. Tregarthen's Hotel, Isles of Scilly Title. Kittern & Crump Proposed Lower Ground Floor Plan Scale/s. I:200@A3 revisions August 2019 Date. No: C date: 6/8/19 Drawn. IC initial: Checked. DL Project No. 2019/2592 Drawing No. D02 Rev. C