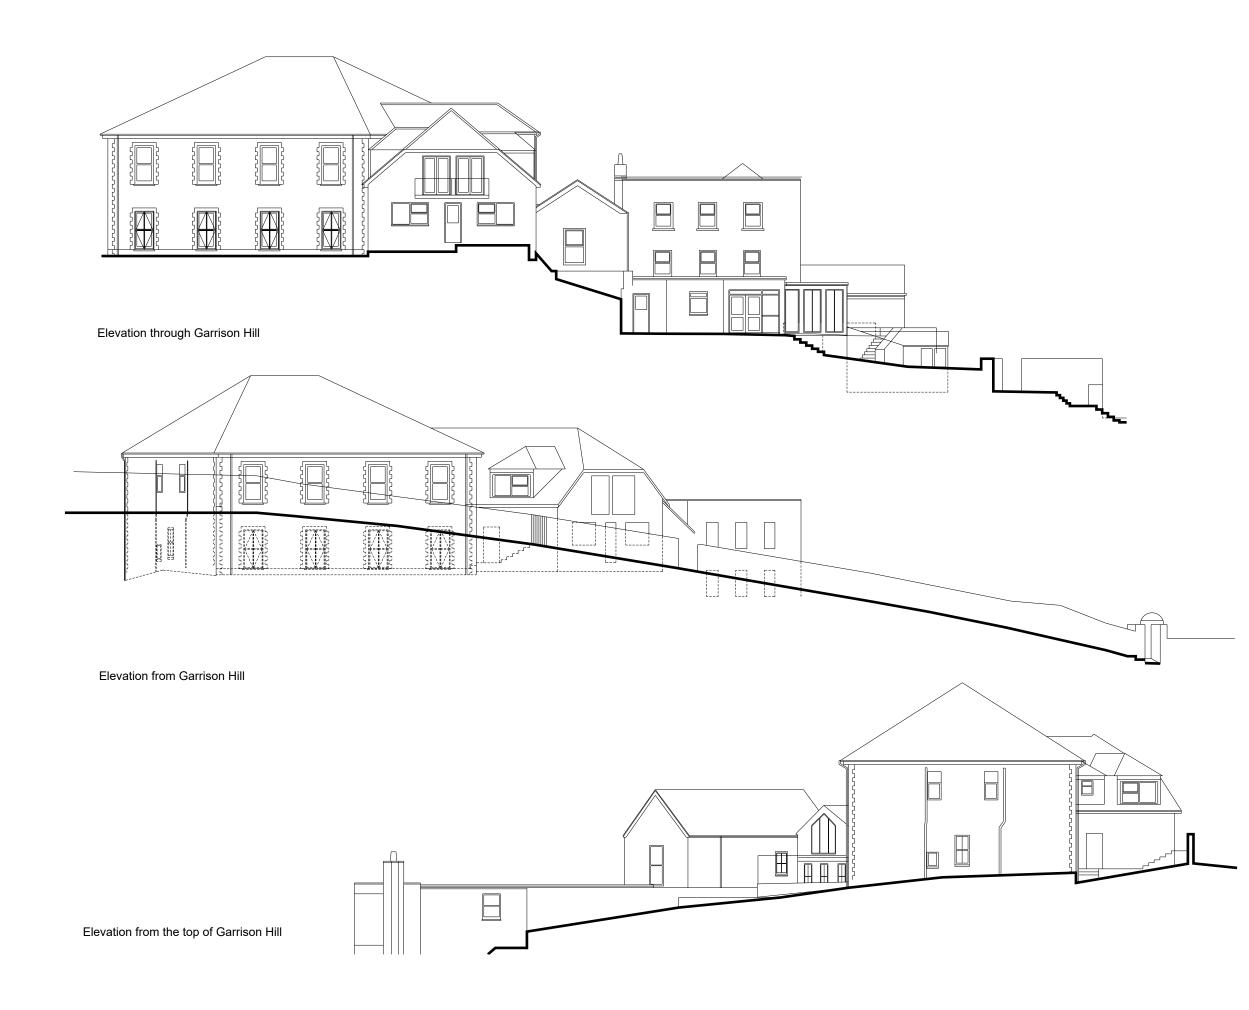

## otes NOTES: 1. This drawing is the copyright of the Architects and may not 2. This drawing should not be scaled for construction purposes, only figured dimensions worked from. 3. All dimensions and levels are to be checked on site before the any discrepancies reported to the Architect. 4. This drawing is for Design and Planning only. Stage: Planning Client. Tregarthen's Hotel Project. Tregarthen's Hotel, Isles of Scilly Title. Kittern & Crump Proposed Elevations 3 of 3 1:200@A3 July 2019 Scale/s. Date. revisions No: A date: 18/7/19 Drawn. Checked. initial: DL Project No. 2018/2592 Drawing No. D06 Rev. A