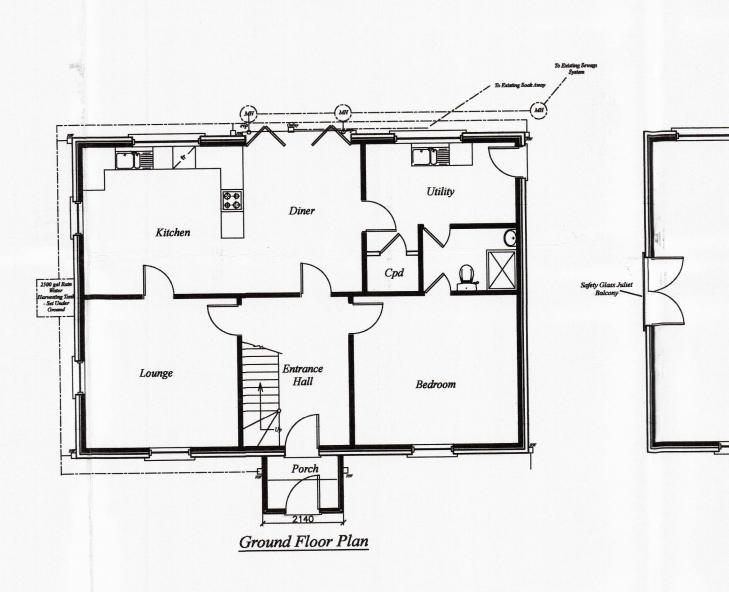

Mr Paul Osborne Just Limin St Mary's Isles Of Scilly TR21 0PT

Site Address: Land Adjacent to Trefusis Pungies Lane Telegraph, St Mary's Proposal: Application to vary condition C2 (Approved Plans) of planning permission P/13/043 to make amendments including enlargement of dormer windows on North elevation, amendments to fenestration, change windows and doors to be grey in colour, installation of solar panels on South facing roofslope and revised internal layout.

- C2 The development hereby permitted shall be carried out in accordance with the approved details only including:
  - Amended Proposed Dwelling, Drawing Number: CH-AP-3a, Amended September 2019.