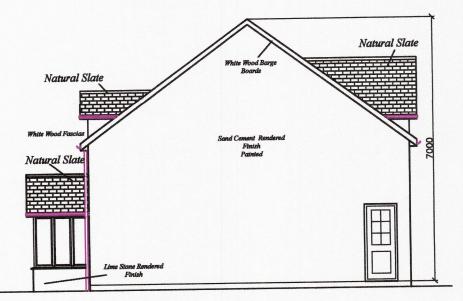

Mr Paul Osborne Just Limin St Mary's Isles Of Scilly TR21 0PT

Site Address: Land Adjacent to Trefusis Pungies Lane Telegraph, St Mary's Proposal: Application to vary condition C2 (Approved Plans) of planning permission P/13/043 to make amendments including enlargement of dormer windows on North elevation, amendments to fenestration, change windows and doors to be grey in colour, installation of solar panels on South facing roofslope and revised internal layout.

- C2 The development hereby permitted shall be carried out in accordance with the approved details only including:
  - Amended Proposed Dwelling, Drawing Number: CH-AP-3a, Amended September 2019.