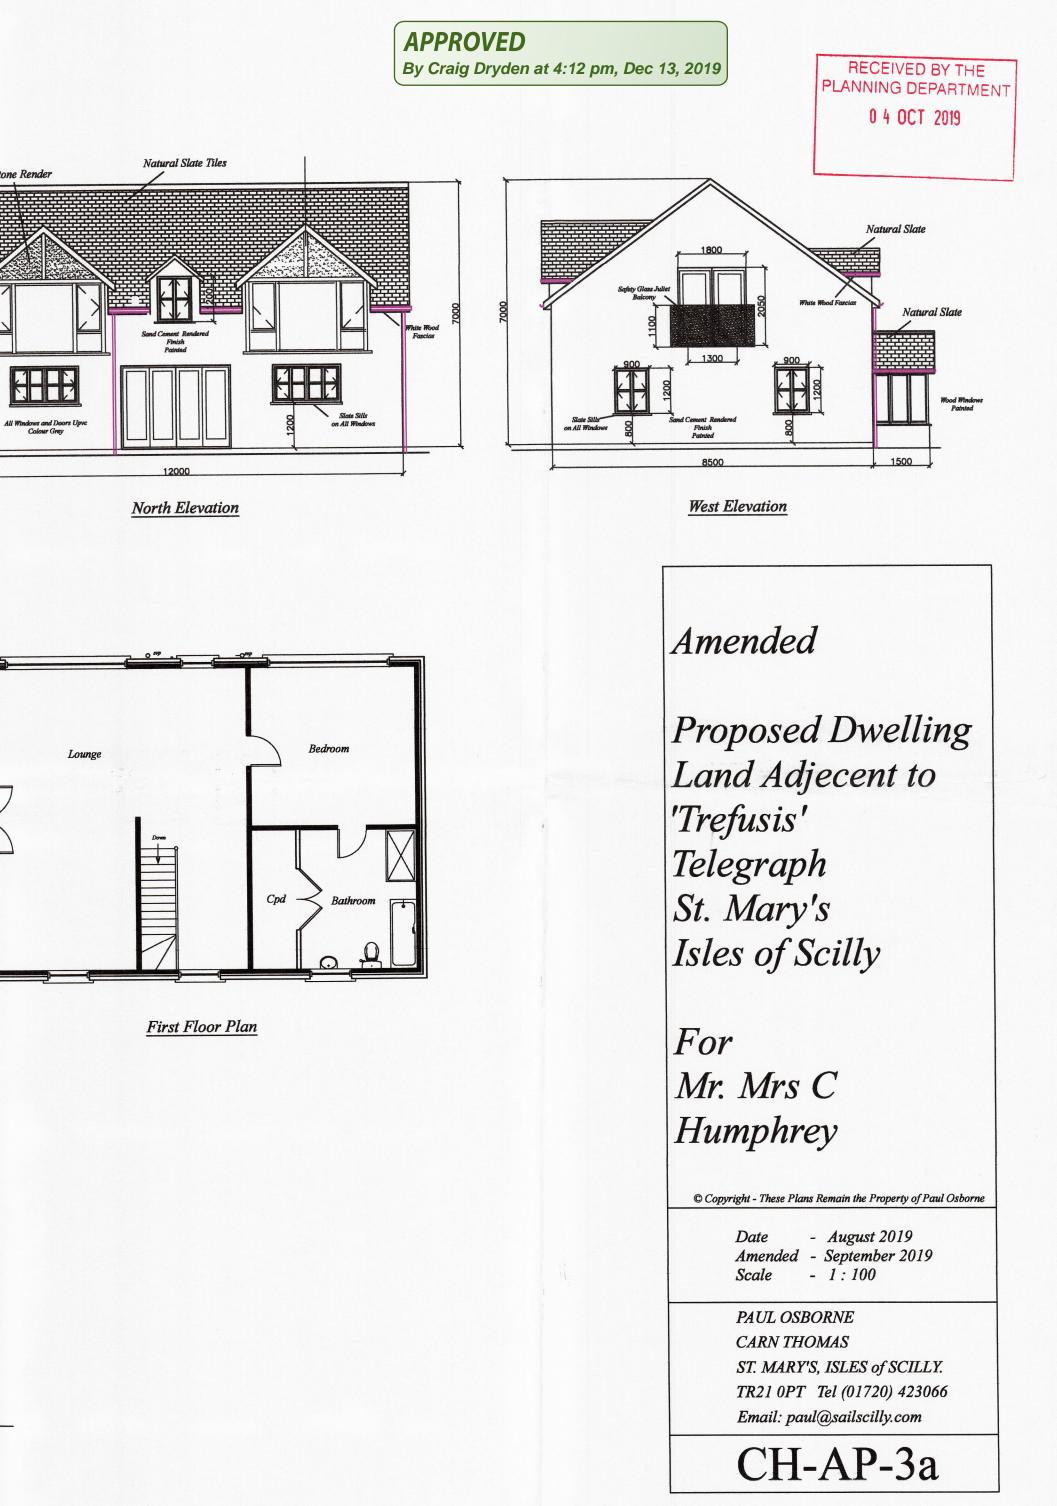

Mr Paul Osborne Just Limin St Mary's Isles Of Scilly TR21 0PT

Site Address: Land Adjacent to Trefusis Pungies Lane Telegraph, St Mary's Proposal: Application to vary condition C2 (Approved Plans) of planning permission P/13/043 to make amendments including enlargement of dormer windows on North elevation, amendments to fenestration, change windows and doors to be grey in colour, installation of solar panels on South facing roofslope and revised internal layout.

- C2 The development hereby permitted shall be carried out in accordance with the approved details only including:
  - Amended Proposed Dwelling, Drawing Number: CH-AP-3a, Amended September 2019.

## This is stamped as APPROVED.

Reason: For the clarity and avoidance of doubt and in the interests of the character and appearance of the Conservation Area, Area of Outstanding Natural Beauty and Heritage Coast in accordance with Policy 1 of the Isles of Scilly Local Plan 2005 and Policy LC3 and LC9 of the Submission Draft Isles of Scilly Local Plan 2015-2030.