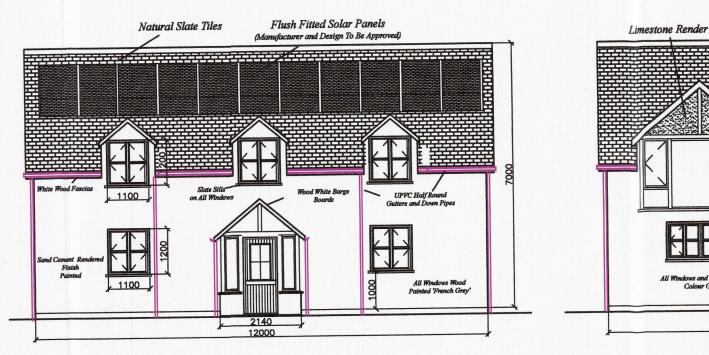

Mr Paul Osborne Just Limin St Mary's Isles Of Scilly TR21 0PT

Site Address: Land Adjacent to Trefusis Pungies Lane Telegraph, St Mary's Proposal: Application to vary condition C2 (Approved Plans) of planning permission P/13/043 to make amendments including enlargement of dormer windows on North elevation, amendments to fenestration, change windows and doors to be grey in colour, installation of solar panels on South facing roofslope and revised internal layout.

- C2 The development hereby permitted shall be carried out in accordance with the approved details only including:
  - Amended Proposed Dwelling, Drawing Number: CH-AP-3a, Amended September 2019.