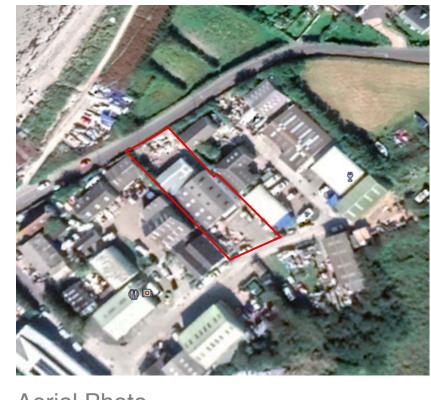

Aerial Photo



Block Plan Scale 1:500 @ A3

## NOTES

- THIS DRAWING IS THE COPYRIGHT OF THE ARCHITECT AND MAY NOT BE REPRODUCED WITHOUT LICENCE
- <sup>2</sup> DO NOT SCALE OFF THIS DRAWING
- <sup>3</sup> ALL DIMENSIONS AND LEVELS ARE TO BE CHECKED ON SITE BY THE CONTRACTOR BEFORE COMMENCEMENT OF WORK AND ANY DISCREPENCIES REPORTED TO THE ARCHITECT
- <sup>4</sup> NO RESPONSIBILITY CAN BE ACCEPTED FOR ERRORS ARISING ON SITE DUE TO UNAUTHORISED VARIATIONS FROM THE ARCHITECTS DRAWINGS.

AMENDMENTS

A OS Map licence number added AKB 081019

## PLANNING

Studio St Ives 4 Gabriel Street St Ives TR26 2LU ΨŲ 01736 798427 MIKE BRADBURY DESIGN PZ Alterations to Scillonia Building Supplies, St Mary's, The Isles of Scilly for Wright Construction Location & Block Plan RNG. NO REVISION 1977-P01 Α As