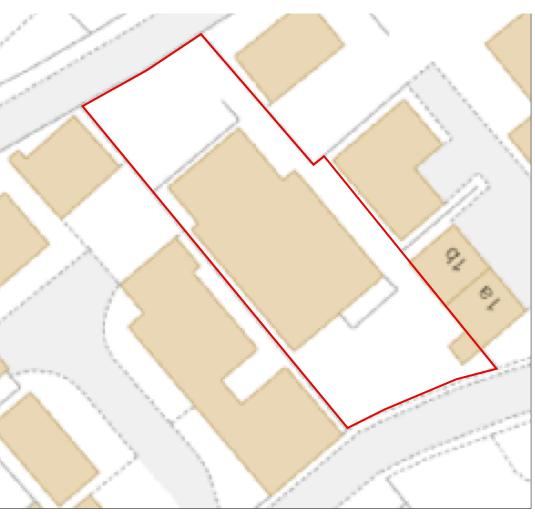

Aerial Photo



Block Plan Scale 1:500 @ A3

## NOTES

- THIS DRAWING IS THE COPYRIGHT OF THE ARCHITECT AND MAY NOT BE REPRODUCED WITHOUT LICENCE
- <sup>2</sup> DO NOT SCALE OFF THIS DRAWING
- <sup>3</sup> ALL DIMENSIONS AND LEVELS ARE TO BE CHECKED ON SITE BY THE CONTRACTOR BEFORE COMMENCEMENT OF WORK AND ANY DISCREPENCIES REPORTED TO THE ARCHITECT
- <sup>4</sup> NO RESPONSIBILITY CAN BE ACCEPTED FOR ERRORS ARISING ON SITE DUE TO UNAUTHORISED VARIATIONS FROM THE ARCHITECTS DRAWINGS.

AMENDMENTS

A OS Map licence number added AKB 081019

## PLANNING

Studio St Ives 4 Gabriel Street St Ives TR26 2LU ΨŲ 01736 798427 MIKE BRADBURY DESIGN PZ Alterations to Scillonia Building Supplies, St Mary's, The Isles of Scilly for Wright Construction Location & Block Plan RNG. NO REVISION 1977-P01 Α As shown@A3 July 20