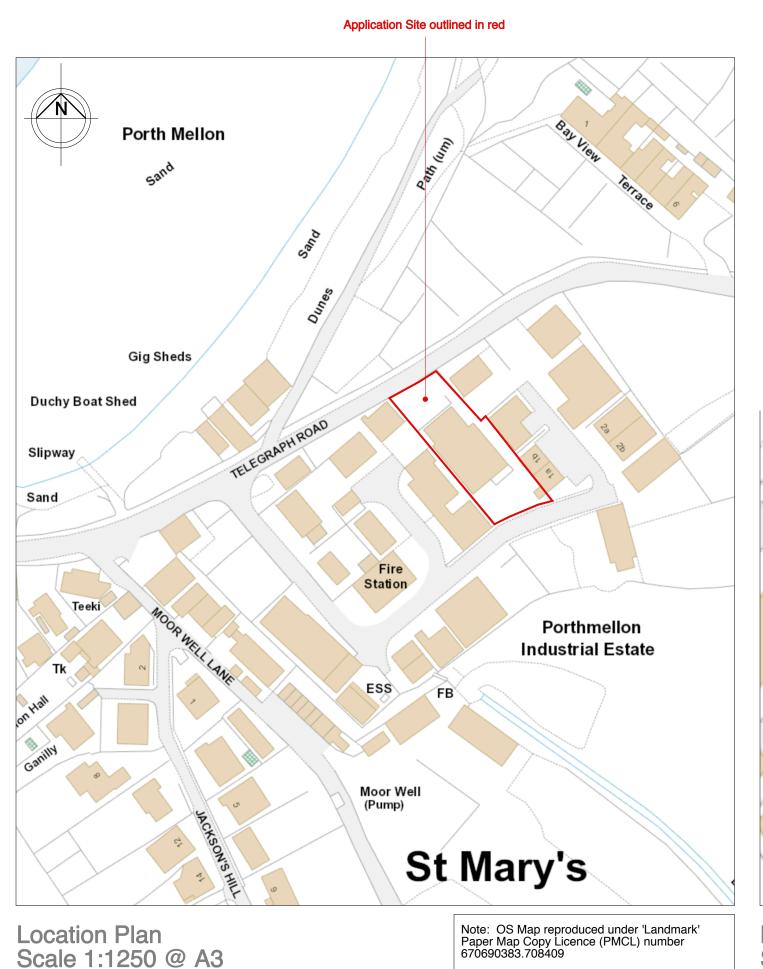

Aerial Photo



Block Plan Scale 1:500 @ A3

## NOTES

- THIS DRAWING IS THE COPYRIGHT OF THE ARCHITECT AND MAY NOT BE REPRODUCED WITHOUT LICENCE
- <sup>2</sup> DO NOT SCALE OFF THIS DRAWING
- <sup>3</sup> ALL DIMENSIONS AND LEVELS ARE TO BE CHECKED ON SITE BY THE CONTRACTOR BEFORE COMMENCEMENT OF WORK AND ANY DISCREPENCIES REPORTED TO THE ARCHITECT
- <sup>4</sup> NO RESPONSIBILITY CAN BE ACCEPTED FOR ERRORS ARISING ON SITE DUE TO UNAUTHORISED VARIATIONS FROM THE ARCHITECTS DRAWINGS.

AMENDMENTS

A OS Map licence number added AKB 081019

## PLANNING

Studio St Ives 4 Gabriel Street St Ives TR26 2LU ΨŲ 01736 798427 MIKE BRADBURY DESIGN PZ Alterations to Scillonia Building Supplies, St Mary's, The Isles of Scilly for Wright Construction Location & Block Plan RNG. NO REVISION 1977-P01 Α A