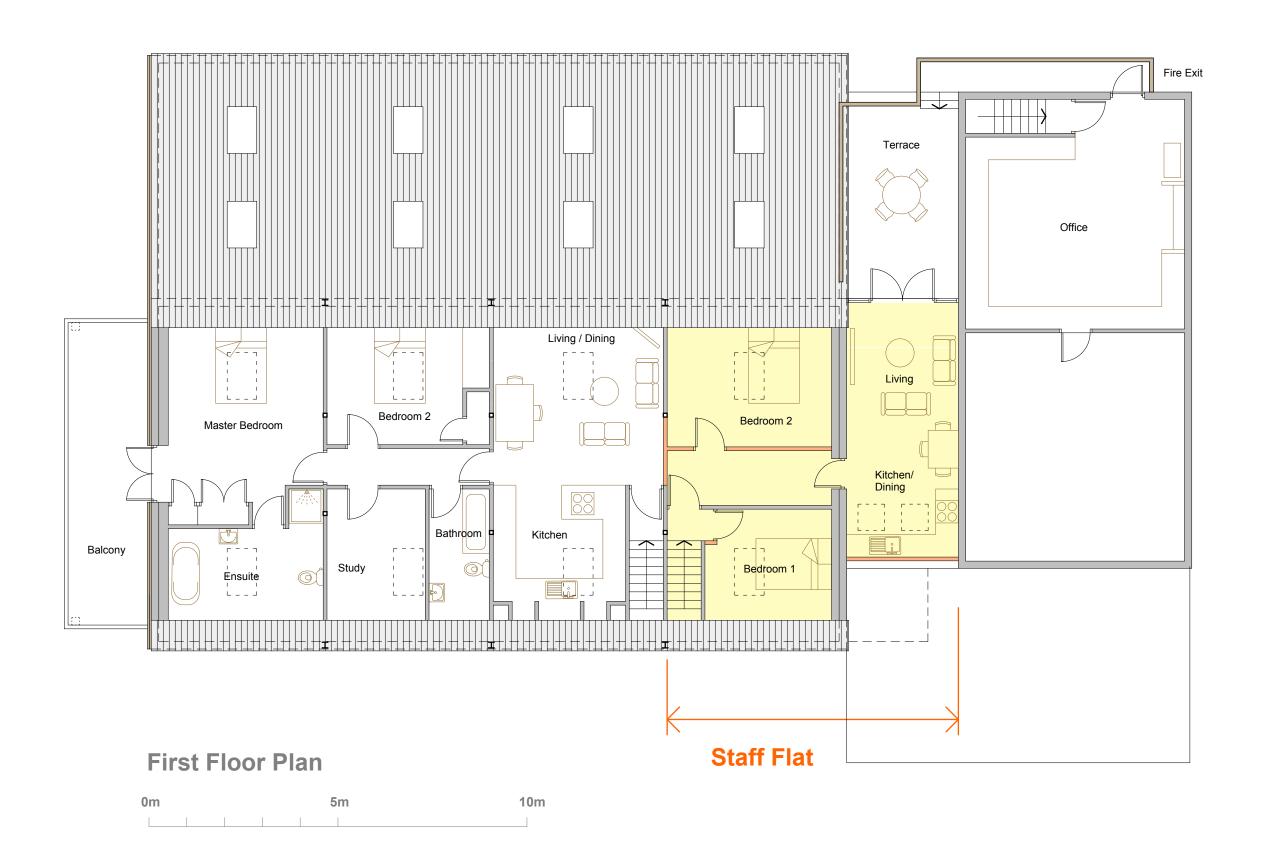

## AMENDMENTS

Kitchen relocated to first floor of staff flat. 09.10.19

## **PLANNING**

Studio St Ives 4 Gabriel Street St Ives TR26 2LU 01736 798427

MIKE BRADBURY

**ytt**v

DESIGN

Alterations to Scillonia Building Supplies, St Mary's, The Isles of Scilly

for Wright Construction

TITLE

Proposed First Floor Plan

DRNG. NO.
1977-P07

REVISION

1:50@A1 1:100@A3

Sept 2019

OFFICE USE / PRE-ISSUE