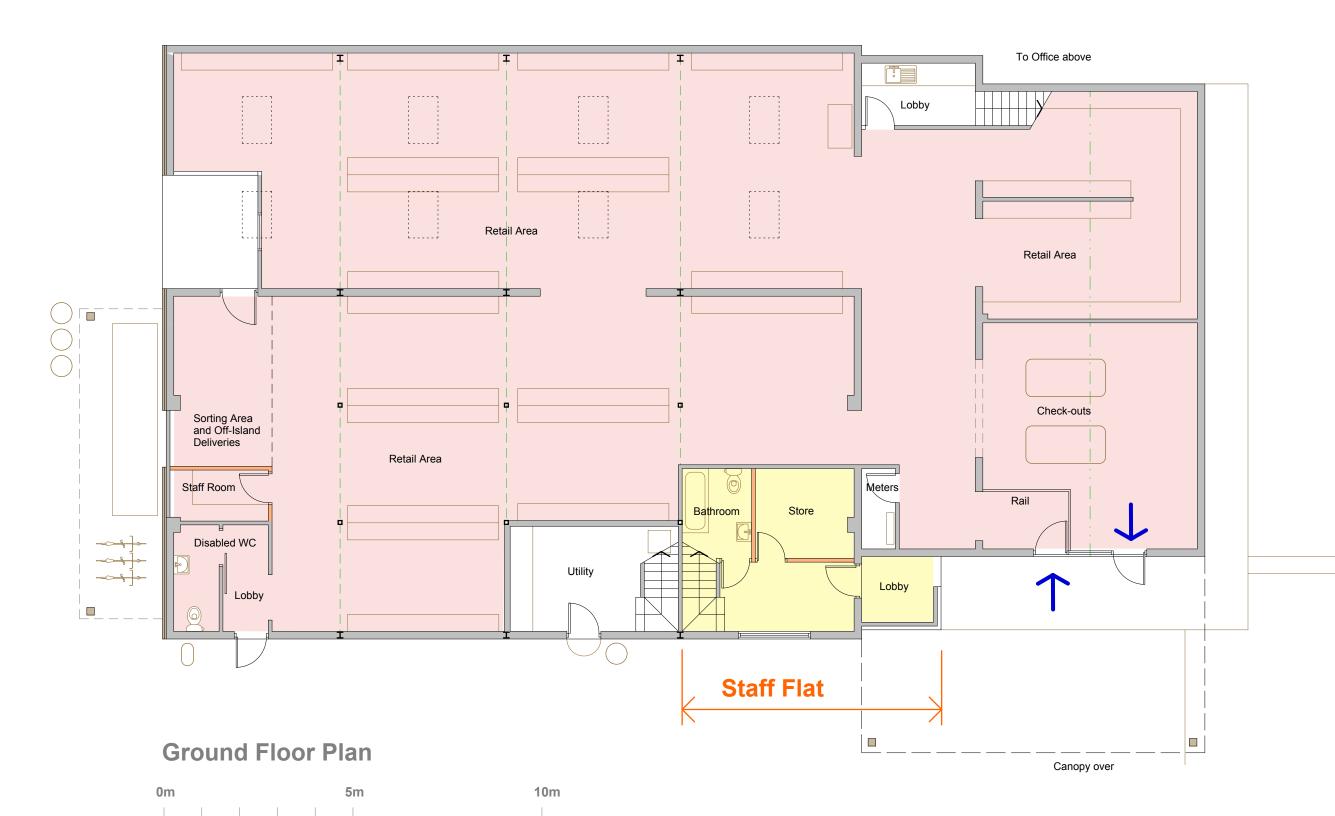

## AMENDMENTS

Alterations to ground floor staff flat layout. 09.10.19

## **PLANNING**

Studio St Ives 4 Gabriel Street St Ives TR26 2LU

**yły** 

MIKE BRADBURY DESIGN

Alterations to Scillonia Building Supplies, St Mary's, The Isles of Scilly

for Wright Construction

Proposed Ground Floor Plan