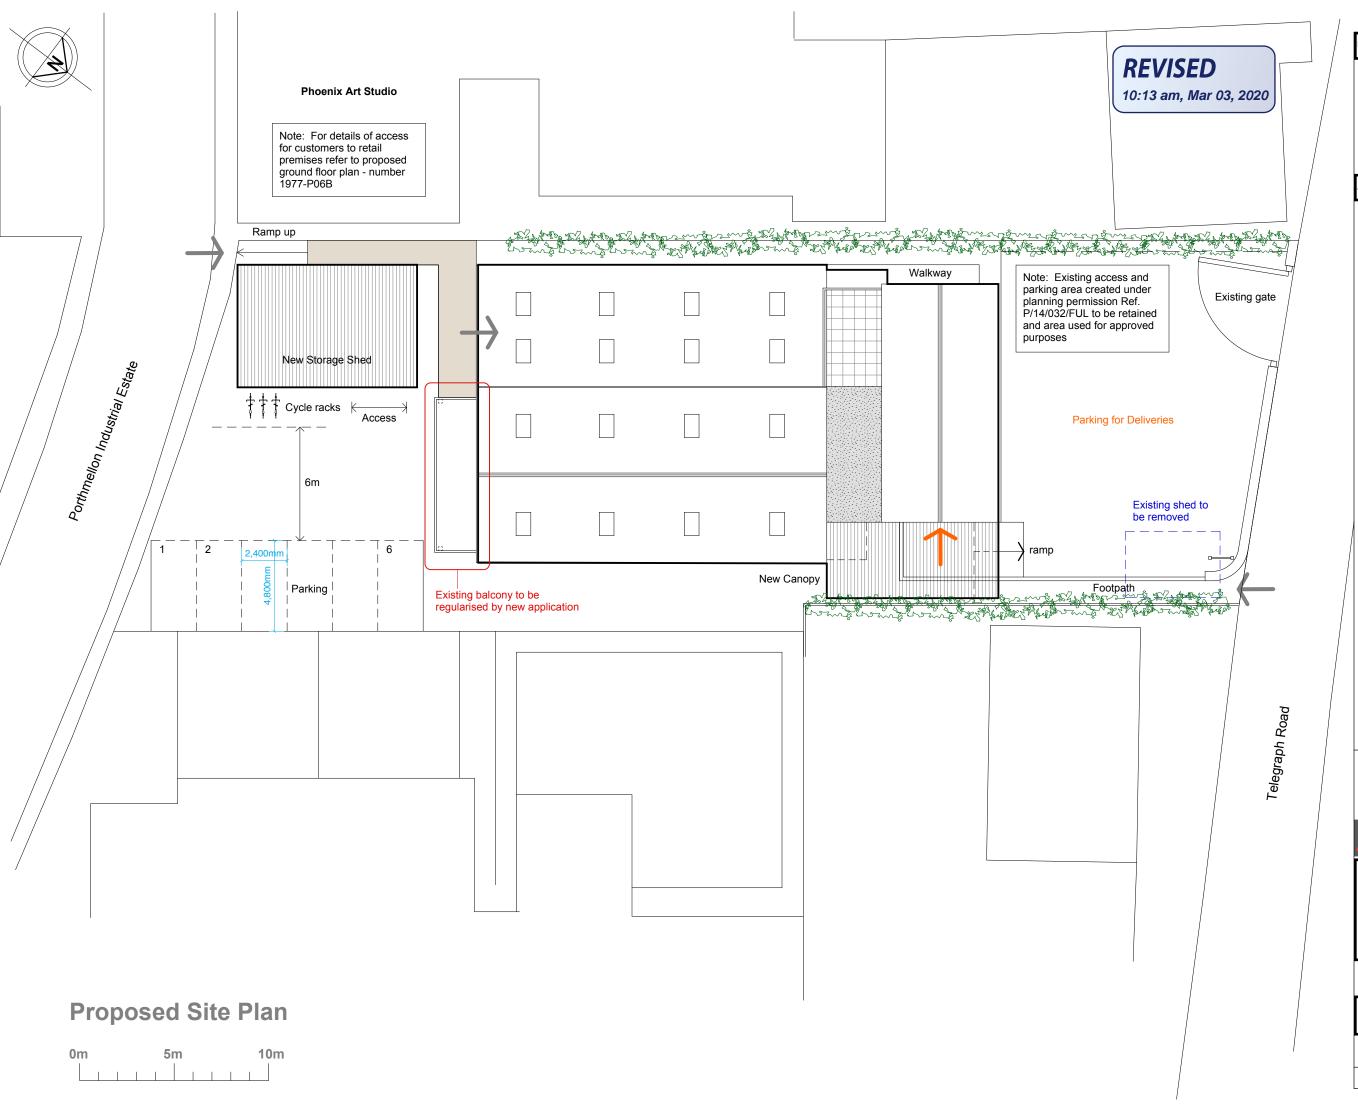

## **PLANNING**

Studio St Ives 4 Gabriel Street St Ives TR26 2LU 01736 798427

E # 3

MIKE BRADBURY

DESIGN

Alterations to Scillonia Building Supplies, St Mary's, The Isles of Scilly

for Wright Construction

TITLE

Proposed Site Plan

DRNG NO

1:100@A1

1977-P08

1:200@A3

DATE

Sept 2019