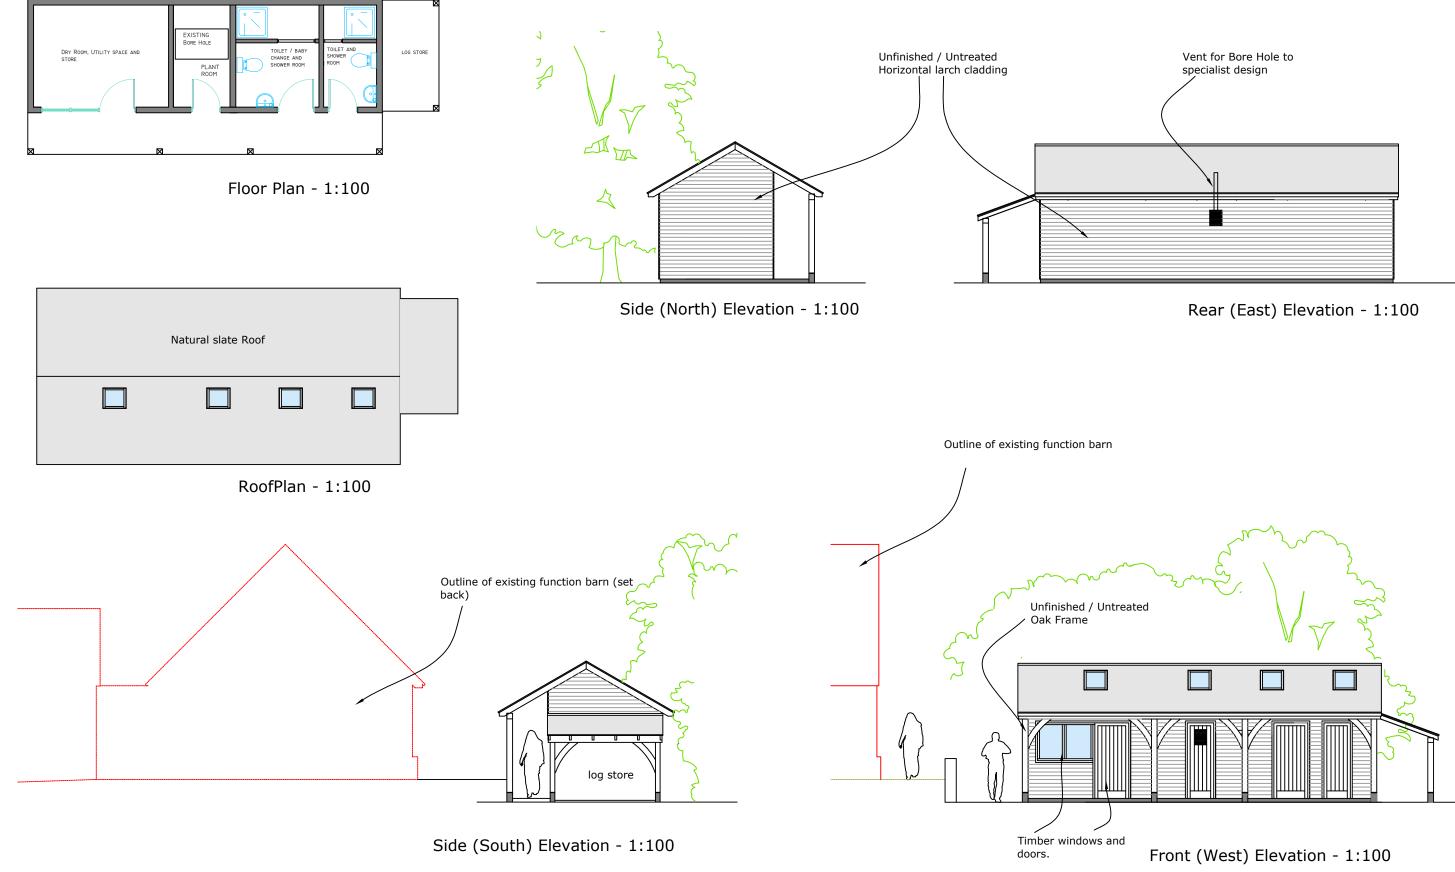

| Any Discrepencies - Please feed back to Framelines                                                                                                          | 1:100 (On A3)         |                                                                                           |
|-------------------------------------------------------------------------------------------------------------------------------------------------------------|-----------------------|-------------------------------------------------------------------------------------------|
| Planning Drawings - NOT FOR CONSTRUCTION OR FABRICATION<br>All work carried out to LABC standard to manufacturers instructions / guidlines where applicable | 0m 1m 2m 3m 4m 5m 10m | For: Dom and Emily Crees Project: The Boat Bothy DRAWIN   Seven Stones Inn St Martins 002 |

Planning Drawings - NOT FOR CONSTRUCTION OR FABRICATION

|       |                                  | PLANNING |            |                  |
|-------|----------------------------------|----------|------------|------------------|
| NG NO | TITLE                            | REV      | DATE       | SCALE            |
| 2     | Proposed Plans and<br>Elevations | PL.D     | 25/11/2019 | 1:100<br>(on A3) |