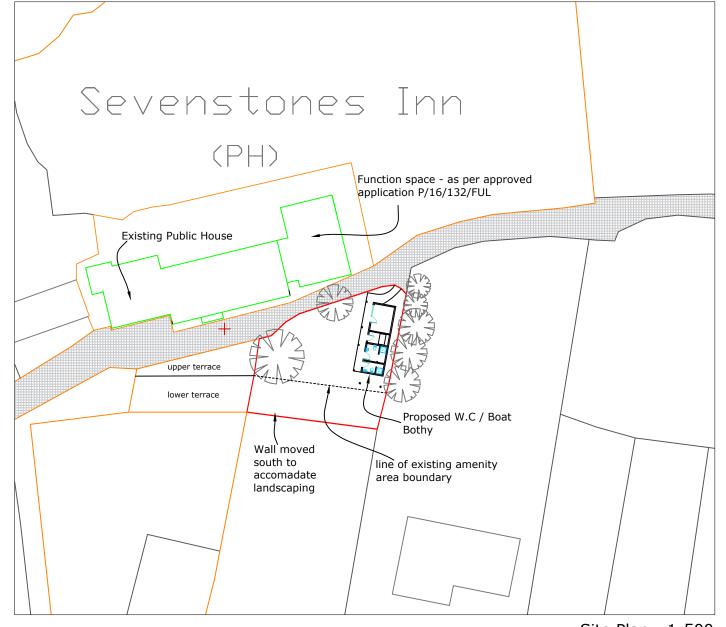

Location / Waste water Plan - 1:1250

Site Plan - 1:500

DATUM - new building finished floor 600mm below public house (Seven Stones Inn) finished floor level

Area owned by applicant shown with orange boundary line Proposed new building site boundary shown red

Planning Drawings - NOT FOR CONSTRUCTION OR FABRICATION 1:500 (On A3) Any Discrepencies - Please feed back to Framelines **PLANNING** |10m |15m |20m |25m For: Dom and Emily Crees Project: The Boat Bothy Planning Drawings - NOT FOR CONSTRUCTION OR FABRICATION DRAWING NO TITLE REV DATE SCALE All work carried out to LABC standard to manufacturers instructions / guidlines where applicable Seven Stones Inn St Martins Isles of Scilly 1:1250 (On A3) Site Plan / Location Plan 001 |Om |10m |20m |30m |40m |50m 1:500 / 1:1250 PL.D 25/11/2019 (on A3)