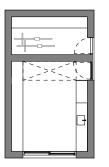

#### PROPOSED WORKSHOP

Floor Plan GIFA = 28.6 sqm.

#### Gross Internal Floor Area (GIFA)

| Existing GIFA =          | 33.6 sqm.  |
|--------------------------|------------|
| Proposed Total GIFA =    | 28.6 sqm.  |
| Proposed Decrease GIFA = | - 5.0 sqm. |