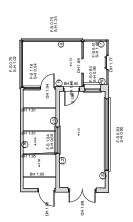

### EXISTING WORKSHOP

Floor Plan GIFA = 33.6 sqm.

#### Gross Internal Floor Area (GIFA)

| Existing GIFA =          | 33.6 sqm.  |
|--------------------------|------------|
| Proposed Total GIFA =    | 28.6 sqm.  |
| Proposed Decrease GIFA = | - 5.0 sqm. |