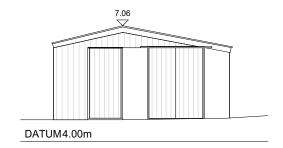

SOUTH - EAST

NORTH - EAST

7.05 6.60 DATUM4.00m

SOUTH - WEST

NORTH -WEST

Skye Fàs, Sabhal Mòr Ostaig Sleat, Isle of Skye IV44 8RQ +44 (0)1471 833 300

DRAWING SET PLANNING CLIENT 805\_LOWTH

DRAWING TITLE

**EXISTING WORKSHOP ELEVATIONS** 

DRAWING NUMBER 805\_012

DRAWN BY

Unit 4, Building 5, Templeton Business Centre 62 Templeton Street Glasgow, G40 1DA +44(0)141 550 1401 © Dualchas Architects. To be read in conjunction with the specification and all relevant drawings. Contractor to check all dimensions on site. Do not scale from this drawing. Architect to be advised of any variation between the drawings and site conditions.