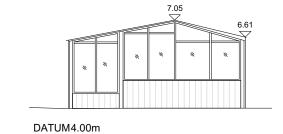

SOUTH - EAST

NORTH - EAST

7.05 6.60 DATUM4.00m

SOUTH - WEST

NORTH -WEST

Skye Fàs, Sabhal Mòr Ostaig Sleat, Isle of Skye IV44 8RQ +44 (0)1471 833 300

DRAWING SET PLANNING CLIENT 805\_LOWTH

DRAWING TITLE

**EXISTING WORKSHOP ELEVATIONS** 

DRAWING NUMBER 805\_012

DRAWN BY

Unit 4, Building 5, Templeton Business Centre 62 Templeton Street Glasgow, G40 1DA +44(0)141 550 1401 © Dualchas Architects. To be read in conjunction with the specification and all relevant drawings. Contractor to check all dimensions on site. Do not scale from this drawing. Architect to be advised of any variation between the drawings and site conditions.