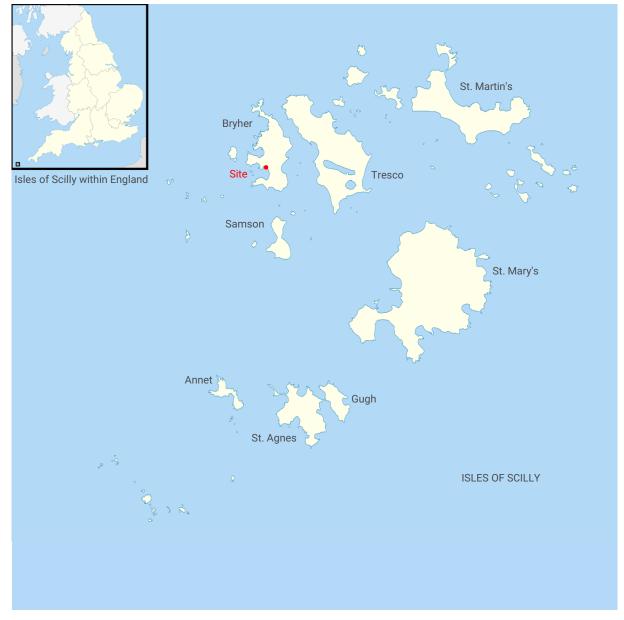

BRYHER LOCATION PLAN:

Scale: Not to Scale (indicative)

LOCATION PLAN: Scale 1:1250 KEY: Indicates area of ownership/tenancy: Indicates area affected by Planning application: Bank Cottage, LOCATION: Bryher, Isles of Scilly, TR23 0PR SITE AREA: 1,315 sqm.

The representation of a road, track or path is no evidence of a right of way. The representation of features as lines is no evidence of a property boundary.

Bank Cottage, Bryher, Isles Of Scilly TR23 OPR

Little Carn

12.2m

Carn Villa

El Sub Sta

Bank Cottage

Hanjaque

14833

Supplied by: Stanfords 22 Nov 2017 Licence: © Crown Copyright and database rights 2017 OS100035409 Order Licence Reference: OI1180635 Centre coordinates: 87585 14733