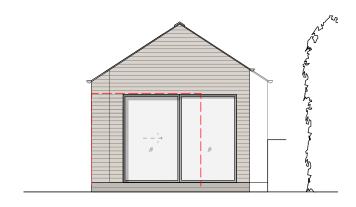

Cottage:

Stonework restored and repointed to existing walls.
Untreated horizontal timber cladding to new walls.
Slate roof.

Windows + Doors: Metal-clad, timber framed, double-glazed.

Red dashed line - Indicates position of existing building

NORTH WEST ELEVATION SOUTH WEST ELEVATION

Revision: Date: Item:

14.05.19 Length and width of extension reduced.

Fàs, Sabhal Mòr Ostaig Sleat, Isle of Skye IV44 8RQ +44 (0)1471 833 300

DRAWING SET

DRAWING TITLE