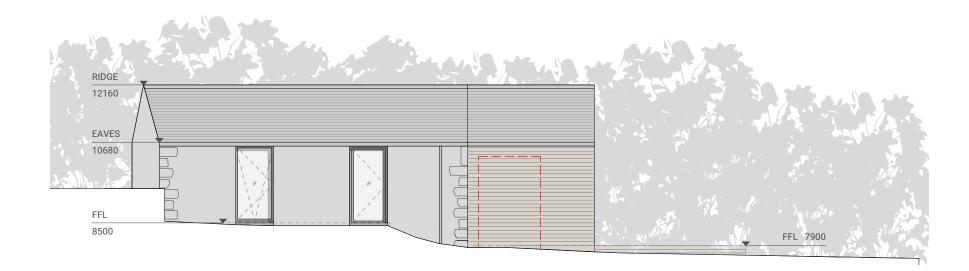

Cottage:

Stonework restored and repointed to existing walls.
Untreated horizontal timber cladding to new walls.
Slate roof.

Windows + Doors: Metal-clad, timber framed, double-glazed.

Red dashed line - Indicates position of existing building

NORTH WEST ELEVATION SOUTH WEST ELEVATION

Revision: Date: Item:

14.05.19 Length and width of extension reduced.

Fàs, Sabhal Mòr Ostaig Sleat, Isle of Skye IV44 8RQ +44 (0)1471 833 300

DRAWING SET

DRAWING TITLE