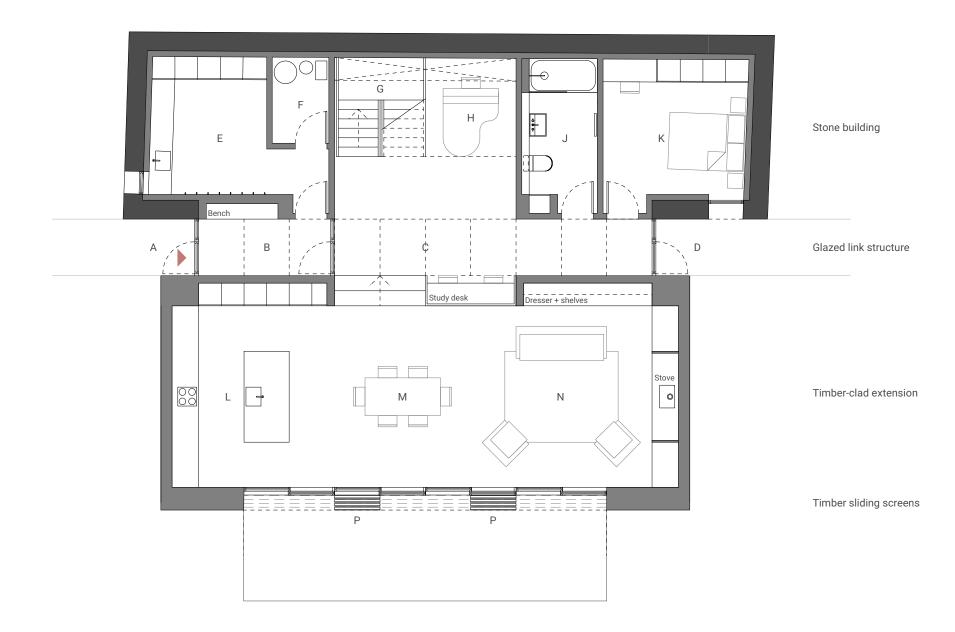

## GROUND FLOOR KEY:

- A Main entrance
- B Lobby
- C Hall (top lit) D Rear entrance
- E Utility
- F Plant
- G Stair to first floor H Piano (top lit) J Shower room

- K Second bedroom / study
- L Kitchen

- M Dining N Living P Sliding timber screens