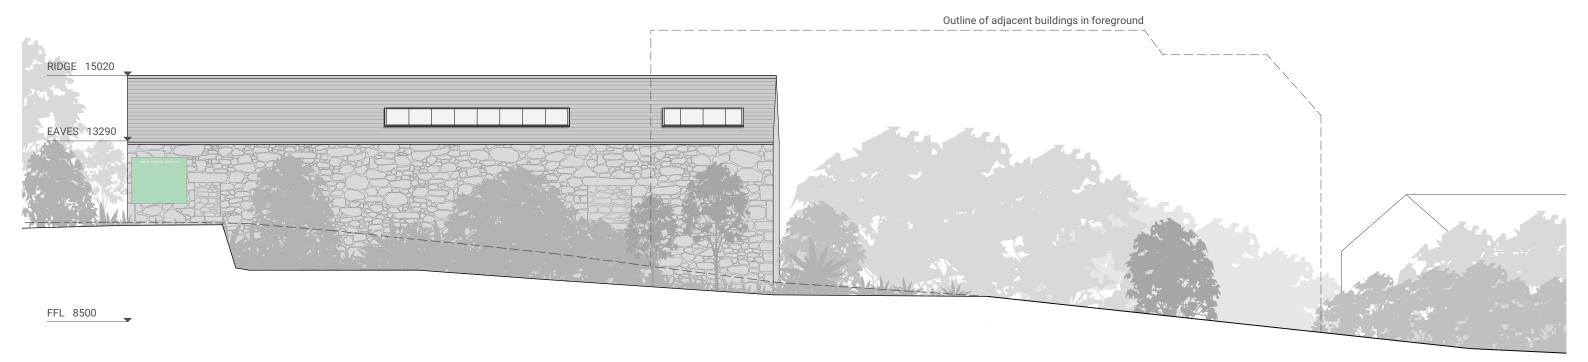

Fàs, Sabhal Mòr Ostaig Sleat, Isle of Skye IV44 8RQ +44 (0)1471 833 300

DRAWING SET

DRAWING TITLE

HOUSE: NORTH EAST ELEVATION

REVISED PLANNING DRAFT

DRAWING NUMBER DRAWN BY 805\_405\_revA RF

© Dualchas Architects. To be read in conjunction with the specification and all relevant drawings. Contractor to check all dimensions on site. Do not scale from this drawing. Architect to be advised of any variation between the drawings and site conditions. 26/09/2018