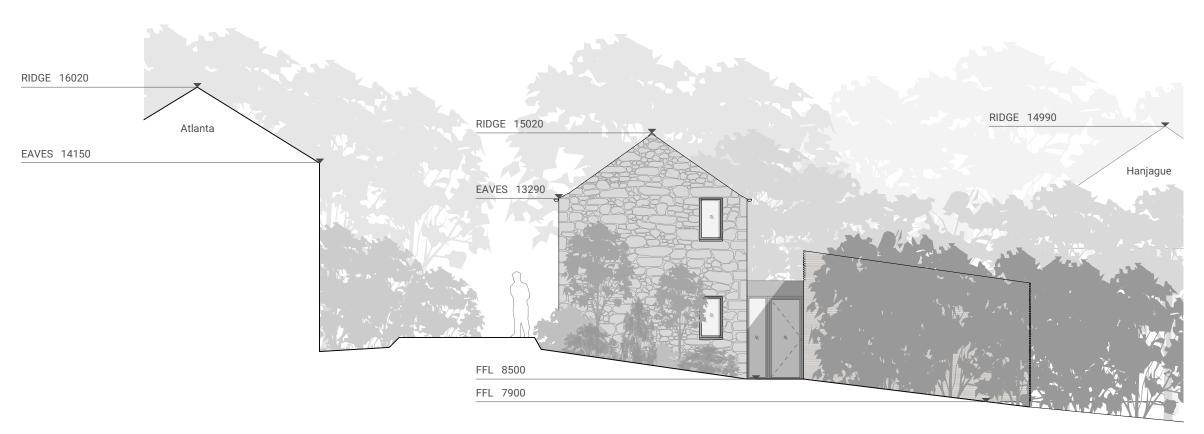

## MATERIALS:

House: Existing stonework restored and repointed to walls. New stonework to match existing. Slate roof.

## Link: Glazed doors and glazed roof structure. Aluminium facing above doors.

Extension: Untreated horizontal timber cladding skin to walls and roof.

Windows + Doors: Metal-clad, timber framed, double-glazed.

VIEW OF ENTRANCE FROM ROAD

Revision: Date: Item: 14.05.19 Height of house alterations and extension reduced. Annotations added. А

| Skye                   |  |
|------------------------|--|
| Fàs, Sabhal Mòr Ostaig |  |
| Sleat, Isle of Skye    |  |
| IV44 8RQ               |  |
| +44 (0)1471 833 300    |  |

Glasgow Unit 4. Buildina 5 ess Centre 2 Templeton Street / G40 1DA +44(0)141 550 1401

dualchas.com info@dualchas.com

SCALE

DRAWING NUMBER 805\_402\_revA

DRAWING TITLE HOUSE: NORTH WEST ELEVATION

DRAWING SET **REVISED PLANNING DRAFT** 