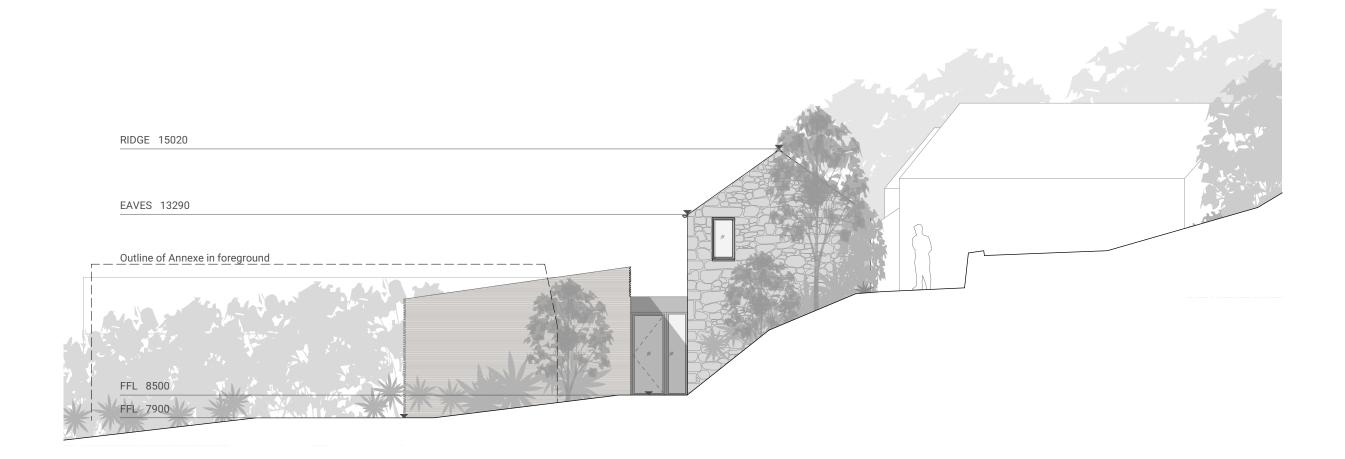

## MATERIALS:

House:

Existing stonework restored and repointed to walls.

New stonework to match existing.

Slate roof.

Link: Glazed doors and glazed roof structure. Aluminium facing above doors.

Extension: Untreated horizontal timber cladding skin to walls and roof.

Windows + Doors:

Metal-clad, timber framed, double-glazed.

Revision: Date: Item:

14.05.19 Height of house alterations and extension reduced.

Fàs, Sabhal Mòr Ostaig Sleat, Isle of Skye IV44 8RQ +44 (0)1471 833 300

dualchas.com info@dualchas.com

DRAWING SET

DRAWING TITLE

HOUSE: SOUTH EAST ELEVATION

DRAWING NUMBER 805\_404\_revA

REVISED PLANNING DRAFT

DRAWN BY RF

CLIENT