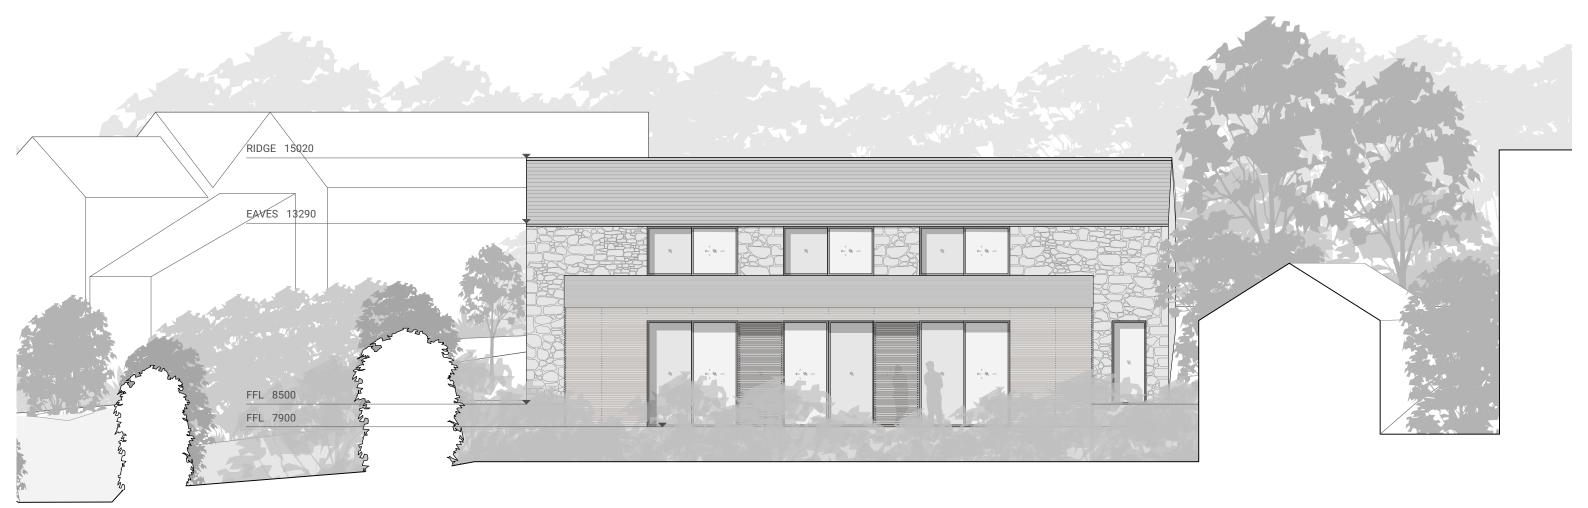

## MATERIALS:

House: Existing stonework restored and repointed to walls. New stonework to match existing. Slate roof.

Link: Glazed doors and glazed roof structure. Aluminium facing above doors.

Extension: Untreated horizontal timber cladding skin to walls and roof.

Windows + Doors: Metal-clad, timber framed, double-glazed.

Revision: Date: Item: 14.05.19 Height of house alterations and extension reduced. Stonework and screens added to elevation А

Skye Fàs, Sabhal Mòr Ostaig Sleat, Isle of Skye IV44 8RQ +44 (0)1471 833 300

Glasgow Unit 4, Building 5, Templeton Business Centre 62 Templeton Street Glasgow, G40 1DA +44(0)141 550 1401

dualchas.com info@dualchas.com

SCALE

DATE 28/01/2019

DRAWN BY

RF

DRAWING NUMBER 805\_403\_revA

DRAWING TITLE HOUSE: SOUTH WEST ELEVATION