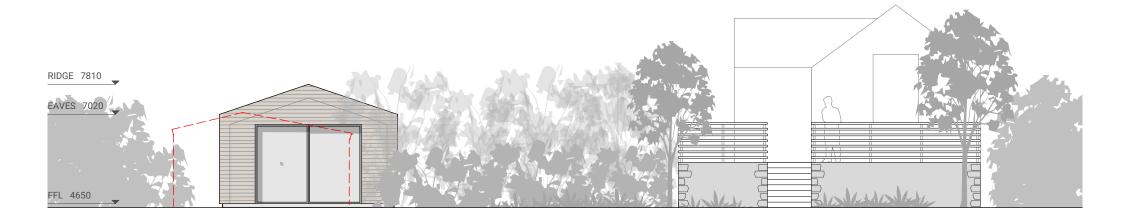

Workshop:

Untreated horizontal timber cladding skin to walls and roof.

Windows + Doors:

Metal-clad, timber framed, double-glazed.

Red dashed line - Indicates location of existing workshop

SOUTH WEST ELEVATION (facing shore)