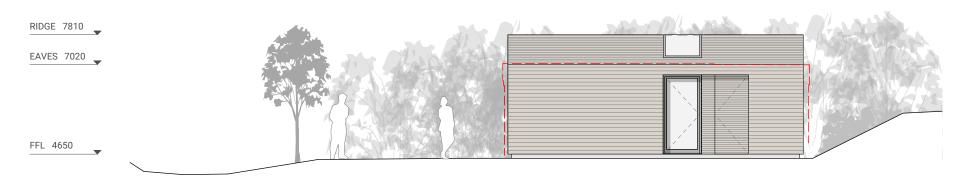

SOUTH EAST ELEVATION (facing Moorings)

Revision: Date: Item:

14.05.19 Height and area of Workshop reduced.
Outline of existing building shown.

Fàs, Sabhal Mòr Ostaig Sleat, Isle of Skye IV44 8RQ +44 (0)1471 833 300