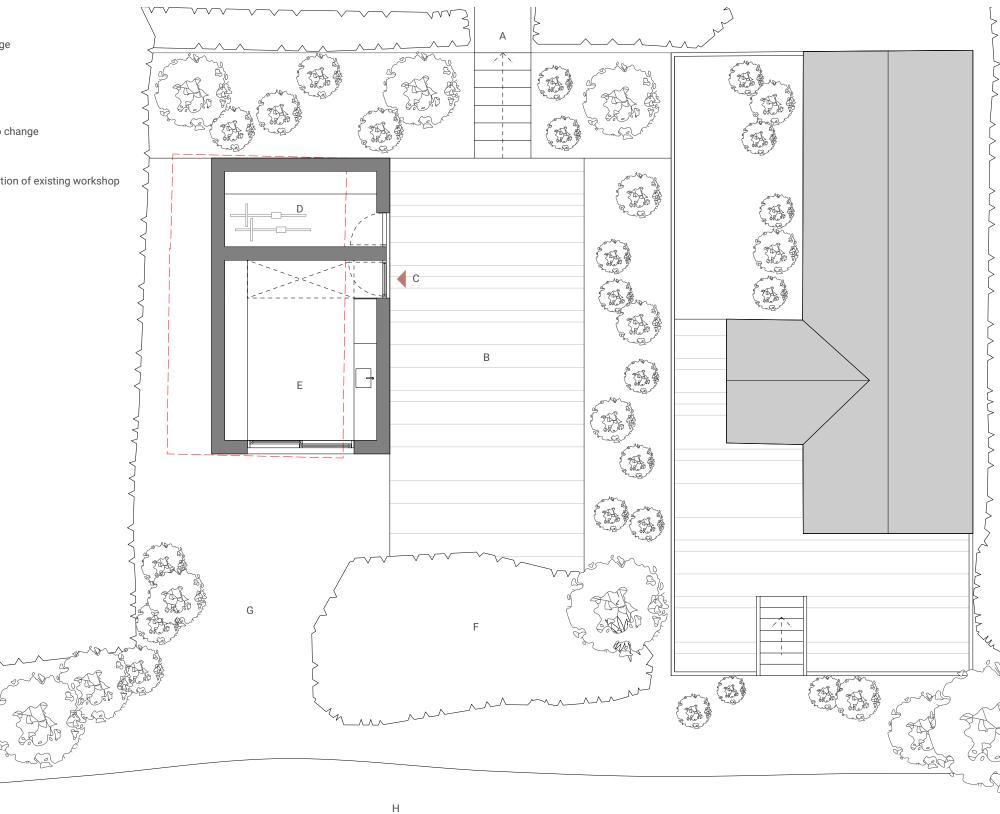

WORKSHOP PLAN KEY:

A - Access from garden + Cottage B - Sunken courtyard

- C Entrance D Store
- E Workshop
- F Existing boundary hedge no change G Access to shore H Shore Road

Red dashed line - Indicates location of existing workshop

North:

Revision: Date: Item: А

В

14.05.19 Workshop building area reduced and ostion amended. Outline of existing workshop building shown. 03.07.19 Landscaping amended.

Scale Óm 1m 2m

Skye Fàs, Sabhal Mờr Ostaig Sleat, Isle of Skye IV44 8RQ +44 (0)1471 833 300

## BOUNDARY HEDGES NOTE:

No existing hedges to adjacent properties to be altered.

CLIENT 805\_LOWTH

DRAWN BY

21/12/2018

RF

DATE

SCALE