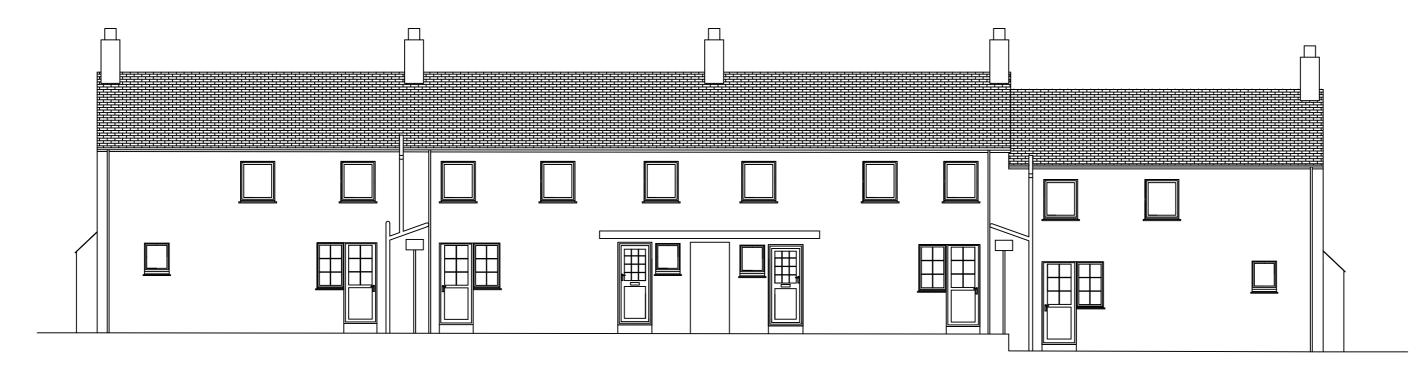

Proposed North Elevation



Proposed South Elevation



### Currie & Brown

Meridian House Heron Way, Truro, TR1 2XN, United Kingdom



Tel: 01872 306038 www.curriebrown.com

#### Project

Title

### Sally Port Windows

## 36-42 Proposed Elevations

#### Client

# Council of the Isles of Scilly

| Date                                                                              | 12.12.2019 | Drawn | ТН               |  |
|-----------------------------------------------------------------------------------|------------|-------|------------------|--|
| Scale                                                                             | 1:100 @A3  | Check | <sup>ed</sup> KC |  |
| Drwg No.                                                                          |            |       | Rev              |  |
| 4101280-100