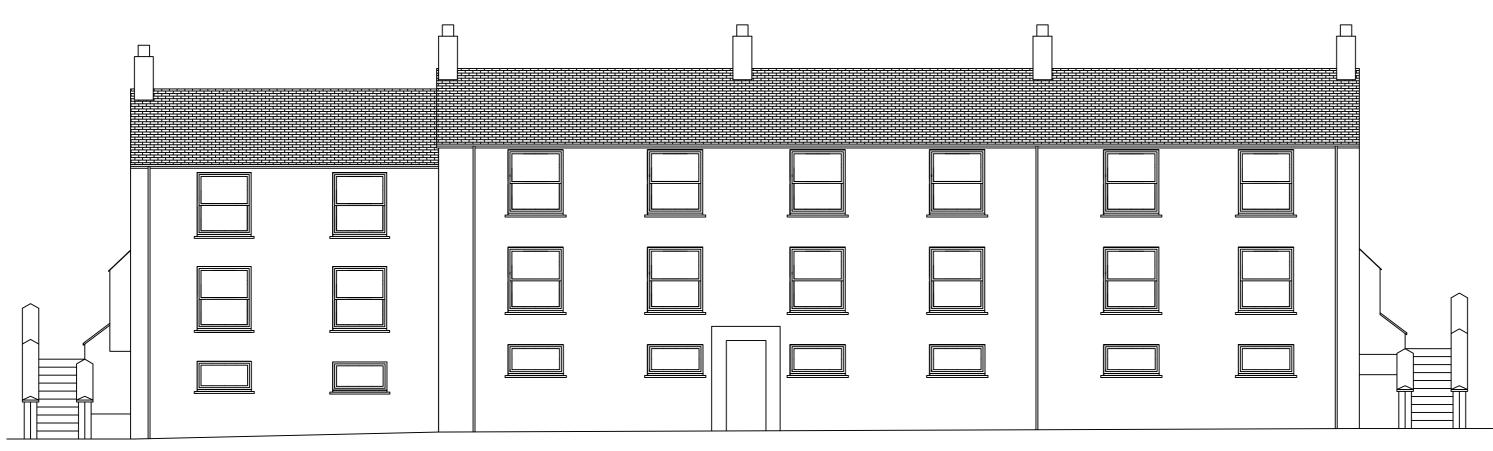

Proposed North Elevation



Proposed South Elevation



### Currie & Brown

Meridian House Heron Way, Truro, TR1 2XN, United Kingdom



Tel: 01872 306038 www.curriebrown.com

#### Project

Title

### Sally Port Windows

## 36-42 Proposed Elevations

#### Client

# Council of the Isles of Scilly

| Date                                                                              | 12.12.2019 | Drawn | ТН               |  |
|-----------------------------------------------------------------------------------|------------|-------|------------------|--|
| Scale                                                                             | 1:100 @A3  | Check | <sup>ed</sup> KC |  |
| Drwg No.                                                                          |            |       | Rev