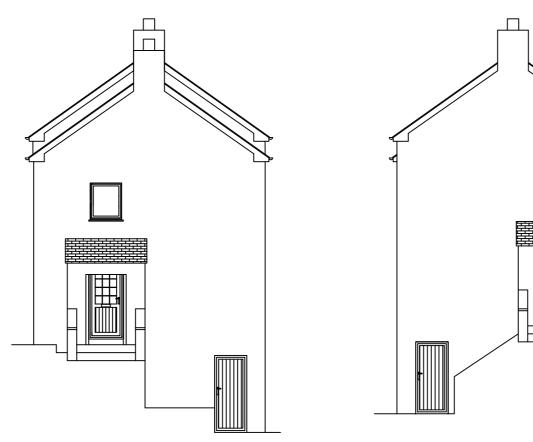

Proposed North Elevation



Proposed South Elevation



### Currie & Brown

Meridian House Heron Way, Truro, TR1 2XN, United Kingdom



Tel: 01872 306038 www.curriebrown.com

#### Project

Title

### Sally Port Windows

## 36-42 Proposed Elevations

#### Client

# Council of the Isles of Scilly

| Date                                                                              | 12.12.2019 | Drawn | ТН               |  |
|-----------------------------------------------------------------------------------|------------|-------|------------------|--|
| Scale                                                                             | 1:100 @A3  | Check | <sup>ed</sup> KC |  |
| Drwg No.                                                                          |            |       | Rev              |  |
| 4101280-100-PL1